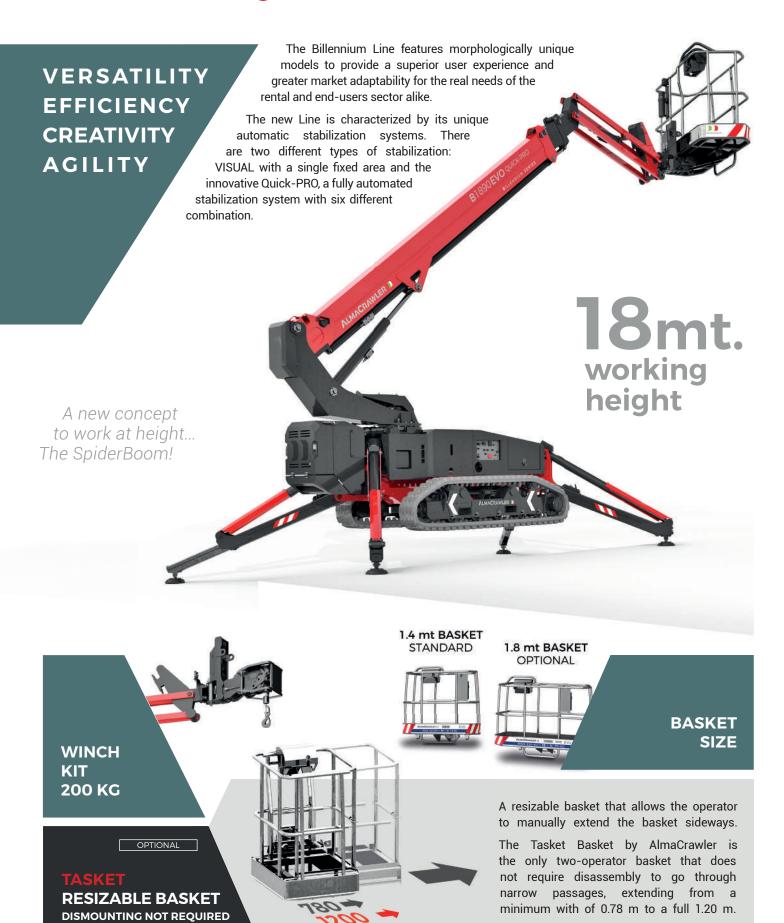

## XXL

**ULTRA EXTENDABLE UNDERCARRIAGE** SIZE "XXL"

With a width of 1,39 m, a length of 2.15 m and a height of 0,47 m, these tracks are the longest and widest on the market. Their size increases the operator's safety when travelling over rough and sloping terrain.

## **QUICK-PRO**

6 COMBINATIONS AUTOMATED STABILIZATION SYSTEM

Fully Automated Stabilization with Variable Areas which offers 6 different machine positioning combinations, simple to choose through the appropriate selector; by automatically interacting with the AWP system, it guarantees the operator the best possible outreach performance.