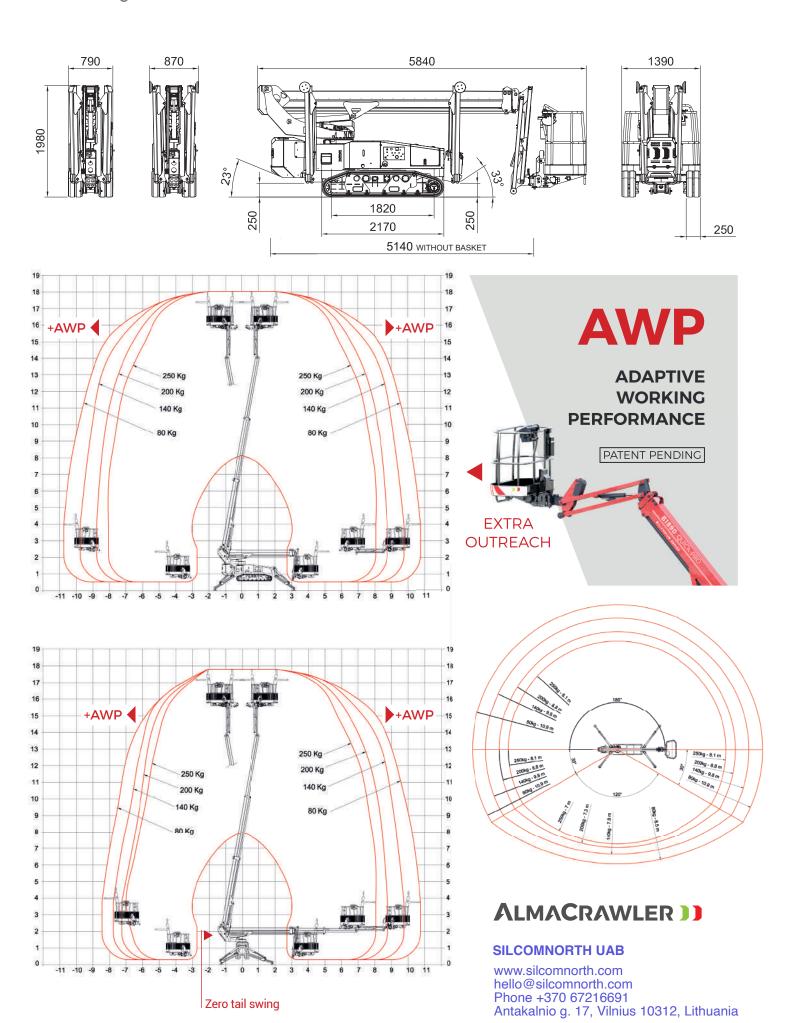

## XXL

**ULTRA EXTENDABLE UNDERCARRIAGE** SIZE "XXL"

With a width of 1,39 m, a length of 2.15 m and a height of 0,47 m, these tracks are the longest and widest on the market. Their size increases the operator's safety when travelling over rough and sloping terrain.

The SPS system is what allows the use of the Billennium Spiderbooms even without lowering the stabilizers, leveling longitudinally up to a maximum of 10° with a maximum working height of 9 m (max lateral slope 5°).

This is made possible by the seamless technological mix of proactive and dynamic leveling, the XXL undercarriage and an automatic hydraulic longitudinal leveling of the basket.

This system calculates the stabilization area in real time by measuring the angle of descend of each individual stabiliser in order to optimise the operational outreach performance over the entire working area up to an extra 0.5 m.

## **AWP**

**ADAPTIVE** WORKING **PERFORMANCE** 

PATENT PENDING

### B1890 QUICK-PRO

**EVO** 

| Max working height  Max height basket floor  Moving height  Max outreach (load 80 kg)  Max outreach (load 140 kg)  Max outreach (load 200 kg)  Max outreach (load 230 kg or 250 kg)  Rotation angle  Basket size | 18,00 m<br>16,00 m<br>9,00 m<br>10,9 m<br>9,8 m<br>8,8 m |
|------------------------------------------------------------------------------------------------------------------------------------------------------------------------------------------------------------------|----------------------------------------------------------|
| Moving height  Max outreach (load 80 kg)  Max outreach (load 140 kg)  Max outreach (load 200 kg)  Max outreach (load 230 kg or 250 kg)  Rotation angle                                                           | 9,00 m<br>10,9 m<br>9,8 m                                |
| Max outreach (load 80 kg)  Max outreach (load 140 kg)  Max outreach (load 200 kg)  Max outreach (load 230 kg or 250 kg)  Rotation angle                                                                          | 10,9 m<br>9,8 m                                          |
| Max outreach (load 140 kg)  Max outreach (load 200 kg)  Max outreach (load 230 kg or 250 kg)  Rotation angle                                                                                                     | 9,8 m                                                    |
| Max outreach (load 200 kg)  Max outreach (load 230 kg or 250 kg)  Rotation angle                                                                                                                                 | , , , , , , , , , , , , , , , , , , ,                    |
| Max outreach (load 230 kg or 250 kg)  Rotation angle                                                                                                                                                             | 8,8 m                                                    |
| Rotation angle                                                                                                                                                                                                   |                                                          |
|                                                                                                                                                                                                                  | 8,1 m                                                    |
| Basket size                                                                                                                                                                                                      | +/- 185°                                                 |
|                                                                                                                                                                                                                  | 1,4 x 0,74 m                                             |
| Basket rotation angle                                                                                                                                                                                            | +/- 70°                                                  |
| Max basket capacity                                                                                                                                                                                              | 250 Kg                                                   |
| Length in stowed position (with detached basket)                                                                                                                                                                 | 5,84 m (5,14 m)                                          |
| Min width in stowed position                                                                                                                                                                                     | 0,79 m                                                   |
| Working width on tracks                                                                                                                                                                                          | 1,39 m                                                   |
| Min height in stowed position                                                                                                                                                                                    | 1,98 m                                                   |
| Longitudinal leveling by SPS                                                                                                                                                                                     | +/-10°                                                   |
| Max lateral inclination with SPS                                                                                                                                                                                 | +/-5°                                                    |
| Max gradeability                                                                                                                                                                                                 | 20°                                                      |
| Max side greadeability                                                                                                                                                                                           | +/-5 °                                                   |
| Maximum stabilisation area                                                                                                                                                                                       | 3,65 m x 4,79 m                                          |
| Stabilisation                                                                                                                                                                                                    | Quick-PRO                                                |
| Drive speed (fast)                                                                                                                                                                                               | 2,3 Km/h                                                 |
| Security speed                                                                                                                                                                                                   | 0,75 Km/h                                                |
| Non-marking tracks                                                                                                                                                                                               | Yes                                                      |
| Cable Remote LED Consolle or DISPLAY                                                                                                                                                                             | Yes                                                      |
| ATS, AWP, SPS                                                                                                                                                                                                    | Yes                                                      |
| Removable pads                                                                                                                                                                                                   | Yes                                                      |
|                                                                                                                                                                                                                  |                                                          |
| Weight                                                                                                                                                                                                           |                                                          |
| Total weight                                                                                                                                                                                                     | ~2930 Kg                                                 |
| Power                                                                                                                                                                                                            |                                                          |
| Main Power Source                                                                                                                                                                                                | YANMAR 2TNV70<br>2 kW (13.9 HP) @ 3600 rpm               |
| Hydraulic gearmotors                                                                                                                                                                                             | Yes                                                      |
| Electric gearmotors                                                                                                                                                                                              | No                                                       |
| N°2 battery charger 20Ah-48 V                                                                                                                                                                                    | No                                                       |
| Extras - On Demand                                                                                                                                                                                               |                                                          |
| Tasket Basket                                                                                                                                                                                                    | 0,78 (1,20) x 0,7 m                                      |
| Wide Basket                                                                                                                                                                                                      | 1,8 x 0,7 m                                              |
| Hatz 1B40 Diesel engine                                                                                                                                                                                          | No                                                       |
| Eletric pump 220V-2,2KW / 50Hz (Weight +30 Kg)                                                                                                                                                                   | Yes                                                      |
| Radio remote display or led controller                                                                                                                                                                           | Yes                                                      |
| Avatia lubuiaant fau aald alisaata                                                                                                                                                                               | Yes                                                      |
| Arctic lubricant for cold climate                                                                                                                                                                                |                                                          |
| Winch Kit Series 200 kg                                                                                                                                                                                          | Yes                                                      |
|                                                                                                                                                                                                                  | Yes<br>Yes                                               |