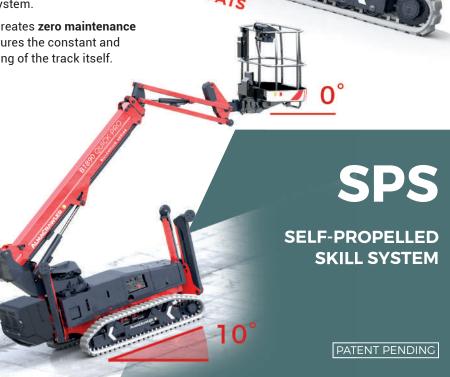

The SPS system is what allows the use of the Billennium Spiderbooms even without lowering the stabilizers, leveling longitudinally up to a maximum of 10° with a maximum working height of 9 m (max lateral slope 5°).

This is made possible by the seamless technological mix of proactive and dynamic leveling, the XXL undercarriage and an automatic hydraulic longitudinal leveling of the basket.

This system calculates the stabilization area in real time by measuring the angle of descend of each individual stabiliser in order to optimise the operational outreach performance over the entire working area up to an extra 0.5 m.