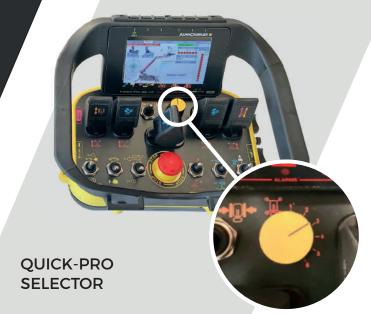

## **QUICK-PRO**

6 COMBINATIONS AUTOMATED STABILIZATION SYSTEM

Fully Automated Stabilization with Variable Areas which offers 6 different machine positioning combinations, simple to choose through the appropriate selector; by automatically interacting with the AWP system, it guarantees the operator the best possible outreach performance.