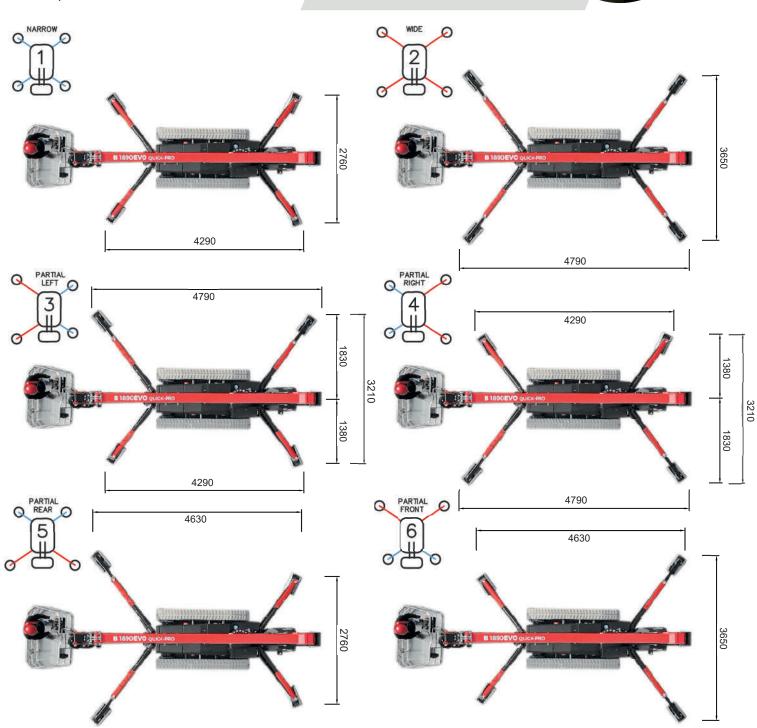

## **QUICK-PRO**

6 COMBINATIONS AUTOMATED STABILIZATION SYSTEM

Fully Automated Stabilization with Variable Areas which offers 6 different machine positioning combinations, simple to choose through the appropriate selector; by automatically interacting with the AWP system, it guarantees the operator the best possible outreach performance.