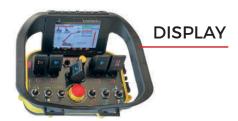

## CONTROL DEVICE

Available on all models: LED or DISPLAY radio or remote controller. Both versions have been designed to be user-friendly and allow proportional joystick driving.

**LED** 

Simplify and centralize the management of all after-sales activities, spare parts purchasing and warranty procedures.