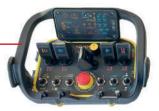

## CONTROL DEVICE

Available on all models: LED or DISPLAY radio or remote controller. Both versions have been designed to be user-friendly and allow proportional joystick driving.

**LED** 

Simplify and centralize the management of all after-sales activities, spare parts purchasing and warranty procedures.