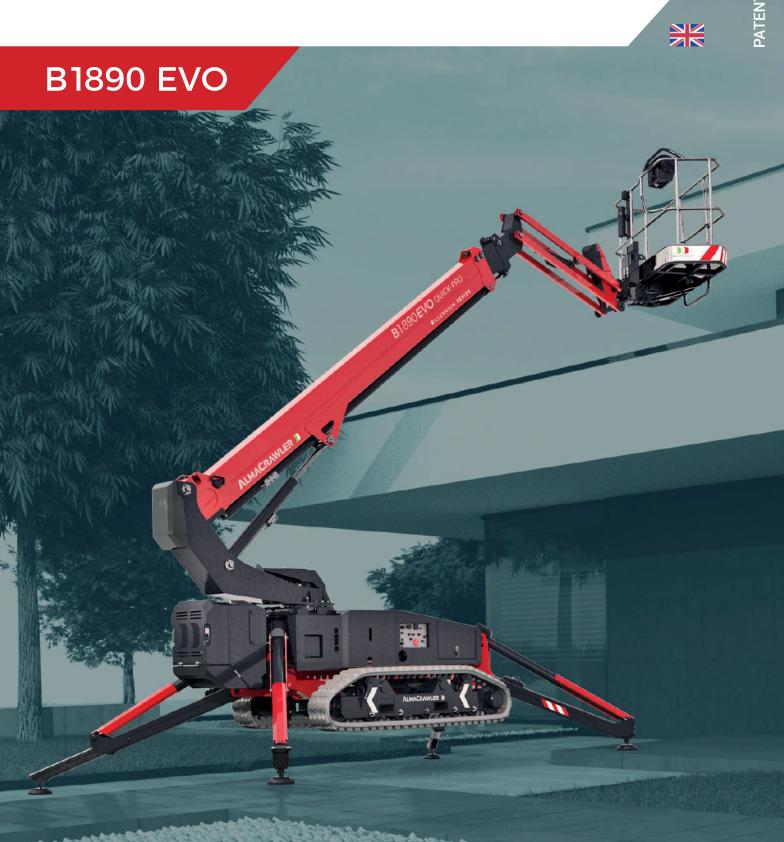

## BILLENNIUM QUICK-PRO

CRAWLER TELESCOPIC SPIDERBOOM

# BILLENNIUM B1890 QUICK-PRO