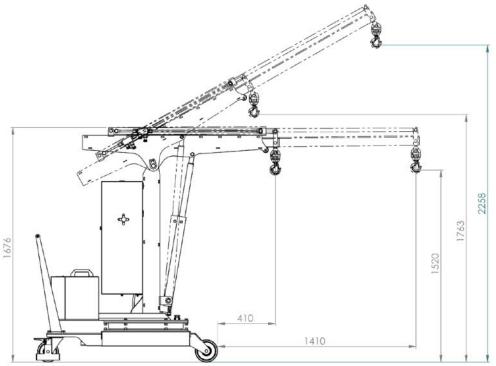

| CAPACITY AND DIMENSIONS WITH STANDARD JIB<br>ARM |                |  |  |
|--------------------------------------------------|----------------|--|--|
| Length                                           | Capacity       |  |  |
| [mm]                                             | [kg]           |  |  |
| from 410 to 1410                                 | from 200 to 80 |  |  |

| CAPACITY WITH OPTIONAL EXTENDED JIB ARM |                 |  |  |
|-----------------------------------------|-----------------|--|--|
| Length                                  | Capacity        |  |  |
| [mm]                                    | [kg]            |  |  |
| from 1410 to 1910                       | Fix capacity 40 |  |  |

#### CAPACITY 200 KG LOADING CHART