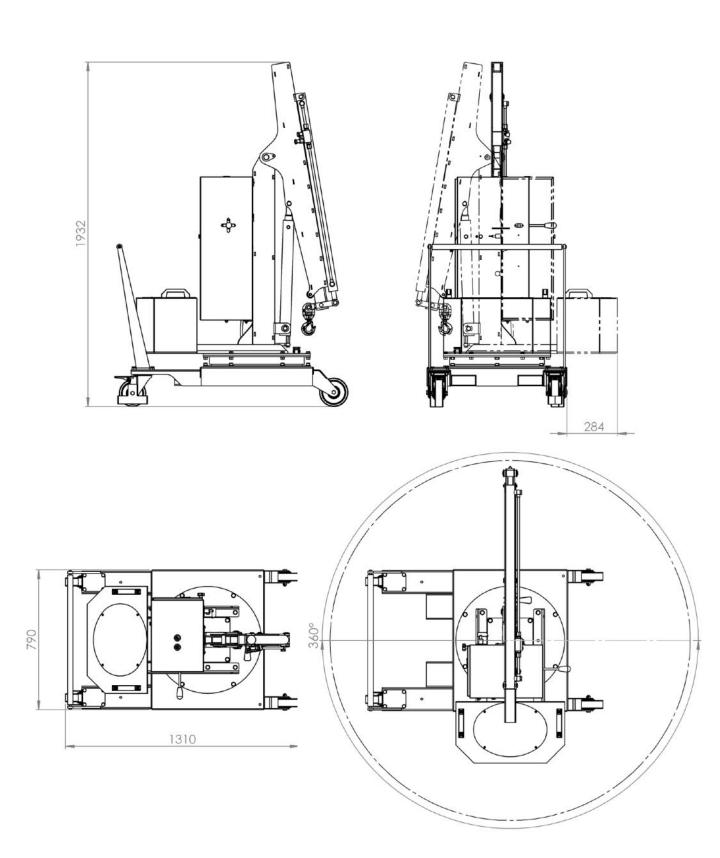

## 01B2SE\_1000 TECHNICAL DRAWINGS & DIMENSIONS

The mini crane with a footprint of 790 mm