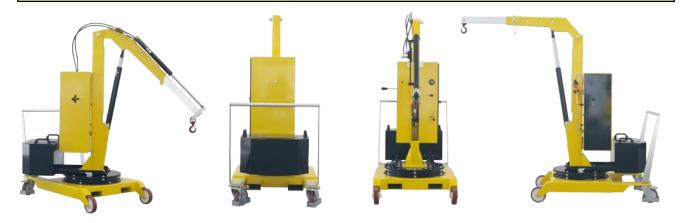

#### **COUNTERBALANCED 360° SWIVEL CRANES**

A complete range of counterbalanced 360° swivel cranes with manual traction. Hydraulic lever controlled or electric controlled. They represent the most cost-effective and flexible solution for lifting and transporting loads in several applications such as machining centers and machine tools, delivery to assembly lines, assembly operations, goods handling. Thanks to their compact dimensions they are easily maneuverable even at full load and can be moved effortlessly in confined spaces. All components are made in Italy to ensure the highest construction quality and the absence of defects.

The hydraulic system is equipped with a lock valve that prevents the load from falling in case of accidental breakage of the pipes and a rough valve that prevents overloading of the crane.

They are equipped with 2 high-capacity pivoting wheels with bumper mounts and parking brakes and with 2 fixed front wheels with bearings. The frame is made of painted steel and is equipped at the base with 2 useful forklift supports (to lift and transport the crane in complete safety on long distances. The sturdy push handle can be disassembled. There are also 2 handles to easily rotate the ballast. Swivel hook type. Rotating Jib arm with 8 locking positions.