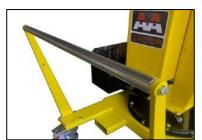

The hydraulic system is equipped with a lock valve that prevents the load from falling in case of accidental breakage of the pipes and a rough valve that prevents overloading of the crane.

They are equipped with 2 high-capacity pivoting wheels with bumper mounts and parking brakes and with 2 fixed front wheels with bearings. The frame is made of painted steel and is equipped at the base with 2 useful forklift supports (to lift and transport the crane in complete safety on long distances. The sturdy push handle can be disassembled. There are also 2 handles to easily rotate the ballast. Swivel hook type. Rotating Jib arm with 8 locking positions.

 ${\it Model \, 01B2SE\_1000 \, is \, equipped \, with \, an \, electric \, controlled \, jib \, arm \, .}$  It is equipped with a 4 way fine control lever controls for :

- · Lifting the jib arm
- Lowering the jib arm
- · Extending the jib arm
- · Retracting the jib arm