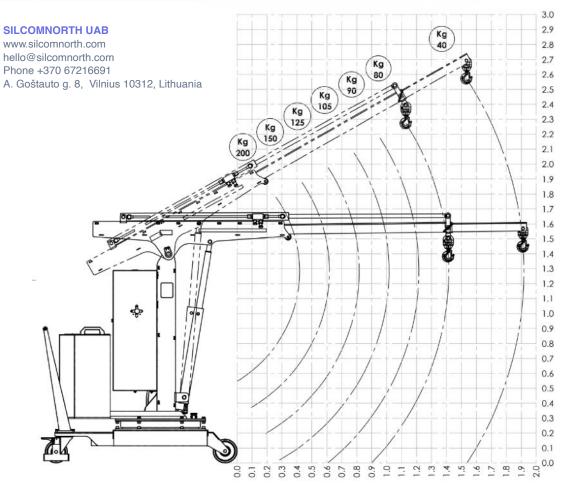

| CAPACITY AND DIMENSIONS WITH STANDARD JIB<br>ARM |                |  |  |
|--------------------------------------------------|----------------|--|--|
| Length                                           | Capacity       |  |  |
| [mm]                                             | [kg]           |  |  |
| from 410 to 1410                                 | from 200 to 80 |  |  |

| CAPACITY WITH OPTIONAL EXTENDED JIB ARM |                 |  |  |
|-----------------------------------------|-----------------|--|--|
| Length                                  | Capacity        |  |  |
| [mm]                                    | [kg]            |  |  |
| from 1410 to 1910                       | Fix capacity 40 |  |  |

#### CAPACITY 200 KG LOADING CHART