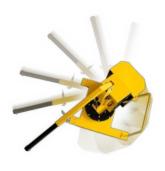

| 1 battery       | [V] | 12  |
|-----------------|-----|-----|
|                 | [A] | 80  |
| Battery charger | [V] | 220 |
|                 | [A] | 12  |

Detail of the 4 way fine control lever