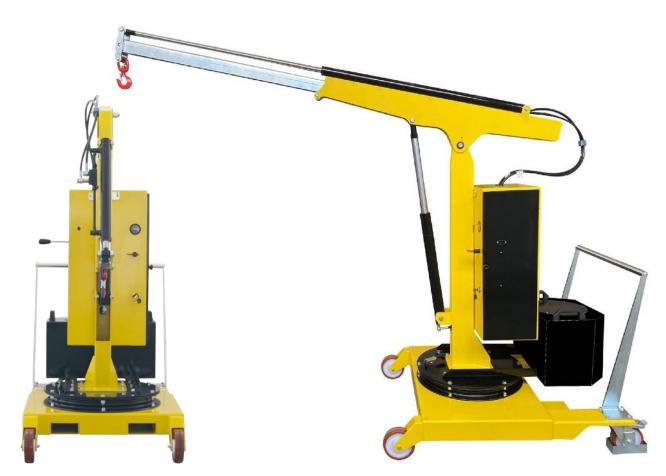

#### **COUNTERBALANCED 360° SWIVEL CRANES**

A complete range of counterbalanced 360° swivel cranes with manual traction. Hydraulic lever controlled or electric controlled. They represent the most cost-effective and flexible solution for lifting and transporting loads in several applications such as machining centers and machine tools, delivery to assembly lines, assembly operations, goods handling. Thanks to their compact dimensions they are easily maneuverable even at full load and can be moved effortlessly in confined spaces. All components are made in Italy to ensure the highest construction quality and the absence of defects.

The hydraulic system is equipped with a lock valve that prevents the load from falling in case of accidental breakage of the pipes and a rough valve that prevents overloading of the crane.

They are equipped with 2 high-capacity pivoting wheels with bumper mounts and parking brakes and with 2 fixed front wheels with bearings. The frame is made of painted steel and is equipped at the base with 2 useful forklift supports (to lift and transport the crane in complete safety on long distances. The sturdy push handle can be disassembled. There are also 2 handles to easily rotate the ballast. Swivel hook type. Rotating Jib arm with 8 locking positions.

#### **CAPACITY 200 KG**

COUNTERBALANCED SWIVEL CRANE, POWERED LIFT/LOWER & POWERED EXTEND/RETRACT JIB ARM WITH PROGRESSIVE SPEED

| Technical data  | UM      | 01B2SE_1000 |
|-----------------|---------|-------------|
| Weight          | [kg]    | 480         |
| Max capacity    | [kg]    | 200         |
| Max pressure    | [bar]   | 50          |
| Tank capacity   | [Liters | 2,5         |
| Cylinder stroke | [mm]    | 470         |