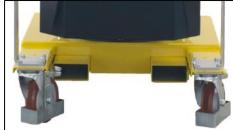

The hydraulic system is equipped with a lock valve that prevents the load from falling in case of accidental breakage of the pipes and a rough valve that prevents overloading of the crane.

They are equipped with 2 high-capacity pivoting wheels with bumper mounts and parking brakes and with 2 fixed front wheels with bearings. The frame is made of painted steel and is equipped at the base with 2 useful forklift supports (to lift and transport the crane in complete safety on long distances. The sturdy push handle can be disassembled. There are also 2 handles to easily rotate the ballast. Swivel hook type. Rotating Jib arm with 8 locking positions.