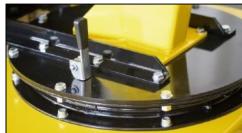

The hydraulic system is equipped with a lock valve that prevents the load from falling in case of accidental breakage of the pipes and a rough valve that prevents overloading of the crane.

They are equipped with 2 high-capacity pivoting wheels with bumper mounts and parking brakes and with 2 fixed front wheels with bearings. The frame is made of painted steel and is equipped at the base with 2 useful forklift supports (to lift and transport the crane in complete safety on long distances. The sturdy push handle can be disassembled. There are also 2 handles to easily rotate the ballast. Swivel hook type. Rotating Jib arm with 8 locking positions.