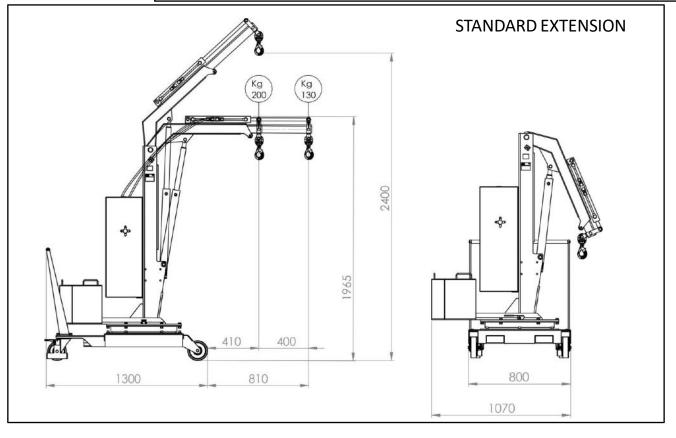

| CAPACITY AND DIMENSIONS WITH STANDARD<br>JIB ARM |                 |  |  |
|--------------------------------------------------|-----------------|--|--|
| Length                                           | Capacity        |  |  |
| [mm]                                             | [kg]            |  |  |
| from 410toA 810                                  | from 200 to 130 |  |  |

## 01B2SE\_400

TECHNICAL DRAWINGS, DIMENSIONS AND CAPACITIES

The mini crane with electric controlled extension and

a footprint of 800 mm

LOAD CHART

SILCOMNORTH UAB

www.silcomnorth.com hello@silcomnorth.com Phone +370 67216691 A. Goštauto g. 8, Vilnius 10312, Lithuania