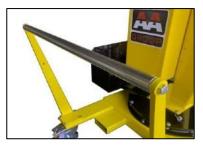

Model 01B2SE\_400 is equipped with an electric controlled jib arm . It is equipped with a 4 way fine control lever controls for

Lifting the jib arm

:

- Lowering the jib arm
- Extending the jib arm
- Retracting the jib arm

Detail of the 4 way fine control lever