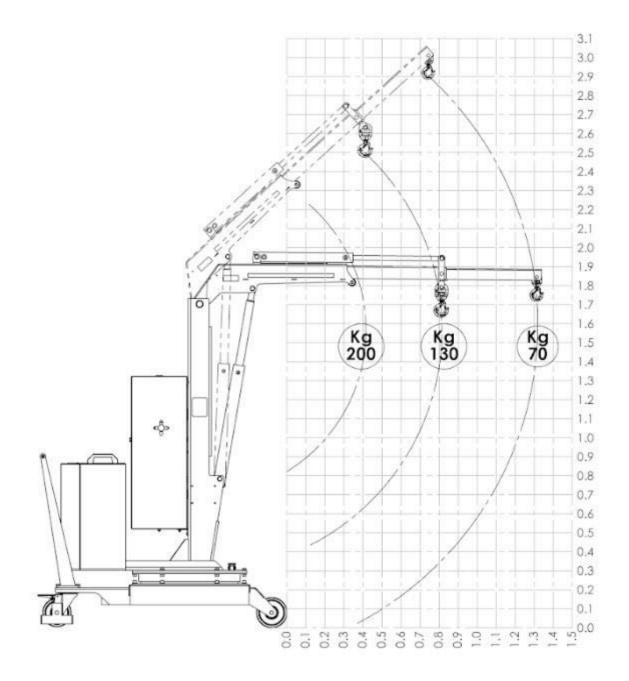

| CAPACITY AND DIMENSIONS WITH STANDARD<br>JIB ARM |                 |  |  |
|--------------------------------------------------|-----------------|--|--|
| Length                                           | Capacity        |  |  |
| [mm]                                             | [kg]            |  |  |
| from 410toA 810                                  | from 200 to 130 |  |  |

| CAPACITY WITH OPTIONAL EXTENDED JIB ARM |               |     |  |  |
|-----------------------------------------|---------------|-----|--|--|
| Length                                  | Capacity      |     |  |  |
| [mm]                                    | [kg]          |     |  |  |
| from 912 to 1312                        | from 92 to 71 |     |  |  |
| 1 battery                               | [V]           | 12  |  |  |
|                                         | [A]           | 80  |  |  |
| Battery charger                         | [V]           | 220 |  |  |
|                                         | [A]           | 12  |  |  |

## 01B2SE\_400

TECHNICAL DRAWINGS, DIMENSIONS AND CAPACITIES

The mini crane with electric controlled extension and

a footprint of 800 mm

LOAD CHART

SILCOMNORTH UAB

www.silcomnorth.com hello@silcomnorth.com Phone +370 67216691 A. Goštauto g. 8, Vilnius 10312, Lithuania