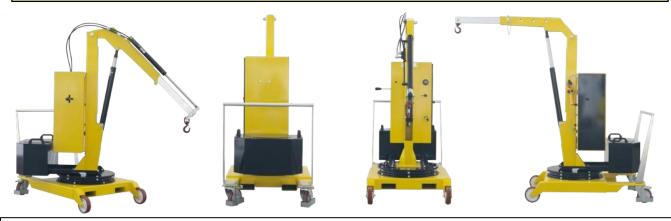

Flexibility, innovation and safety for your work

COUNTERBALANCED 360° SWIVEL CRANES

A complete range of counterbalanced 360° swivel cranes with manual traction, , with a maximum capacity up to 500 kg and outreach up to 1300 mm. Hydraulic lever controlled or electric controlled. They represent the most cost-effective and flexible solution for lifting and transporting loads in several applications such as machining centers and machine tools, delivery to assembly lines, assembly operations, goods handling. Thanks to their compact dimensions they are easily maneuverable even at full load and can be moved effortlessly in confined spaces. All components are made in Italy to ensure the highest construction quality and the absence of defects.

The hydraulic system is equipped with a lock valve that prevents the load from falling in case of accidental breakage of the pipes and a rough valve that prevents overloading of the crane.

They are equipped with 2 high-capacity pivoting wheels with bumper mounts and parking brakes and with 2 fixed front wheels with bearings. The frame is made of painted steel and is equipped at the base with 2 useful forklift supports (to lift and transport the crane in complete safety on long distances. The sturdy push handle can be disassembled. There are also 2 handles to easily rotate the ballast. Swivel hook type. Rotating Jib arm with 8 locking positions.