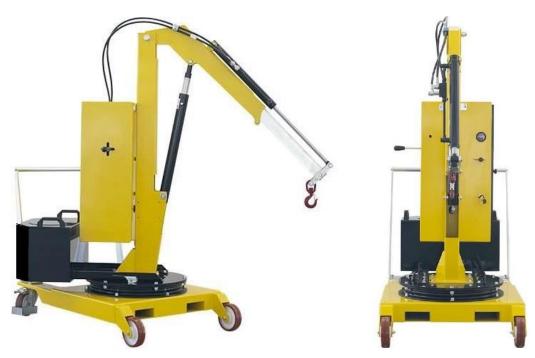

Flexibility, innovation and safety for your work

COUNTERBALANCED 360° SWIVEL CRANES

A complete range of counterbalanced 360° swivel cranes with manual traction, , with a maximum capacity up to 500 kg and outreach up to 1300 mm. Hydraulic lever controlled or electric controlled. They represent the most cost-effective and flexible solution for lifting and transporting loads in several applications such as machining centers and machine tools, delivery to assembly lines, assembly operations, goods handling. Thanks to their compact dimensions they are easily maneuverable even at full load and can be moved effortlessly in confined spaces. All components are made in Italy to ensure the highest construction quality and the absence of defects.

The hydraulic system is equipped with a lock valve that prevents the load from falling in case of accidental breakage of the pipes and a rough valve that prevents overloading of the crane.

They are equipped with 2 high-capacity pivoting wheels with bumper mounts and parking brakes and with 2 fixed front wheels with bearings. The frame is made of painted steel and is equipped at the base with 2 useful forklift supports (to lift and transport the crane in complete safety on long distances. The sturdy push handle can be disassembled. There are also 2 handles to easily rotate the ballast. Swivel hook type. Rotating Jib arm with 8 locking positions.

## 01B2SE\_400

CAPACITY 200 KG

COUNTERBALANCED SWIVELCRANE, POWERED LIFT /LOWER & POWERED EXTEND/RETRACT JIB ARM WITH PROGRESSIVE SPEED

| Technical data  | UM       | 01B2SE_400 |
|-----------------|----------|------------|
| Weight          | [kg]     | 445        |
| Max capacity    | [kg]     | 200        |
| Max pressure    | [bar]    | 60         |
| Tank capacity   | [Liters] | 2,5        |
| Cylinder stroke | [mm]     | 470        |