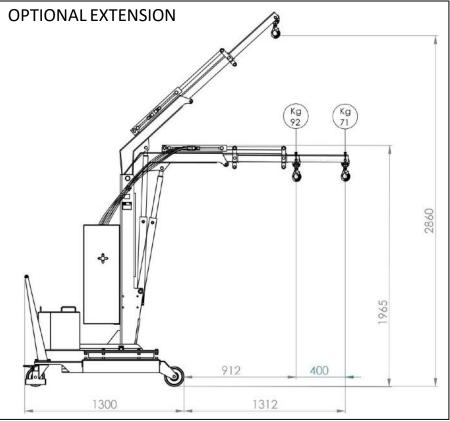

| CAPACITY WITH OPTIONAL EXTENDED JIB ARM |               |     |  |  |
|-----------------------------------------|---------------|-----|--|--|
| Length                                  | Capacity      |     |  |  |
| [mm]                                    | [kg]          |     |  |  |
| from 912 to 1312                        | from 92 to 71 |     |  |  |
| 1 battery                               | [V]           | 12  |  |  |
|                                         | [A]           | 80  |  |  |
| Battery charger                         | [V]           | 220 |  |  |
|                                         | [A]           | 12  |  |  |

## 01B2SE\_400

TECHNICAL DRAWINGS, DIMENSIONS AND CAPACITIES

The mini crane with electric controlled extension and

a footprint of 800 mm

LOAD CHART

SILCOMNORTH UAB

www.silcomnorth.com hello@silcomnorth.com Phone +370 67216691 A. Goštauto g. 8, Vilnius 10312, Lithuania