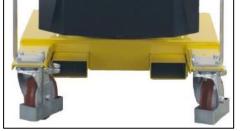

The hydraulic system is equipped with a lock valve that prevents the load from falling in case of accidental breakage of the pipes and a rough valve that prevents overloading of the crane.

They are equipped with 2 high-capacity pivoting wheels with bumper mounts and parking brakes and with 2 fixed front wheels with bearings. The frame is made of painted steel and is equipped at the base with 2 useful forklift supports (to lift and transport the crane in complete safety on long distances. The sturdy push handle can be disassembled. There are also 2 handles to easily rotate the ballast. Swivel hook type. Rotating Jib arm with 8 locking positions.