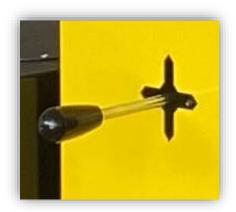

Model 01B2SE\_400 is equipped with an electric controlled jib arm . It is equipped with a 4 way fine control lever controls for

Lifting the jib arm

:

- Lowering the jib arm
- Extending the jib arm
- Retracting the jib arm

Detail of the 4 way fine control lever