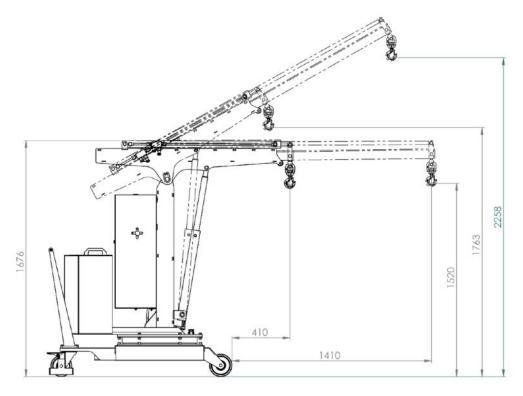

| 01B5SE: CAPACITY AND DIMENSIONS WITH |                 |  |
|--------------------------------------|-----------------|--|
| STANDARD JIB ARM                     |                 |  |
| Length                               | Capacity        |  |
| [mm]                                 | [kg]            |  |
| from 410 to 1410                     | from 500 to 200 |  |

| CAPACITY WITH OPTIONAL EXTENDED  JIB ARM |  |  |
|------------------------------------------|--|--|
| Capacity                                 |  |  |
| [kg]                                     |  |  |
| FIX CAPACITY 100                         |  |  |
|                                          |  |  |

#### **TECHNICAL DRAWINGS & DIMENSIONS**

The right crane for endless applications and the best performance