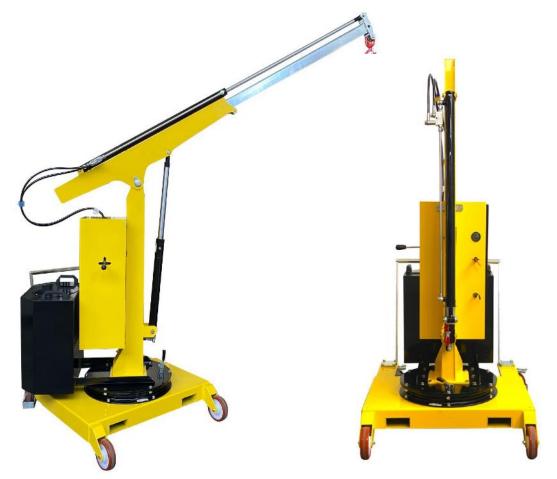

### 01B5SE\_1000

#### **CAPACITY 500 KG**

## COUNTERBALANCED SWIVEL CRANE, POWERED LIFT/LOWER & POWERED EXTEND/RETRACT JIB ARM WITH PROGRESSIVE SPEED

| Technical data  | UM       | 01B5SE_1000 |
|-----------------|----------|-------------|
| Weight          | [kg]     | 680         |
| Max capacity    | [kg]     | 500         |
| Max pressure    | [bar]    | 140         |
| Tank capacity   | [Liters] | 2,5         |
| Cylinder stroke | [mm]     | 470         |

Model 01B5SE\_1000 is the most popular model for awkward placements from the ground onto 3D machines, lathes, over perimeter protections, narrow openings, etc., thanks to its 360° pivoting and in all those applications where there is no space to move the load with a forklift or other large sizes lifting equipment.