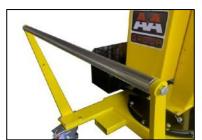

The hydraulic system is equipped with a lock valve that prevents the load from falling in case of accidental breakage of the pipes and a rough valve that prevents overloading of the crane.

They are equipped with 2 high-capacity pivoting wheels with bumper mounts and parking brakes and with 2 fixed front wheels with bearings. The frame is made of painted steel and is equipped at the base with 2 useful forklift supports (to lift and transport the crane in complete safety on long distances. The sturdy push handle can be disassembled. There are also 2 handles to easily rotate the ballast. Swivel hook type. Rotating Jib arm with 8 locking positions.

Model 01B5SE\_1000 is the most popular model for awkward placements from the ground onto 3D machines, lathes, over perimeter protections, narrow openings, etc., thanks to its 360° pivoting and in all those applications where there is no space to move the load with a forklift or other large sizes lifting equipment.