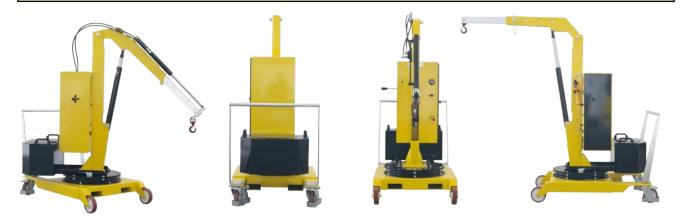

#### **COUNTERBALANCED 360° SWIVEL CRANES**

A complete range of counterbalanced 360° swivel cranes with manual traction. Hydraulic lever controlled or electric controlled. They represent the most cost-effective and flexible solution for lifting and transporting loads in several applications such as machining centers and machine tools, delivery to assembly lines, assembly operations, goods handling. Thanks to their compact dimensions they are easily maneuverable even at full load and can be moved effortlessly in confined spaces. All components are made in Italy to ensure the highest construction quality and the absence of defects.

The hydraulic system is equipped with a lock valve that prevents the load from falling in case of accidental breakage of the pipes and a rough valve that prevents overloading of the crane.

They are equipped with 2 high-capacity pivoting wheels with bumper mounts and parking brakes and with 2 fixed front wheels with bearings. The frame is made of painted steel and is equipped at the base with 2 useful forklift supports (to lift and transport the crane in complete safety on long distances. The sturdy push handle can be disassembled. There are also 2 handles to easily rotate the ballast. Swivel hook type. Rotating Jib arm with 8 locking positions.

Model 01B5SE\_1000 is the most popular model for awkward placements from the ground onto 3D machines, lathes, over perimeter protections, narrow openings, etc., thanks to its 360° pivoting and in all those applications where there is no space to move the load with a forklift or other large sizes lifting equipment.