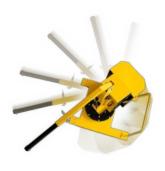

| 1 battery       | [V] | 12  |
|-----------------|-----|-----|
|                 | [A] | 80  |
| Battery charger | [V] | 220 |
|                 | [A] | 12  |

Model 01B5SE\_1000 is equipped with an electric controlled jib arm. It is equipped with a 4 way fine control lever controls for :

- · Lifting the jib arm
- Lowering the jib arm
- · Extending the jib arm
- · Retracting the jib arm

All movements (arm and extension) are electric controlled, progressive and adjustable by the operator with extreme precision. Controlled descent system with the engine off.

Detail of the 4 way fine control lever