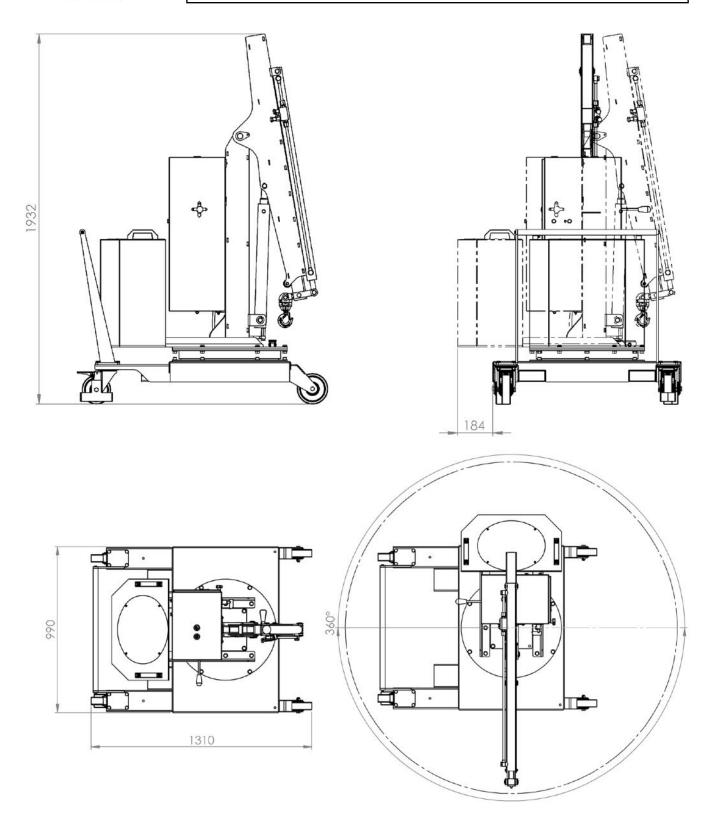

## 01B5SE\_1000

#### **TECHNICAL DRAWINGS & DIMENSIONS**

The right crane for endless applications and the best performance