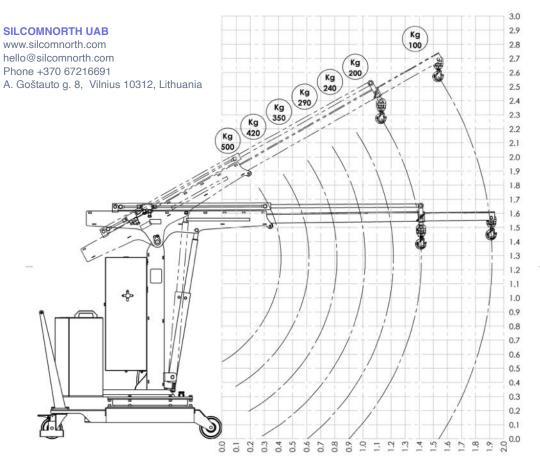

#### CAPACITY 500 KG LOADING CHART

| 01B5SE: CAPACITY AND DIMENSIONS WITH |                 |  |
|--------------------------------------|-----------------|--|
| STANDARD JIB ARM                     |                 |  |
| Length                               | Capacity        |  |
| [mm]                                 | [kg]            |  |
| from 410 to 1410                     | from 500 to 200 |  |

| CAPACITY WITH OPTIONAL EXTENDED  JIB ARM |  |  |
|------------------------------------------|--|--|
| Capacity                                 |  |  |
| [kg]                                     |  |  |
| FIX CAPACITY 100                         |  |  |
|                                          |  |  |