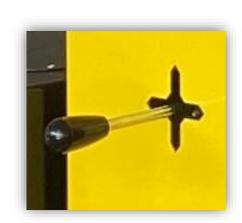

| 1 battery       | [V] | 12  |
|-----------------|-----|-----|
|                 | [A] | 80  |
| Battery charger | [V] | 220 |
|                 | [A] | 12  |

Model 01B5SE\_400 is equipped with an electric controlled jib arm . It is equipped with a 4 way fine control lever controls for :

- · Lifting the jib arm
- Lowering the jib arm
- · Extending the jib arm
- · Retracting the jib arm

All movements (arm and extension) are electric controlled, progressive and adjustable by the operator with extreme precision.

Detail of the 4 way fine control lever