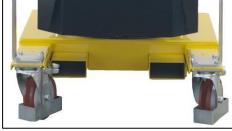

The hydraulic system is equipped with a lock valve that prevents the load from falling in case of accidental breakage of the pipes and a rough valve that prevents overloading of the crane.

They are equipped with 2 high-capacity pivoting wheels with bumper mounts and parking brakes and with 2 fixed front wheels with bearings. The frame is made of painted steel and is equipped at the base with 2 useful forklift supports (to lift and transport the crane in complete safety on long distances. The sturdy push handle can be disassembled. There are also 2 handles to easily rotate the ballast. Swivel hook type. Rotating Jib arm with 8 locking positions.