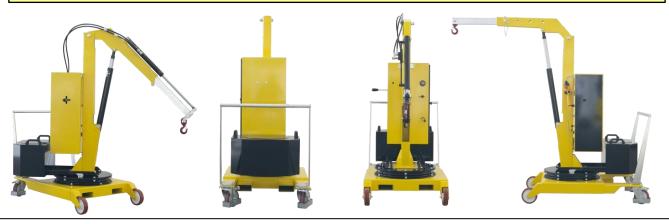

## COUNTERBALANCED 360° SWIVEL CRANES

A complete range of counterbalanced 360° swivel cranes with manual traction, , with a maximum capacity up to 500 kg and outreach up to 1300 mm. Hydraulic lever controlled or electric controlled. They represent the most cost-effective and flexible solution for lifting and transporting loads in several applications such as machining centers and machine tools, delivery to assembly lines, assembly operations, goods handling. Thanks to their compact dimensions they are easily maneuverable even at full load and can be moved effortlessly in confined spaces. All components are made in Italy to ensure the highest construction quality and the absence of defects.

The hydraulic system is equipped with a lock valve that prevents the load from falling in case of accidental breakage of the pipes and a rough valve that prevents overloading of the crane.

They are equipped with 2 high-capacity pivoting wheels with bumper mounts and parking brakes and with 2 fixed front wheels with bearings. The frame is made of painted steel and is equipped at the base with 2 useful forklift supports (to lift and transport the crane in complete safety on long distances. The sturdy push handle can be disassembled. There are also 2 handles to easily rotate the ballast. Swivel hook type. Rotating Jib arm with 8 locking positions.

## COUNTERBALANCED SWIVEL CRANE, POWERED LIFT /LOWER & POWERED EXTEND/RETRACT JIB ARM WITH PROGRESSIVE SPEED

| Technical data  | UM       | 01B5SE_400 |
|-----------------|----------|------------|
| Weight          | [kg]     | 645        |
| Max capacity    | [kg]     | 500        |
| Max pressure    | [bar]    | 60         |
| Tank capacity   | [Liters] | 2,5        |
| Cylinder stroke | [mm]     | 470        |