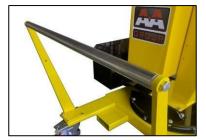

truction quality and the absence of defects.

The hydraulic system is equipped with a lock valve that prevents the load from falling in case of accidental breakage of the pipes and a rough valve that prevents overloading of the crane.

They are equipped with 2 high-capacity pivoting wheels with bumper mounts and parking brakes and with 2 fixed front wheels with bearings. The frame is made of painted steel and is equipped at the base with 2 useful forklift supports (to lift and transport the crane in complete safety on long distances. The sturdy push handle can be disassembled. There are also 2 handles to easily rotate the ballast. Swivel hook type. Rotating Jib arm with 8 locking positions.

## CERTIFICATION AND COMPLIANCE WITH REGULATIONS FOR THE PROTECTION AND SAFETY IN THE WORKPLACE











### 01B5SE 400

#### CAPACITY 500 KG

## COUNTERBALANCED SWIVEL CRANE, POWERED LIFT /LOWER & POWERED EXTEND/RETRACT JIB ARM WITH PROGRESSIVE SPEED



| Technical data  | UM       | 01B5SE_400 |
|-----------------|----------|------------|
| Weight          | [kg]     | 645        |
| Max capacity    | [kg]     | 500        |
| Max pressure    | [bar]    | 60         |
| Tank capacity   | [Liters] | 2,5        |
| Cylinder stroke | [mm]     | 470        |

| CAPACITY AND DIMENSIONS WITH STANDARD<br>JIB ARM |                 |  |  |
|--------------------------------------------------|-----------------|--|--|
| Length                                           | Capacity        |  |  |
| [mm]                                             | [kg]            |  |  |
| from 410 to 810