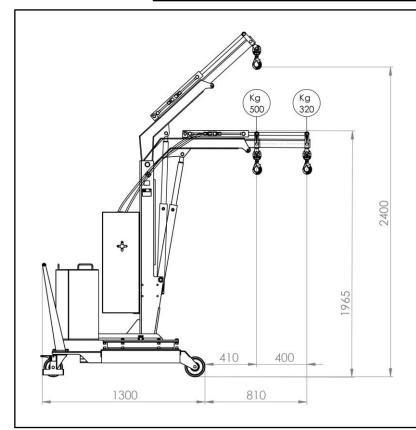

| CAPACITY AND DIMENSIONS WITH STANDARD<br>JIB ARM |                 |  |  |
|--------------------------------------------------|-----------------|--|--|
| Length                                           | Capacity        |  |  |
| [mm]                                             | [kg]            |  |  |
| from 410 to 810                                  | from 500 to 320 |  |  |
| CAPACITY WITH OPTIONAL EXTENDED JIB ARM          |                 |  |  |
| Length                                           | Capacity        |  |  |
| [mm]                                             | [kg]            |  |  |
| from 912 to 1312                                 | from 220 to 160 |  |  |

### 01B5SE\_400 LOAD CHART