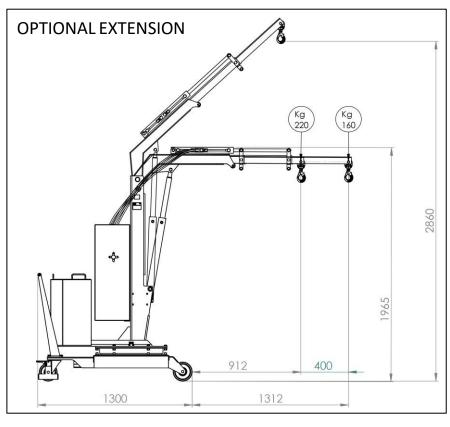

| CAPACITY AND DIMENSIONS WITH STANDARD<br>JIB ARM |                 |  |  |
|--------------------------------------------------|-----------------|--|--|
| Length                                           | Capacity        |  |  |
| [mm]                                             | [kg]            |  |  |
| from 410 to 810                                  | from 500 to 320 |  |  |
| CAPACITY WITH OPTIONAL EXTENDED JIB ARM          |                 |  |  |
| Length                                           | Capacity        |  |  |
| [mm]                                             | [kg]            |  |  |
| from 912 to 1312                                 | from 220 to 160 |  |  |

## TECHNICAL DRAWINGS, DIMENSIONS AND CAPACITIES

The right crane for endless applications and the best performance