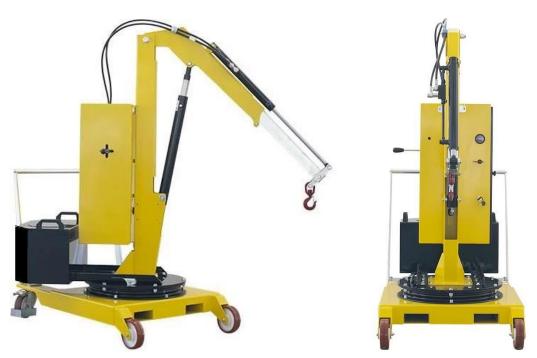

## COUNTERBALANCED 360° SWIVEL CRANES

A complete range of counterbalanced 360° swivel cranes with manual traction, , with a maximum capacity up to 500 kg and outreach up to 1300 mm. Hydraulic lever controlled or electric controlled. They represent the most cost-effective and flexible solution for lifting and transporting loads in several applications such as machining centers and machine tools, delivery to assembly lines, assembly operations, goods handling. Thanks to their compact dimensions they are easily maneuverable even at full load and can be moved effortlessly in confined spaces. All components are made in Italy to ensure the highest construction quality and the absence of defects.

The hydraulic system is equipped with a lock valve that prevents the load from falling in case of accidental breakage of the pipes and a rough valve that prevents overloading of the crane.

They are equipped with 2 high-capacity pivoting wheels with bumper mounts and parking brakes and with 2 fixed front wheels with bearings. The frame is made of painted steel and is equipped at the base with 2 useful forklift supports (to lift and transport the crane in complete safety on long distances. The sturdy push handle can be disassembled. There are also 2 handles to easily rotate the ballast. Swivel hook type. Rotating Jib arm with 8 locking positions.

Controlled descent system with the engine off.

Model 01B5SE\_400 is the most popular model for awkward placements from the ground onto 3D machines, lathes, over perimeter protections, narrow openings, etc., thanks to its 360° pivoting and in all those applications where there is no space to move the load with a forklift or other large sizes lifting equipment.