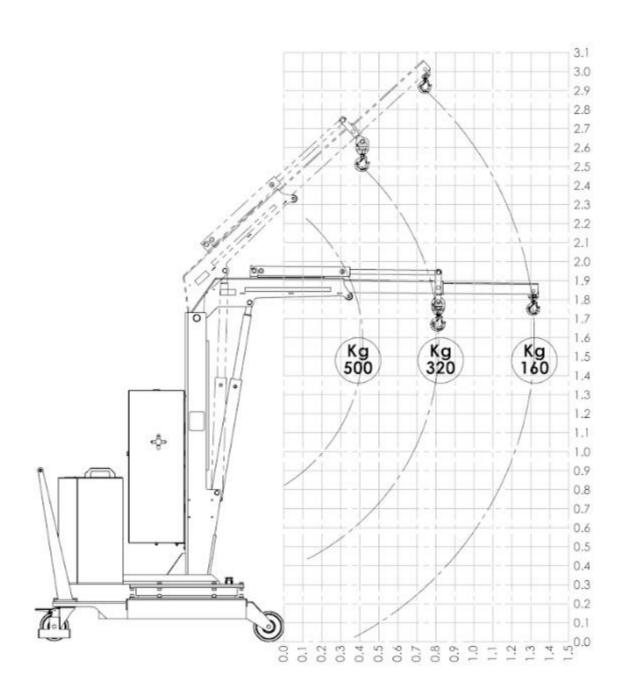

### 01B5SE\_400 LOAD CHART

| CAPACITY AND DIMENSIONS WITH STANDARD<br>JIB ARM |                 |  |  |
|--------------------------------------------------|-----------------|--|--|
| Length                                           | Capacity        |  |  |
| [mm]                                             | [kg]            |  |  |
| from 410 to 810                                  | from 500 to 320 |  |  |
| CAPACITY WITH OPTIONAL EXTENDED JIB ARM          |                 |  |  |
| Length                                           | Capacity        |  |  |
| [mm]                                             | [kg]            |  |  |
| from 912 to 1312                                 | from 220 to 160 |  |  |