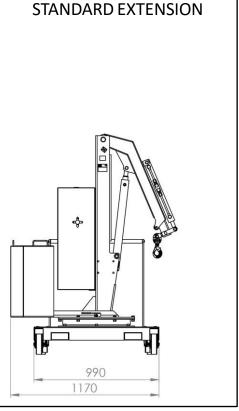

| CAPACITY AND DIMENSIONS WITH STANDARD<br>JIB ARM |                 |  |  |
|--------------------------------------------------|-----------------|--|--|
| Length                                           | Capacity        |  |  |
| [mm]                                             | [kg]            |  |  |
| from 410 to 810                                  | from 500 to 320 |  |  |
| CAPACITY WITH OPTIONAL EXTENDED JIB ARM          |                 |  |  |
| Length                                           | Capacity        |  |  |
| [mm]                                             | [kg]            |  |  |
| from 912 to 1312                                 | from 220 to 160 |  |  |

## TECHNICAL DRAWINGS, DIMENSIONS AND CAPACITIES

The right crane for endless applications and the best performance