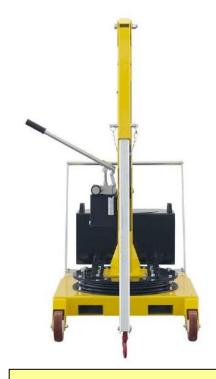

The hydraulic system is equipped with a lock valve that prevents the load from falling in case of accidental breakage of the pipes and a rough valve that prevents overloading of the crane.

They are equipped with 2 high-capacity pivoting wheels with bumper mounts and parking brakes and with 2 fixed front wheels with bearings. The frame is made of painted steel and is equipped at the base with 2 useful forklift supports (to lift and transport the crane in complete safety on long distances. The sturdy push handle can be disassembled. There are also 2 handles to easily rotate the ballast. Swivel hook type. Rotating Jib arm with 8 locking positions.

# 800 MM FRONT FOOTPRINT

The 01M2 is equipped with a lever controlled fast and lightweight lift double action pump .

The control descent knob make it possible to adjust the descent speed.

The arm is extendable in 4 positions and an optional arm extension is available to get a maximum outreach of 1270 mm.