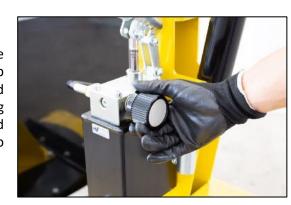

# 800 MM FRONT FOOTPRINT

The 01M2 is equipped with a lever controlled fast and lightweight lift double action pump .

The control descent knob make it possible to adjust the descent speed.

The arm is extendable in 4 positions and an optional arm extension is available to get a maximum outreach of 1270 mm.

The model 01M2 model being a crane with manual lifting does not require a third-party certification according to current legislation or obligation of periodic checks.

Detail of the hand pump with rod housing support and knurled knob