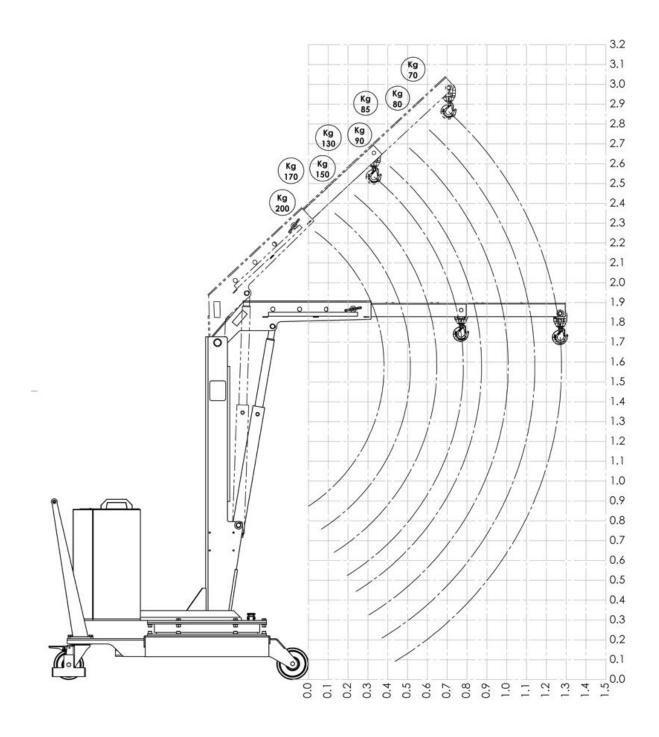

## CAPACITY AND DIMENSIONS WITH STANDARD JIB ARM

| POS. | Length | Capacity |
|------|--------|----------|
|      |        | 01M2     |
|      | [mm]   | [kg]     |
| 1    | 365    | 200      |
| 2    | 500    | 170      |
| 3    | 635    | 150      |
| 4    | 770    | 130      |

#### CAPACITY WITH OPTIONAL EXTENDED JIB ARM

| Length | Capacity                    |  |
|--------|-----------------------------|--|
|        | 01M2                        |  |
| [mm]   | [kg]                        |  |
| 865    | 92                          |  |
| 1000   | 85                          |  |
| 1135   | 78                          |  |
| 1270   | 71                          |  |
|        | [mm]<br>865<br>1000<br>1135 |  |