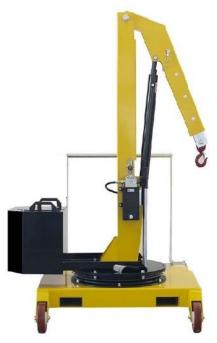

### **COUNTERBALANCED 360° SWIVEL CRANES**

A complete range of counterbalanced 360° swivel cranes with manual traction, , with a maximum capacity up to 500 kg and outreach up to 1300 mm. Hydraulic lever controlled or electric controlled. They represent the most cost-effective and flexible solution for lifting and transporting loads in several applications such as machining centers and machine tools, delivery to assembly lines, assembly operations, goods handling. Thanks to their compact dimensions they are easily maneuverable even at full load and can be moved effortlessly in confined spaces. All components are made in Italy to ensure the highest construction quality and the absence of defects.

The hydraulic system is equipped with a lock valve that prevents the load from falling in case of accidental breakage of the pipes and a rough valve that prevents overloading of the crane.

They are equipped with 2 high-capacity pivoting wheels with bumper mounts and parking brakes and with 2 fixed front wheels with bearings. The frame is made of painted steel and is equipped at the base with 2 useful forklift supports (to lift and transport the crane in complete safety on long distances. The sturdy push handle can be disassembled. There are also 2 handles to easily rotate the ballast. Swivel hook type. Rotating Jib arm with 8 locking positions.

# 800 MM FRONT FOOTPRINT

The 01M2 is equipped with a lever controlled fast and lightweight lift double action pump .

The control descent knob make it possible to adjust the descent speed.

The arm is extendable in 4 positions and an optional arm extension is available to get a maximum outreach of 1270 mm.