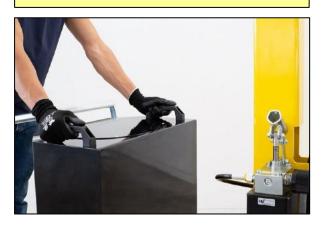

The hydraulic system is equipped with a lock valve that prevents the load from falling in case of accidental breakage of the pipes and a rough valve that prevents overloading of the crane.

They are equipped with 2 high-capacity pivoting wheels with bumper mounts and parking brakes and with 2 fixed front wheels with bearings. The frame is made of painted steel and is equipped at the base with 2 useful forklift supports (to lift and transport the crane in complete safety on long distances. The sturdy push handle can be disassembled. There are also 2 handles to easily rotate the ballast. Swivel hook type. Rotating Jib arm with 8 locking positions.