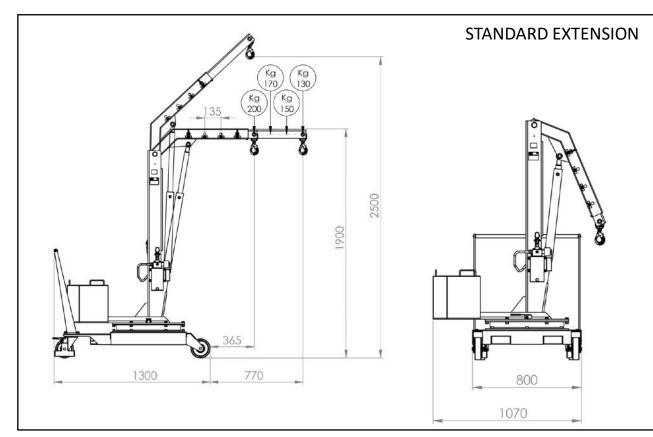

## CAPACITY AND DIMENSIONS WITH STANDARD JIB ARM

| POS. | Length | Capacity |
|------|--------|----------|
|      |        | 01M2     |
|      | [mm]   | [kg]     |
| 1    | 365    | 200      |
| 2    | 500    | 170      |
| 3    | 635    | 150      |
| 4    | 770    | 130      |

### TECHNICAL DRAWINGS, DIMENSIONS AND CAPACITIES

The most cost effective and flexible crane

# **TECHNICAL DRAWINGS, DIMENSIONS AND CAPACITIES**The most cost effective and flexible crane