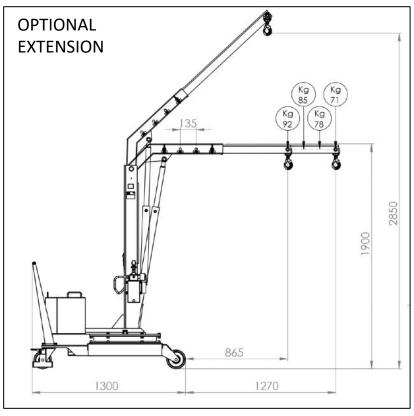

#### CAPACITY WITH OPTIONAL EXTENDED JIB ARM

| Length | Capacity                    |  |
|--------|-----------------------------|--|
|        | 01M2                        |  |
| [mm]   | [kg]                        |  |
| 865    | 92                          |  |
| 1000   | 85                          |  |
| 1135   | 78                          |  |
| 1270   | 71                          |  |
|        | [mm]<br>865<br>1000<br>1135 |  |

# 800 MM FRONT FOOTPRINT

The 01M2 is equipped with a lever controlled fast and lightweight lift double action pump .

The control descent knob make it possible to adjust the descent speed.

The arm is extendable in 4 positions and an optional arm extension is available to get a maximum outreach of 1270 mm.

### TECHNICAL DRAWINGS, DIMENSIONS AND CAPACITIES

The most cost effective and flexible crane

# **TECHNICAL DRAWINGS, DIMENSIONS AND CAPACITIES**The most cost effective and flexible crane