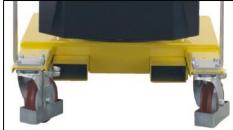

The hydraulic system is equipped with a lock valve that prevents the load from falling in case of accidental breakage of the pipes and a rough valve that prevents overloading of the crane.

They are equipped with 2 high-capacity pivoting wheels with bumper mounts and parking brakes and with 2 fixed front wheels with bearings. The frame is made of painted steel and is equipped at the base with 2 useful forklift supports (to lift and transport the crane in complete safety on long distances. The sturdy push handle can be disassembled. There are also 2 handles to easily rotate the ballast. Swivel hook type. Rotating Jib arm with 8 locking positions.