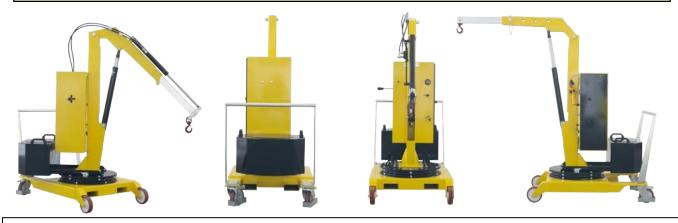

### **COUNTERBALANCED 360° SWIVEL CRANES**

A complete range of counterbalanced 360° swivel cranes with manual traction, , with a maximum capacity up to 500 kg and outreach up to 1300 mm. Hydraulic lever controlled or electric controlled. They represent the most cost-effective and flexible solution for lifting and transporting loads in several applications such as machining centers and machine tools, delivery to assembly lines, assembly operations, goods handling. Thanks to their compact dimensions they are easily maneuverable even at full load and can be moved effortlessly in confined spaces. All components are made in Italy to ensure the highest construction quality and the absence of defects.

The hydraulic system is equipped with a lock valve that prevents the load from falling in case of accidental breakage of the pipes and a rough valve that prevents overloading of the crane.

They are equipped with 2 high-capacity pivoting wheels with bumper mounts and parking brakes and with 2 fixed front wheels with bearings. The frame is made of painted steel and is equipped at the base with 2 useful forklift supports (to lift and transport the crane in complete safety on long distances. The sturdy push handle can be disassembled. There are also 2 handles to easily rotate the ballast. Swivel hook type. Rotating Jib arm with 8 locking positions.

# 800 MM FRONT FOOTPRINT

The 01M2 is equipped with a lever controlled fast and lightweight lift double action pump .

The control descent knob make it possible to adjust the descent speed.

The arm is extendable in 4 positions and an optional arm extension is available to get a maximum outreach of 1270 mm.