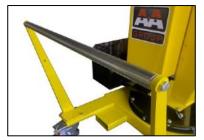

# 800 MM FRONT FOOTPRINT

The 01M2 is equipped with a lever controlled fast and lightweight lift double action pump .

The control descent knob make it possible to adjust the descent speed.

The arm is extendable in 4 positions and an optional arm extension is available to get a maximum outreach of 1270 mm.

The model 01M2 model being a crane with manual lifting does not require a third-party certification according to current legislation or obligation of periodic checks.

Detail of the hand pump with rod housing support and knurled knob