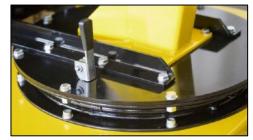

The hydraulic system is equipped with a lock valve that prevents the load from falling in case of accidental breakage of the pipes and a rough valve that prevents overloading of the crane.

They are equipped with 2 high-capacity pivoting wheels with bumper mounts and parking brakes and with 2 fixed front wheels with bearings. The frame is made of painted steel and is equipped at the base with 2 useful forklift supports (to lift and transport the crane in complete safety on long distances. The sturdy push handle can be disassembled. There are also 2 handles to easily rotate the ballast. Swivel hook type. Rotating Jib arm with 8 locking positions.