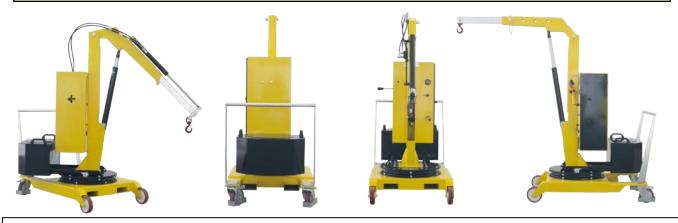

### **COUNTERBALANCED 360° SWIVEL CRANES**

A complete range of counterbalanced 360° swivel cranes with manual traction, , with a maximum capacity up to 500 kg and outreach up to 1300 mm. Hydraulic lever controlled or electric controlled. They represent the most cost-effective and flexible solution for lifting and transporting loads in several applications such as machining centers and machine tools, delivery to assembly lines, assembly operations, goods handling. Thanks to their compact dimensions they are easily maneuverable even at full load and can be moved effortlessly in confined spaces. All components are made in Italy to ensure the highest construction quality and the absence of defects.

The hydraulic system is equipped with a lock valve that prevents the load from falling in case of accidental breakage of the pipes and a rough valve that prevents overloading of the crane.

They are equipped with 2 high-capacity pivoting wheels with bumper mounts and parking brakes and with 2 fixed front wheels with bearings. The frame is made of painted steel and is equipped at the base with 2 useful forklift supports (to lift and transport the crane in complete safety on long distances. The sturdy push handle can be disassembled. There are also 2 handles to easily rotate the ballast. Swivel hook type. Rotating Jib arm with 8 locking positions.

## COUNTERBALANCED SWIVEL CRANE HYDRAULIC LEVER CONTROLLED FAST LIFT DOUBLE ACTION PUMP – FINE CONTROL DESCENT KNOB