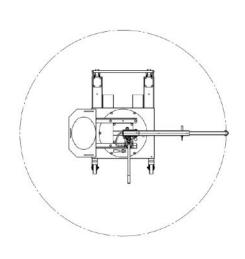

000   | 200      |
| 3    | 1135   | 180      |
| 4    | 1270   | 160      |
| -    |        |          |

# SAFE, RELIABLE AND ERGONOMIC FOR THE PROTECTION OF WORKERS

The 01M5 is equipped with a lever controlled fast and lightweight lift double action pump .

The control descent knob make it possible to adjust the descent speed.

The arm is extendable in 4 positions and an optional arm extension is available to get a maximum outreach of 1270 mm.

The model 01M5 model being a crane with manual lifting does not require a third-party certification according to current legislation or obligation of periodic checks.

Detail of the hand pump with rod housing support and knurled knob





## 01m5

### TECHNICAL DRAWINGS, DIMENSIONS AND CAPACITIES

The most cost effective and flexible crane









### 01m5

# TECHNICAL DRAWINGS, DIMENSIONS AND CAPACITIES The most cost effective and flexible crane