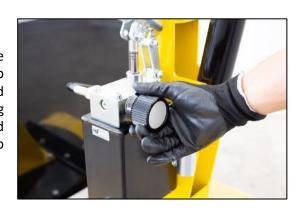

# SAFE, RELIABLE AND ERGONOMIC FOR THE PROTECTION OF WORKERS

The 01M5 is equipped with a lever controlled fast and lightweight lift double action pump .

The control descent knob make it possible to adjust the descent speed.

Detail of the hand pump with rod housing support and knurled knob