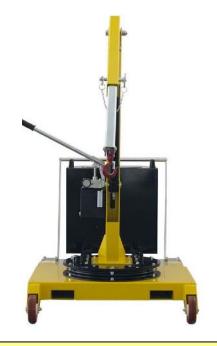

### **COUNTERBALANCED 360° SWIVEL CRANES**

A complete range of counterbalanced 360° swivel cranes with manual traction, , with a maximum capacity up to 500 kg and outreach up to 1300 mm. Hydraulic lever controlled or electric controlled. They represent the most cost-effective and flexible solution for lifting and transporting loads in several applications such as machining centers and machine tools, delivery to assembly lines, assembly operations, goods handling. Thanks to their compact dimensions they are easily maneuverable even at full load and can be moved effortlessly in confined spaces. All components are made in Italy to ensure the highest construction quality and the absence of defects.

The hydraulic system is equipped with a lock valve that prevents the load from falling in case of accidental breakage of the pipes and a rough valve that prevents overloading of the crane.

They are equipped with 2 high-capacity pivoting wheels with bumper mounts and parking brakes and with 2 fixed front wheels with bearings. The frame is made of painted steel and is equipped at the base with 2 useful forklift supports (to lift and transport the crane in complete safety on long distances. The sturdy push handle can be disassembled. There are also 2 handles to easily rotate the ballast. Swivel hook type. Rotating Jib arm with 8 locking positions.

## COUNTERBALANCED SWIVEL CRANE HYDRAULIC LEVER CONTROLLED FAST LIFT DOUBLE ACTION PUMP – FINE CONTROL DESCENT KNOB