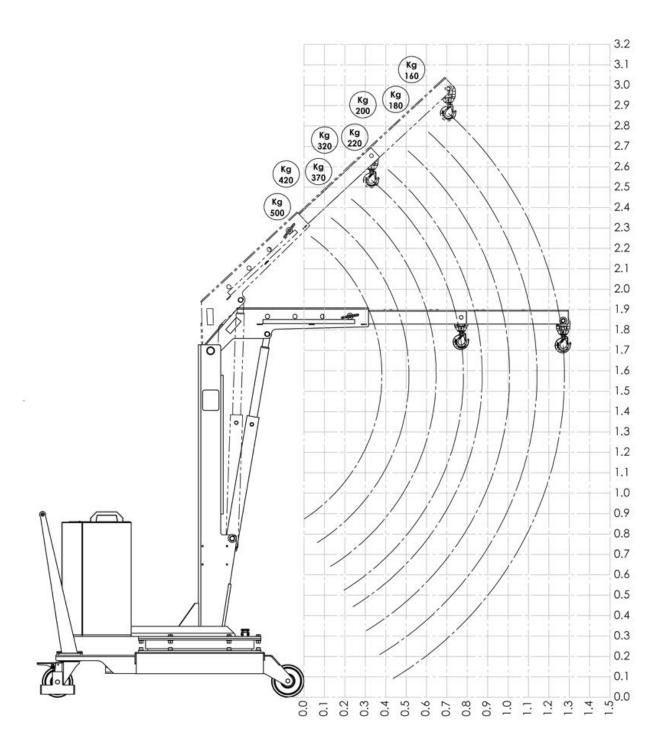

## CAPACITY AND DIMENSIONS WITH STANDARD JIB ARM

| POS. | Length | Capacity |
|------|--------|----------|
|      |        | 01M5     |
|      | [mm]   | [kg]     |
| 1    | 365    | 500      |
| 2    | 500    | 420      |
| 3    | 635    | 370      |
| 4    | 770    | 320      |

#### CAPACITY WITH OPTIONAL EXTENDED JIB ARM

| POS. | Length | Capacity |
|------|--------|----------|
|      |        | 01M5     |
|      | [mm]   | [kg]     |
| 1    | 865    | 220      |
| 2    | 1000   | 200      |
| 3    | 1135   | 180      |
| 4    | 1270   | 160      |
| -    |        |          |

The arm is extendable in 4 positions and an optional arm extension is available to get a maximum outreach of 1270 mm.

The model 01M5 model being a crane with manual lifting does not require a third-party certification according to current legislation or obligation of periodic checks.