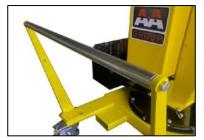

Detail of the hand pump with rod housing support and knurled knob

# SAFE, RELIABLE AND ERGONOMIC FOR THE PROTECTION OF WORKERS

The 01M5 is equipped with a lever controlled fast and lightweight lift double action pump .

The control descent knob make it possible to adjust the descent speed.