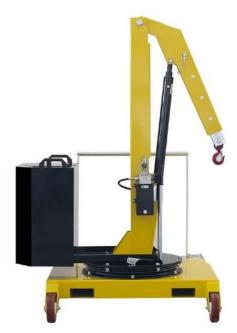

### **COUNTERBALANCED 360° SWIVEL CRANES**

A complete range of counterbalanced 360° swivel cranes with manual traction, , with a maximum capacity up to 500 kg and outreach up to 1300 mm. Hydraulic lever controlled or electric controlled. They represent the most cost-effective and flexible solution for lifting and transporting loads in several applications such as machining centers and machine tools, delivery to assembly lines, assembly operations, goods handling. Thanks to their compact dimensions they are easily maneuverable even at full load and can be moved effortlessly in confined spaces. All components are made in Italy to ensure the highest construction quality and the absence of defects.

The hydraulic system is equipped with a lock valve that prevents the load from falling in case of accidental breakage of the pipes and a rough valve that prevents overloading of the crane.

They are equipped with 2 high-capacity pivoting wheels with bumper mounts and parking brakes and with 2 fixed front wheels with bearings. The frame is made of painted steel and is equipped at the base with 2 useful forklift supports (to lift and transport the crane in complete safety on long distances. The sturdy push handle can be disassembled. There are also 2 handles to easily rotate the ballast. Swivel hook type. Rotating Jib arm with 8 locking positions.

## COUNTERBALANCED SWIVEL CRANE HYDRAULIC LEVER CONTROLLED FAST LIFT DOUBLE ACTION PUMP – FINE CONTROL DESCENT KNOB

# SAFE, RELIABLE AND ERGONOMIC FOR THE PROTECTION OF WORKERS

The 01M5 is equipped with a lever controlled fast and lightweight lift double action pump .

The control descent knob make it possible to adjust the descent speed.

The arm is extendable in 4 positions and an optional arm extension is available to get a maximum outreach of 1270 mm.

The model 01M5 model being a crane with manual lifting does not require a third-party certification according to current legislation or obligation of periodic checks.