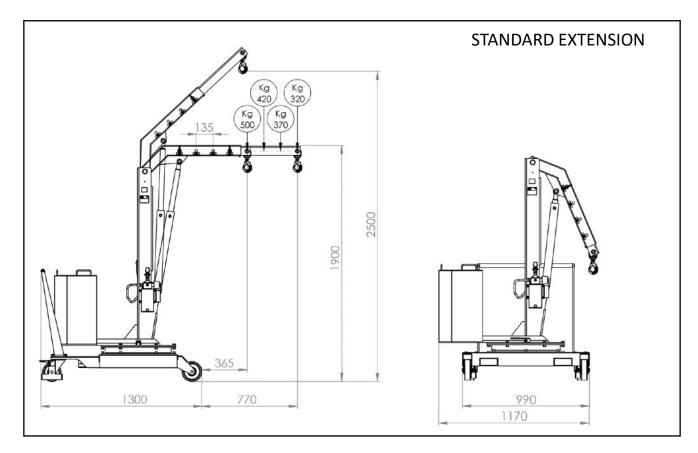

## CAPACITY AND DIMENSIONS WITH STANDARD JIB ARM

| POS. | Length | Capacity |
|------|--------|----------|
|      |        | 01M5     |
|      | [mm]   | [kg]     |
| 1    | 365    | 500      |
| 2    | 500    | 420      |
| 3    | 635    | 370      |
| 4    | 770    | 320      |

### TECHNICAL DRAWINGS, DIMENSIONS AND CAPACITIES

The most cost effective and flexible crane

# TECHNICAL DRAWINGS, DIMENSIONS AND CAPACITIES The most cost effective and flexible crane