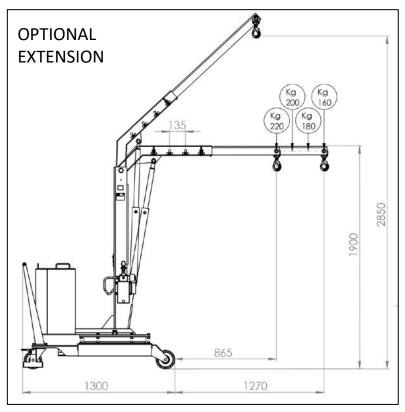

#### CAPACITY WITH OPTIONAL EXTENDED JIB ARM

| POS. | Length | Capacity |
|------|--------|----------|
|      |        | 01M5     |
|      | [mm]   | [kg]     |
| 1    | 865    | 220      |
| 2    | 1000   | 200      |
| 3    | 1135   | 180      |
| 4    | 1270   | 160      |
| -    |        |          |

The arm is extendable in 4 positions and an optional arm extension is available to get a maximum outreach of 1270 mm.

The model 01M5 model being a crane with manual lifting does not require a third-party certification according to current legislation or obligation of periodic checks.

### TECHNICAL DRAWINGS, DIMENSIONS AND CAPACITIES

The most cost effective and flexible crane

# TECHNICAL DRAWINGS, DIMENSIONS AND CAPACITIES The most cost effective and flexible crane