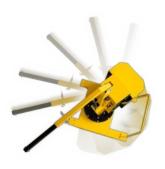

## CAPACITY AND DIMENSIONS WITH STANDARD JIB ARM

| POS. | Length | Capacity |
|------|--------|----------|
|      |        | 01M5     |
|      | [mm]   | [kg]     |
| 1    | 365    | 500      |
| 2    | 500    | 420      |
| 3    | 635    | 370      |
| 4    | 770    | 320      |

#### CAPACITY WITH OPTIONAL EXTENDED JIB ARM

| POS. | Length | Capacity |
|------|--------|----------|
|      |        | 01M5     |
|      | [mm]   | [kg]     |
| 1    | 865    | 220      |
| 2    | 1000   | 200      |
| 3    | 1135   | 180      |
| 4    | 1270   | 160      |
| -    |        |          |

The arm is extendable in 4 positions and an optional arm extension is available to get a maximum outreach of 1270 mm.

The model 01M5 model being a crane with manual lifting does not require a third-party certification according to current legislation or obligation of periodic checks.