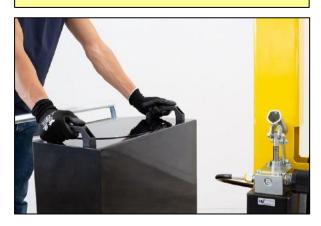

# SAFE, RELIABLE AND ERGONOMIC FOR THE PROTECTION OF WORKERS

The 01M5 is equipped with a lever controlled fast and lightweight lift double action pump .

The control descent knob make it possible to adjust the descent speed.

Detail of the hand pump with rod housing support and knurled knob