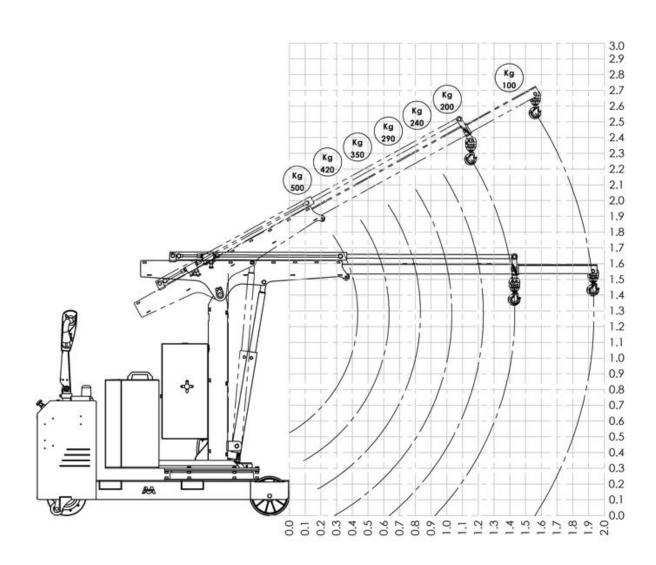

## FLEX G500SBL / FLEX G500SBR LOAD DIAGRAM

| Outreach and capacity with electric single boom |                      |  |
|-------------------------------------------------|----------------------|--|
| Length                                          | from 430mm to 1430mm |  |
| Capacity                                        | from 500kg to 200kg  |  |

### Outreach and capacity with mechanical extension ( delivered as standard accessory ) 1930 mm reach and fix capacity of 100 kg

| Traction and controller |         |                   |     |  |
|-------------------------|---------|-------------------|-----|--|
| 2 x AGM Batteries       |         | 1 Battery charger |     |  |
| [V]                     | [A]     | [V]               | [A] |  |
| 2 x 12                  | 2 x 120 | 24                | 12  |  |