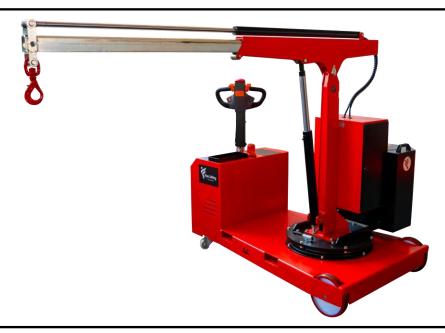

# COUNTERBALANCED SWIVEL CRANE WITH ELECTRIC TRACTION

## FLEX G500SBL WITH LEVERS FLEX G500SBR WITH REMOTE CONTROL CAPACITY 500 KG – SWIVEL CRANE WITH SINGLE ELECTRIC BOOM

FLEX G500SB is a power driven counterbalanced swivel crane that make it possible to lift and carry loads up to 500 kg. The rotation is manual controlled and is facilitated by 2 handles positioned in the upper part of the integrated ballast system. Rotating jib arm in 8 locking positions. Equipped with 2 fixed wheels and 2 pivoting stabilizing wheels. Self-braking drive wheel for easy maneuverability in confined spaces. Equipped with airtight AGM batteries. Electric lifting and lowering, extension and retraction at adjustable and proportional speed. Compliant with current legislation for the protection and safety of operators.

#### FLEX G500SBL / FLEX G500SBR

**CAPACITY 500 KG WITH SINGLE ELECTRIC BOOM** 