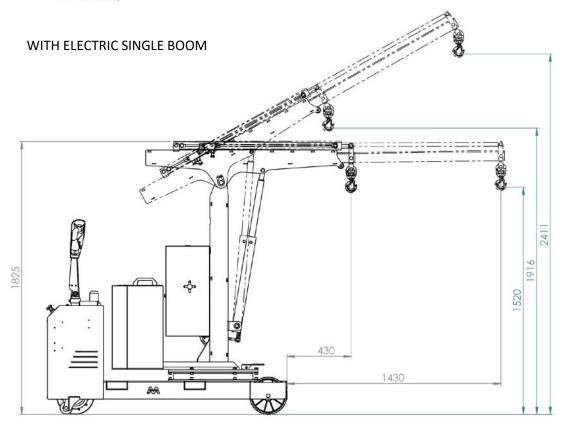

| Outreach and capacity with electric single boom |                      |  |
|-------------------------------------------------|----------------------|--|
| Length                                          | from 430mm to 1430mm |  |
| Capacity                                        | from 500kg to 200kg  |  |

#### FLEX G500SBL / FLEX G500SBR

**CAPACITY 500 KG WITH SINGLE ELECTRIC BOOM** 