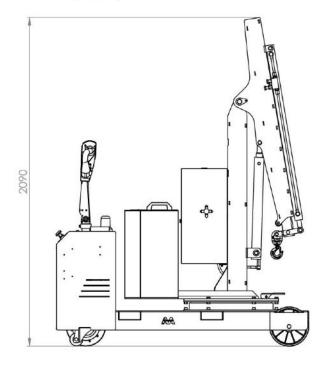

BR** is equipped with **remote control** for:

arm lifting - arm lowering - boom extension - boom retraction

All movements can be operated with adjustable and proportional speed. The remote control handle is equipped with a button, that allows you to activate the proportional control mode.



#### **DYNAMIC LOAD LIMITER**

System for preventing overloading in each position that activates a mechanism that make it not possible to extend the arm.

#### **BUILT-IN CHARGER**

**Pulse model** with single phase 220V high frequency input voltage and 24V output voltage. Microprocessor indicator with relay for lifting block. **3 LEDs** that indicate the operating status. **Remote RBC indicator** for displaying the charging phase of the battery charger.



## FLEX G500SBL / FLEX G500SBR DIMENSIONS











## FLEX G500SBL / FLEX G500SBR SIDE AND FRONT OVERHANG







## FLEX G500SBL / FLEX G500SBR LOAD DIAGRAM