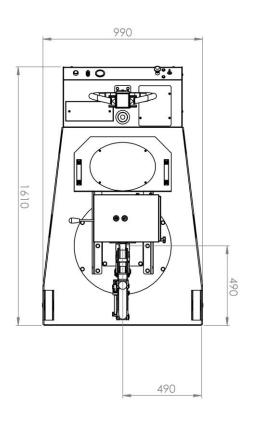

is equipped with **remote control** for:

arm lifting - arm lowering - boom extension - boom retraction

All movements can be operated with adjustable and proportional speed. The remote control handle is equipped with a button, that allows you to activate the proportional control mode.



#### **DYNAMIC LOAD LIMITER**

System for preventing overloading in each position that activates a mechanism that make it not possible to extend the arm.

#### **BUILT-IN CHARGER**

**Pulse model** with single phase 220V high frequency input voltage and 24V output voltage. Microprocessor indicator with relay for lifting block. **3 LEDs** that indicate the operating status. **Remote RBC indicator** for displaying the charging phase of the battery charger.



## FLEX G500SBL / FLEX G500SBR DIMENSIONS











## FLEX G500SBL / FLEX G500SBR SIDE AND FRONT OVERHANG







## FLEX G500SBL / FLEX G500SBR LOAD DIAGRAM