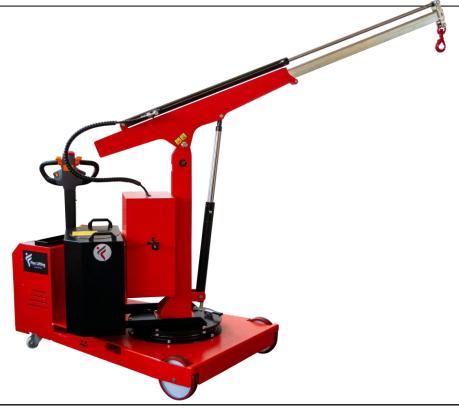

# COUNTERBALANCED SWIVEL CRANE WITH ELECTRIC TRACTION

## FLEX G500SBL WITH LEVERS FLEX G500SBR WITH REMOTE CONTROL CAPACITY 500 KG – SWIVEL CRANE WITH SINGLE ELECTRIC BOOM

FLEX G500SB is a power driven counterbalanced swivel crane that make it possible to lift and carry loads up to 500 kg. The rotation is manual controlled and is facilitated by 2 handles positioned in the upper part of the integrated ballast system. Rotating jib arm in 8 locking positions. Equipped with 2 fixed wheels and 2 pivoting stabilizing wheels. Self-braking drive wheel for easy maneuverability in confined spaces. Equipped with airtight AGM batteries. Electric lifting and lowering, extension and retraction at adjustable and proportional speed. Compliant with current legislation for the protection and safety of operators.

#### FLEX G500SBL / FLEX G500SBR

**CAPACITY 500 KG WITH SINGLE ELECTRIC BOOM** 