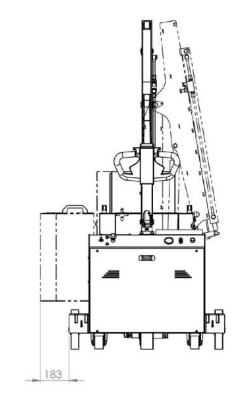

** is equipped with **remote control** for:

arm lifting - arm lowering - boom extension - boom retraction

All movements can be operated with adjustable and proportional speed. The remote control handle is equipped with a button, that allows you to activate the proportional control mode.



#### **DYNAMIC LOAD LIMITER**

System for preventing overloading in each position that activates a mechanism that make it not possible to extend the arm.

#### **BUILT-IN CHARGER**

**Pulse model** with single phase 220V high frequency input voltage and 24V output voltage. Microprocessor indicator with relay for lifting block. **3 LEDs** that indicate the operating status. **Remote RBC indicator** for displaying the charging phase of the battery charger.



## FLEX G500SBL / FLEX G500SBR DIMENSIONS











## FLEX G500SBL / FLEX G500SBR SIDE AND FRONT OVERHANG







## FLEX G500SBL / FLEX G500SBR LOAD DIAGRAM