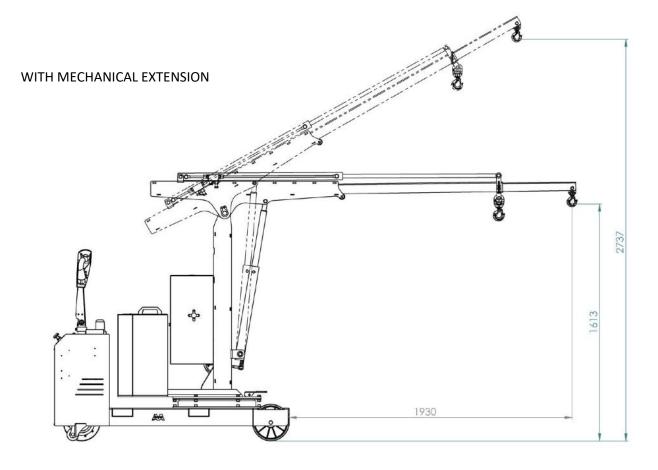

### Outreach and capacity with mechanical extension ( delivered as standard accessory ) 1930 mm reach and fix capacity of 100 kg

| Traction and controller |         |                   |     |  |
|-------------------------|---------|-------------------|-----|--|
| 2 x AGM Batteries       |         | 1 Battery charger |     |  |
| [V]                     | [A]     | [V]               | [A] |  |
| 2 x 12                  | 2 x 120 | 24                | 12  |  |