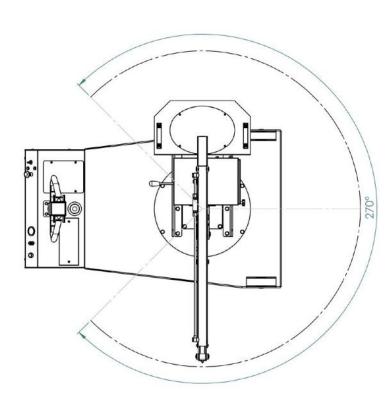

s equipped with **remote control** for:

arm lifting - arm lowering - boom extension - boom retraction

All movements can be operated with adjustable and proportional speed. The remote control handle is equipped with a button, that allows you to activate the proportional control mode.



#### **DYNAMIC LOAD LIMITER**

System for preventing overloading in each position that activates a mechanism that make it not possible to extend the arm.

#### **BUILT-IN CHARGER**

**Pulse model** with single phase 220V high frequency input voltage and 24V output voltage. Microprocessor indicator with relay for lifting block. **3 LEDs** that indicate the operating status. **Remote RBC indicator** for displaying the charging phase of the battery charger.



## FLEX G500SBL / FLEX G500SBR DIMENSIONS











## FLEX G500SBL / FLEX G500SBR SIDE AND FRONT OVERHANG







## FLEX G500SBL / FLEX G500SBR LOAD DIAGRAM