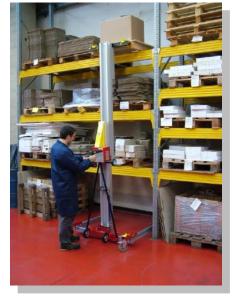

### Applications examples :

|                | Slim 3000 TS | Slim 4200 TS | Slim 5400 TS |
|----------------|--------------|--------------|--------------|
| MAX LIFT.POWER |              | Kg 180       |              |
| MAX HEIGHT     | 2.84 m       | 4.05 m       | 5.26 m       |
| DEVICE WEIGHT  | 67 Kg        | 77 Kg        | 87 Kg        |