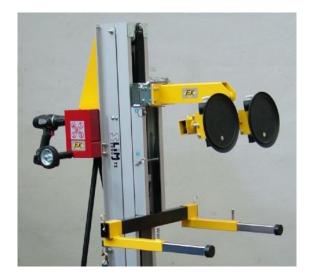

### Applications examples :

|                | Slim 3000 TS | Slim 4200 TS | Slim 5400 TS |
|----------------|--------------|--------------|--------------|
| MAX LIFT.POWER |              | Kg 180       |              |
| MAX HEIGHT     | 2.84 m       | 4.05 m       | 5.26 m       |
| DEVICE WEIGHT  | 67 Kg        | 77 Kg        | 87 Kg        |

#### Standard accessories (included in price ) :

- N°1 instructions/maintenance handbook case
- N°1 reduction unit crank
- N°2 reduction unit coupling
- N°2 loading/unloading wheels

#### Optional accessories ( not included in price ] :

- Single fork I.350MM cod. FGANCIO/T
- Suction cups group ( 2 cups ) with glass stop max. lift. power kg. 140 cod. GVENT/T
- Swiveling mounted beam cod. GTRAS