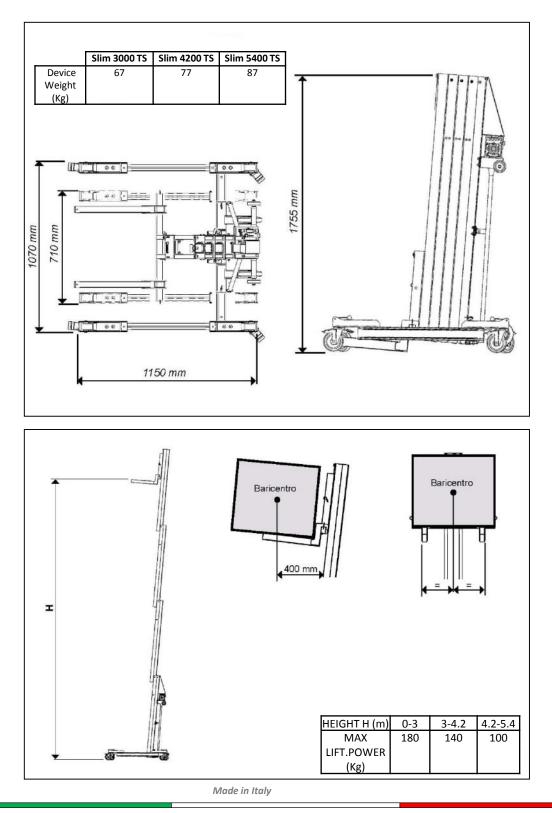

|                 | Slim 3000 TS | Slim 4200 TS | Slim 5400 TS |
|-----------------|--------------|--------------|--------------|
| MAX LIFT. POWER |              | Kg 180       |              |
| MAX HEIGHT      | 2.84 m       | 4.05 m       | 5.26 m       |
| DEVICE WEIGHT   | 67 Kg        | 77 Kg        | 87 Kg        |

### Dimensions and working heights :

|                | Slim 3000 TS | Slim 4200 TS | Slim 5400 TS |
|----------------|--------------|--------------|--------------|
| MAX LIFT.POWER |              | Kg 180       |              |
| MAX HEIGHT     | 2.84 m       | 4.05 m       | 5.26 m       |
| DEVICE WEIGHT  | 67 Kg        | 77 Kg        | 87 Kg        |