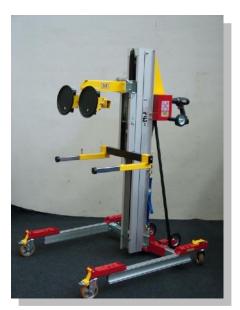

They are equipped with an handy handle and four large wheels to guarantee an easy and safe load transport,

The aluminium column and the forks can be removed from the base to make it very versatile and easy to transport on **motor vehicles and small lorries**, meeting the requirements of small craft concerns as well,

#### Standard accessories (included in price ) :

- N°1 instructions/maintenance handbook case
- N°1 reduction unit crank
- N°2 reduction unit coupling
- N°2 loading/unloading wheels