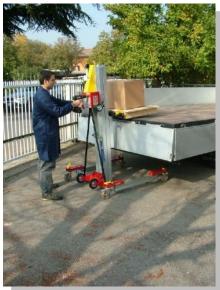

### Applications examples :

|                | Slim 3000 TS | Slim 4200 TS | Slim 5400 TS |
|----------------|--------------|--------------|--------------|
| MAX LIFT.POWER |              | Kg 180       |              |
| MAX HEIGHT     | 2.84 m       | 4.05 m       | 5.26 m       |
| DEVICE WEIGHT  | 67 Kg        | 77 Kg        | 87 Kg        |

They are equipped with an handy handle and four large wheels to guarantee an easy and safe load transport,

The aluminium column and the forks can be removed from the base to make it very versatile and easy to transport on **motor vehicles and small lorries**, meeting the requirements of small craft concerns as well,