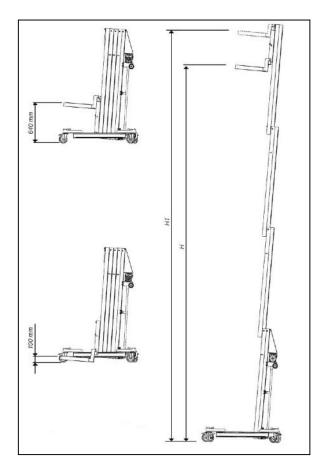

### Dimensions and working heights :

|                | Slim 3000 TS | Slim 4200 TS | Slim 5400 TS |
|----------------|--------------|--------------|--------------|
| MAX LIFT.POWER |              | Kg 180       |              |
| MAX HEIGHT     | 2.84 m       | 4.05 m       | 5.26 m       |
| DEVICE WEIGHT  | 67 Kg        | 77 Kg        | 87 Kg        |

Pensati e costruiti in Italia

|        | Slim 3000 TS | Slim 4200 TS | Slim 5400 TS |
|--------|--------------|--------------|--------------|
| H (m)  | 2.3          | 3.51         | 4.72         |
| H1 (m) | 2.84         | 4.05         | 5.26         |