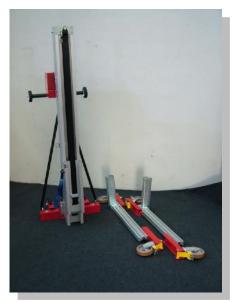

They are equipped with an handy handle and four large wheels to guarantee an easy and safe load transport,

The aluminium column and the forks can be removed from the base to make it very versatile and easy to transport on **motor vehicles and small lorries**, meeting the requirements of small craft concerns as well,