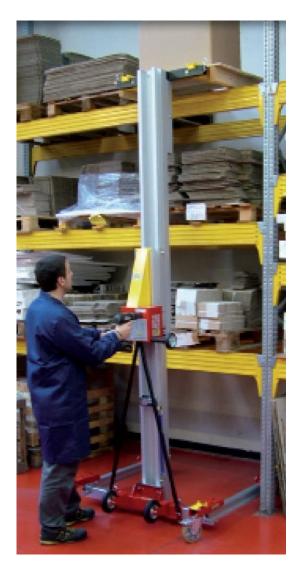

### Applications examples :

|                | Slim 3000 TS | Slim 4200 TS | Slim 5400 TS |
|----------------|--------------|--------------|--------------|
| MAX LIFT.POWER |              | Kg 180       |              |
| MAX HEIGHT     | 2.84 m       | 4.05 m       | 5.26 m       |
| DEVICE WEIGHT  | 67 Kg        | 77 Kg        | 87 Kg        |