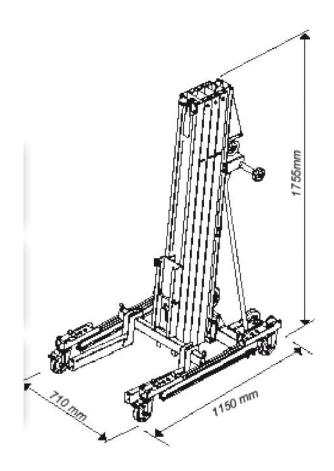

### Dimensions and working heights :

|                | Slim 3000 TS | Slim 4200 TS | Slim 5400 TS |
|----------------|--------------|--------------|--------------|
| MAX LIFT.POWER |              | Kg 180       |              |
| MAX HEIGHT     | 2.84 m       | 4.05 m       | 5.26 m       |
| DEVICE WEIGHT  | 67 Kg        | 77 Kg        | 87 Kg        |

Pensati e costruiti in Italia

|        | Slim 3000 TS | Slim 4200 TS | Slim 5400 TS |
|--------|--------------|--------------|--------------|
| H (m)  | 2.3          | 3.51         | 4.72         |
| H1 (m) | 2.84         | 4.05         | 5.26         |