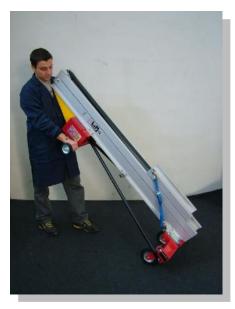

They are equipped with an handy handle and four large wheels to guarantee an easy and safe load transport,

The aluminium column and the forks can be removed from the base to make it very versatile and easy to transport on **motor vehicles and small lorries**, meeting the requirements of small craft concerns as well,