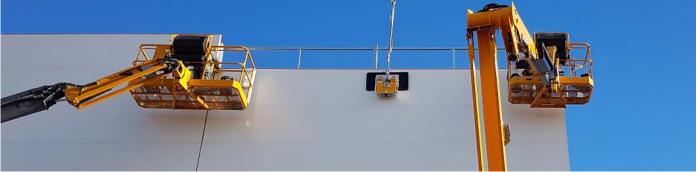

## Wall panels horizontal installation

CL-W vacuum lifter is provided with a configuration specifically for installing wall sandwich panels horizontally.