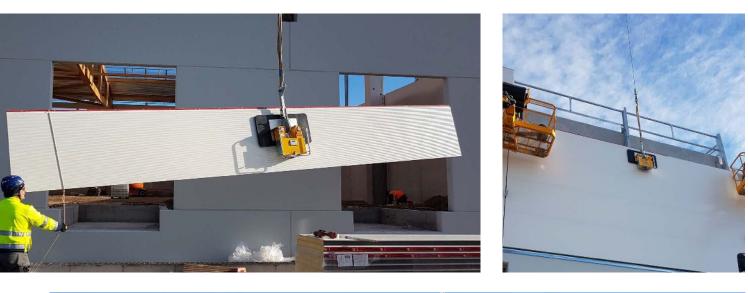

## Wall panels horizontal installation

CL-W vacuum lifter is provided with a configuration specifically for installing wall sandwich panels horizontally.