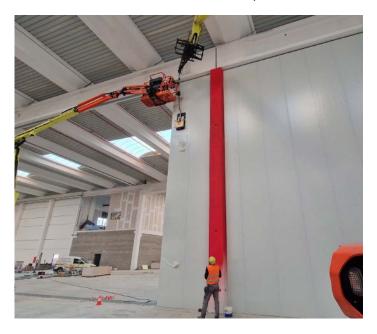

#### Installation in closed enrivonments

CL-W allows the installation of sandwich panels for the cladding of cold rooms, automatic wartehouses and sheds.

SILCOM NORTH www.silcomnorth.com hello@silcomnorth.com Phone/Whatsapp +370 672216691 Goštauto 8, Vilnius 01108, Lithuania