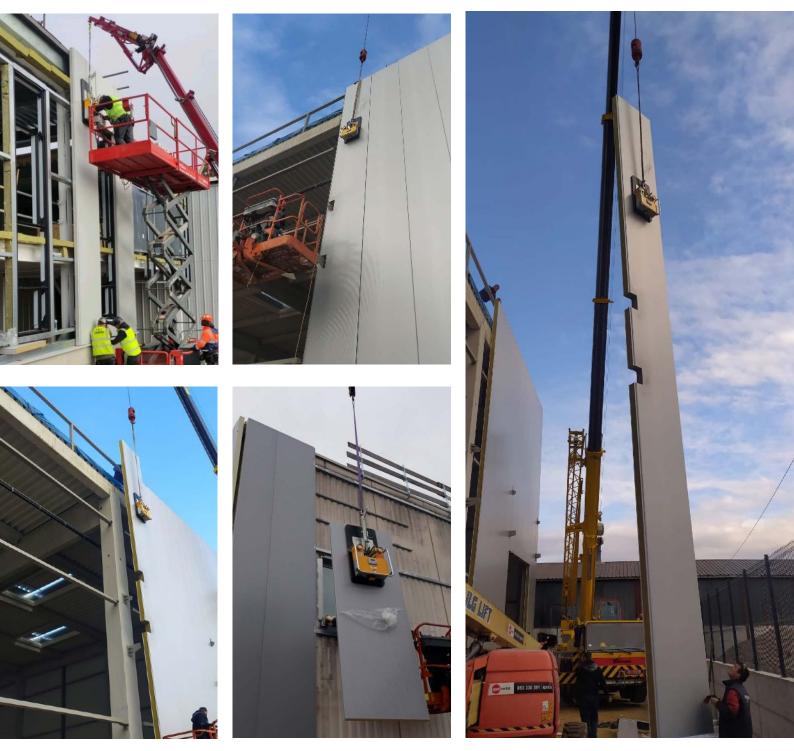

## Wall panels vertical installation

CL-W is the ideal vacuum lifter for installing wall sandwich panels vertically, no matter their length.