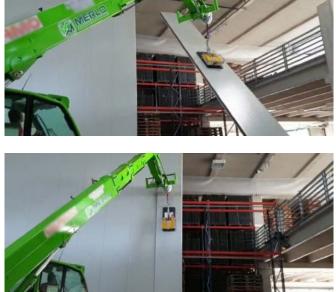

#### Installation in closed enrivonments

CL-W allows the installation of sandwich panels for the cladding of cold rooms, automatic wartehouses and sheds.

SILCOM NORTH www.silcomnorth.com hello@silcomnorth.com Phone/Whatsapp +370 672216691 Goštauto 8, Vilnius 01108, Lithuania