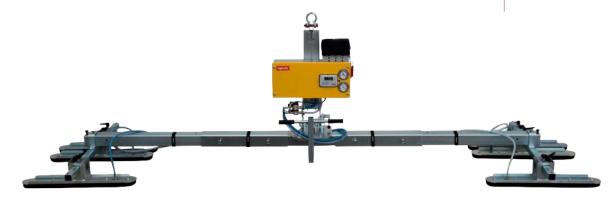

# **Cladding Vacuum Lifter**

**Serie** 

**CL1-6** 

Kg max 400

CL1-6 is the vacuum lifter specific for handling and installing insulated panels. Due to its modular frame, it can be adapted to install both wall and roof panels. CL1-6 is equipped with 6 suction pads with a maximum capacity of 400kg. The tilting system makes it possible to safely move the horizontally-resting sandwich panels by tilting them vertically.

#### **Technical specifications**

| Application       | Installation of insulated roofing and wall panels horizontally and vertically Smooth, micro-rib and trapezoidal panels |  |  |
|-------------------|------------------------------------------------------------------------------------------------------------------------|--|--|
|                   |                                                                                                                        |  |  |
| Capacity          | Max 400 kg                                                                                                             |  |  |
| Suction pads      | N. 6 vacuum pads (mm 800x120)                                                                                          |  |  |
|                   | Special fast-replacement gaskets                                                                                       |  |  |
| Load movement     | Tilting system 0-90°                                                                                                   |  |  |
|                   | 90° frame rotation for vertical installation                                                                           |  |  |
| Operating system  | DC vacuum pump powered from on-board batteries                                                                         |  |  |
|                   | High capacity re-chargeable batteries with battery level indicator                                                     |  |  |
|                   | Battery charger included                                                                                               |  |  |
|                   | Quick change battery pack                                                                                              |  |  |
| Vacuum system     | 2 independent vacuum circuits, each vacuum circuit with vacuum reserve                                                 |  |  |
|                   | and non-return valve                                                                                                   |  |  |
| Weight of lifter  | Depends on configurations                                                                                              |  |  |
| Control           | Manual ON/OFF valve for load suction and release                                                                       |  |  |
|                   | Release of the load by dual action security command                                                                    |  |  |
|                   | Radio remote control for load suction and release (optional)                                                           |  |  |
| Standard features | Audible and visual low vacuum warning devices                                                                          |  |  |
|                   | Vacuum gauge for each vacuum circuit                                                                                   |  |  |
|                   | Battery charger 240 Volt                                                                                               |  |  |
|                   | Lockable vertical and horizontal tilting                                                                               |  |  |

Tilt system 0-90°

Dual vacuum circuit built to EN13155 standard

Radio remote control as optional

Modular frame

Safety systems

Parking stand