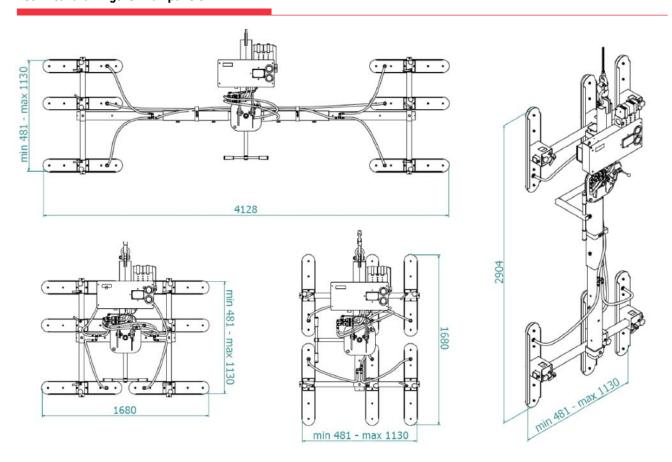

|  |  |
|                   | Vacuum gauge for each vacuum circuit                                                                                   |  |  |
|                   | Battery charger 240 Volt                                                                                               |  |  |
|                   | Lockable vertical and horizontal tilting                                                                               |  |  |



Tilt system 0-90°



Dual vacuum circuit built to EN13155 standard



Radio remote control as optional



Modular frame



Safety systems



Parking stand









# **Cladding Vacuum Lifter**

## **Technical drawings for roofing panels**



### **Technical drawings for wall panels**





# **Cladding Vacuum Lifter**

#### Accessories included





#### Parking stand for forklift

Forkable pallet-sized parking stand for easy storage and transport. Protective cover included.



#### Specific pads for panels

The special seal that composes the panel pads is specially designed to ensure an easy and immediate grip on different types of panels (smooth, trapezoidal, micro-ribbed).



#### Support for assembled vacuum lifter

Steel base to support the assembled vacuum lifter without damaging the pads when not in use.



#### Tilt assistant bracket

Practical metal tilt assistant attachment to vacuum lifter suspension for making tilting from horizontal to vertical position extremely easy.



#### Spare battery kit

Additional kit of high-capacity batteries to easily replace the