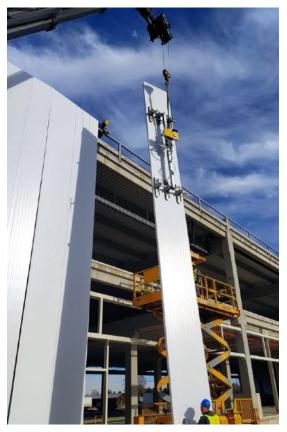

# **Cladding Vacuum Lifter**

**Serie** 

**CL1-6** 

Kg max 400

CL1-6 is the vacuum lifter specific for handling and installing insulated panels. Due to its modular frame, it can be adapted to install both wall and roof panels. CL1-6 is equipped with 6 suction pads with a maximum capacity of 400kg. The tilting system makes it possible to safely move the horizontally-resting sandwich panels by tilting them vertically.

The modularity and flexibility of CL1-6 also apply to the type of panels it can lift, including flat, micro-rib and trapezoidal, either in mineral wool or in polyurethane. In addition to this, CL1-6 can also be customized to lift special panels, such as roof tile shaped and other special profile panels.