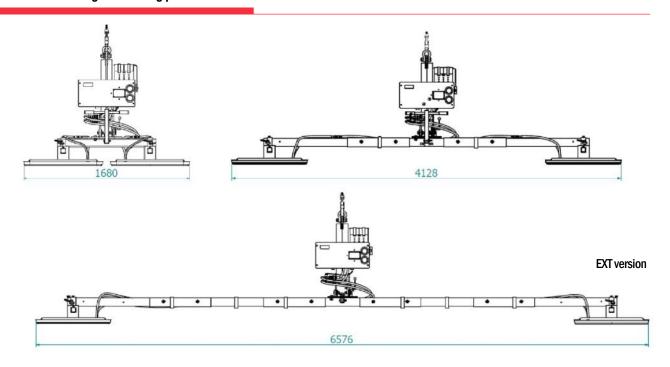

## **Technical drawings for roofing panels**

## Available models

| Cap | pacity (kg) | N. pads | Suction and release  | Extension up to 4 m | Extension up to 6,5m |
|-----|-------------|---------|----------------------|---------------------|----------------------|
|     | 400         | 6       | Manual               | CL1-6               | CL1-6-EXT            |
|     | 400         | 6       | Radio remote control | CL1-6 RC            | CL1-6EXT-RC          |