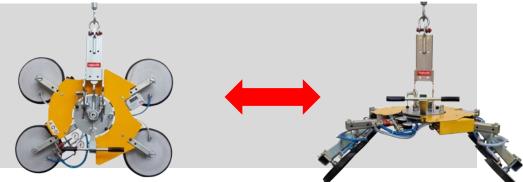

# **CURVED GLASS KIT**

The Righetti curved glass kit is a useful optional to easily transform a standard Righetti glass vacuum lifter into a curved glass vacuum lifter.

The kit can be mounted both on VB and GLE models.

The curved glass kit can feature 12, 16 or 20 suction pads, for a maximum lifitng capacity of 600kg.

Example of GLE4+8 d4 transformed into a curved glass vacuum lifter:

Example of VB4 RCMBM transformed into a curved glass vacuum lifter: