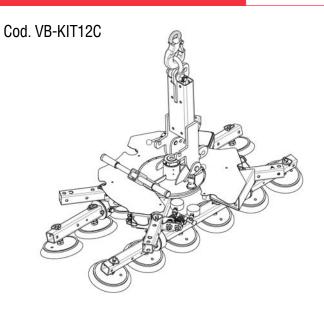

#### Available kits

| Curved kit Suction |     | ads   | Capacity | Suction pads spread (mm) |       |      |
|--------------------|-----|-------|----------|--------------------------|-------|------|
| Code               | No. | d. mm | Kg       | X Min                    | X Max | Υ    |
| VB-KIT12C          | 12  | 200   | 400      | 507                      | 1006  | 1325 |
| VB-KIT16C          | 16  | 200   | 500      | 507                      | 1006  | 1775 |
| VB-KIT20C          | 20  | 200   | 600      | 507                      | 1006  | 2225 |
| VB-KIT12+8C        | 12  | 200   | 400      | 507                      | 1006  | 1325 |
|                    | 20  | 200   | 600      | 507                      | 1006  | 2225 |