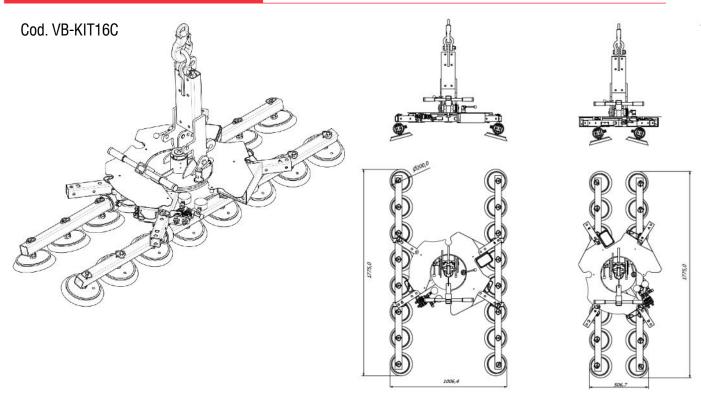

#### Available kits

| Curved kit Suction |     | ads   | Capacity | Suction pads spread (mm) |       |      |
|--------------------|-----|-------|----------|--------------------------|-------|------|
| Code               | No. | d. mm | Kg       | X Min                    | X Max | Υ    |
| VB-KIT12C          | 12  | 200   | 400      | 507                      | 1006  | 1325 |
| VB-KIT16C          | 16  | 200   | 500      | 507                      | 1006  | 1775 |
| VB-KIT20C          | 20  | 200   | 600      | 507                      | 1006  | 2225 |
| VB-KIT12+8C        | 12  | 200   | 400      | 507                      | 1006  | 1325 |
|                    | 20  | 200   | 600      | 507                      | 1006  | 2225 |