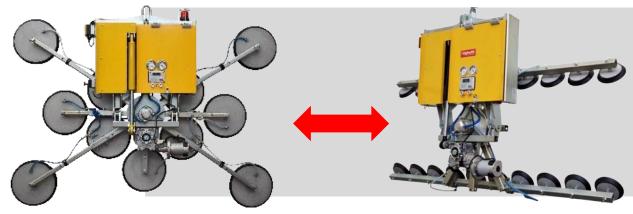

# **CURVED GLASS KIT**

The Righetti curved glass kit is a useful optional to easily transform a standard Righetti glass vacuum lifter into a curved glass vacuum lifter.

The kit can be mounted both on VB and GLE models.

The curved glass kit can feature 12, 16 or 20 suction pads, for a maximum lifitng capacity of 600kg.

Example of GLE4+8 d4 transformed into a curved glass vacuum lifter:

Example of VB4 RCMBM transformed into a curved glass vacuum lifter: