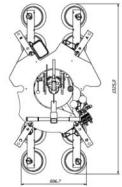

The curved glass kit can feature 12, 16 or 20 suction pads, for a maximum lifitng capacity of 600kg.

Example of GLE4+8 d4 transformed into a curved glass vacuum lifter:

Example of VB4 RCMBM transformed into a curved glass vacuum lifter:

### Capacity: max 500kg