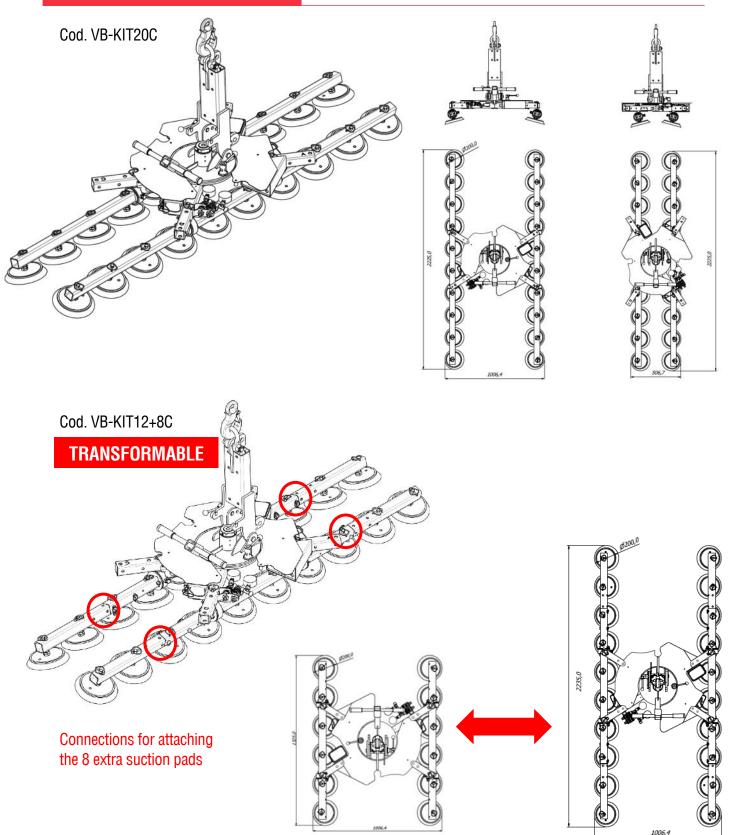

The curved glass kit can feature 12, 16 or 20 suction pads, for a maximum lifitng capacity of 600kg.

Example of GLE4+8 d4 transformed into a curved glass vacuum lifter:

Example of VB4 RCMBM transformed into a curved glass vacuum lifter:

#### Available kits

| Curved kit Suction |     | ads   | Capacity | Suction pads spread (mm) |       |      |
|--------------------|-----|-------|----------|--------------------------|-------|------|
| Code               | No. | d. mm | Kg       | X Min                    | X Max | Υ    |
| VB-KIT12C          | 12  | 200   | 400      | 507                      | 1006  | 1325 |
| VB-KIT16C          | 16  | 200   | 500      | 507                      | 1006  | 1775 |
| VB-KIT20C          | 20  | 200   | 600      | 507                      | 1006  | 2225 |
| VB-KIT12+8C        | 12  | 200   | 400      | 507                      | 1006  | 1325 |
|                    | 20  | 200   | 600      | 507                      | 1006  | 2225 |