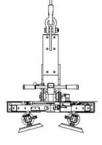

The curved glass kit can feature 12, 16 or 20 suction pads, for a maximum lifitng capacity of 600kg.

Example of GLE4+8 d4 transformed into a curved glass vacuum lifter:

Example of VB4 RCMBM transformed into a curved glass vacuum lifter: