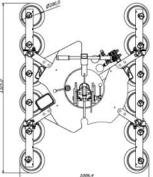

The curved glass kit can feature 12, 16 or 20 suction pads, for a maximum lifitng capacity of 600kg.

Example of GLE4+8 d4 transformed into a curved glass vacuum lifter:

Example of VB4 RCMBM transformed into a curved glass vacuum lifter:

#### Available kits

| Curved kit Suction |     | ads   | Capacity | Suction pads spread (mm) |       |      |
|--------------------|-----|-------|----------|--------------------------|-------|------|
| Code               | No. | d. mm | Kg       | X Min                    | X Max | Υ    |
| VB-KIT12C          | 12  | 200   | 400      | 507                      | 1006  | 1325 |
| VB-KIT16C          | 16  | 200   | 500      | 507                      | 1006  | 1775 |
| VB-KIT20C          | 20  | 200   | 600      | 507                      | 1006  | 2225 |
| VB-KIT12+8C        | 12  | 200   | 400      | 507                      | 1006  | 1325 |
|                    | 20  | 200   | 600      | 507                      | 1006  | 2225 |