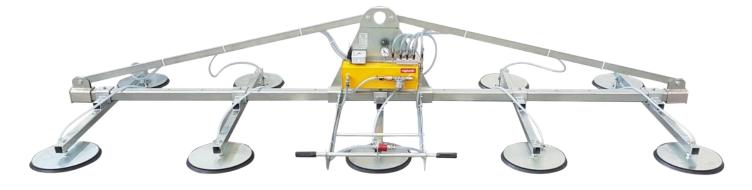

# F10EB 3000

The Vacuum Lifter for sheet metal F10EB is a model with **electric operating system** 400V three-phase or 220V single-phase. The model F10EB 3000 has a maximum capacity of 3000 kg, it has a cross-beam which can be made with different lengths, on standard models L3000 mm, L4000 mm or L5000mm and it has 10 suction pads distributed on 5 arms. The pads, equipped with springs, are specific for sheet metal made in **special oil-resistant vulcanized rubber**.

The adjustment of the position of the plates and arms, together with the possibility of **using only the central pads**, allows to adapt the lifter to the different formats of the metal sheets to be lifted. The F10EB 3000 model has a steel reinforced structure and a horizontal fixed frame.