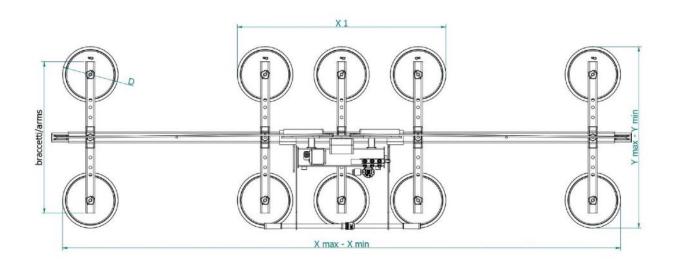

### **Technical drawing**

### **Series F10EB 3000**

| Pads |     | Capacity | L    | Arms |      | X (mm) |      |      | Y (mm) |      | Product code                 |
|------|-----|----------|------|------|------|--------|------|------|--------|------|------------------------------|
| nr.  | Ø   | kg       | mm   | nr.  | mm   | X1     | min  | max  | min    | max  |                              |
| 10   | 390 | 2000     | 3000 | 5    | 830  | 1145   | 2115 | 3065 | 635    | 1000 | <b>F10EB3000/3</b> -3000/750 |
|      |     |          |      | 5    | 1330 | 1145   | 2115 | 3065 | 635    | 1500 | F10EB3000/3-3000/1270        |
|      |     |          | 4000 | 5    | 1330 | 1145   | 2155 | 4065 | 635    | 1500 | F10EB3000/3-4000/1270        |
|      |     |          | 5000 | 5    | 1330 | 1145   | 2155 | 5065 | 635    | 1500 | F10EB3000/3-5000/1270        |