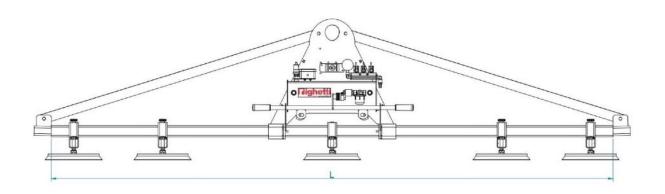

### **Technical drawing**

### **Series F10EB 3000**

| Pads |     | Capacity | L    | Arms |      | X (mm) |      |      | Y (mm) |      | Product code                 |
|------|-----|----------|------|------|------|--------|------|------|--------|------|------------------------------|
| nr.  | Ø   | kg       | mm   | nr.  | mm   | X1     | min  | max  | min    | max  |                              |
| 10   | 390 | 2000     | 3000 | 5    | 830  | 1145   | 2115 | 3065 | 635    | 1000 | <b>F10EB3000/3</b> -3000/750 |
|      |     |          |      | 5    | 1330 | 1145   | 2115 | 3065 | 635    | 1500 | F10EB3000/3-3000/1270        |
|      |     |          | 4000 | 5    | 1330 | 1145   | 2155 | 4065 | 635    | 1500 | F10EB3000/3-4000/1270        |
|      |     |          | 5000 | 5    | 1330 | 1145   | 2155 | 5065 | 635    | 1500 | F10EB3000/3-5000/1270        |