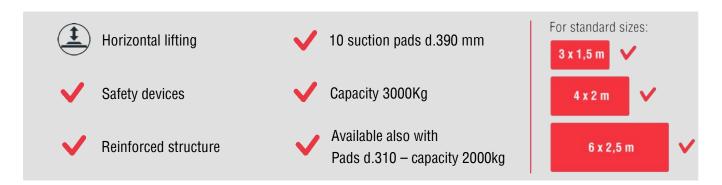

#### **Technical specification**

| Application      | Metal sheet, stainless steel, aluminum, plastic panels                        |         |
|------------------|-------------------------------------------------------------------------------|---------|
| Lifting capacity | 3000 Kg                                                                       |         |
| Suction pads     | Nr. 10 vacuum pads d. 390 mm                                                  |         |
| Frame            | Steel frame structure fixed in horizontal position                            | (       |
|                  | Lowered below the hook height                                                 |         |
|                  | The suction pads are distributed on cross arms                                |         |
|                  | Adjustable position of suction pads and of cross arms                         |         |
| Operating system | Electric 400V 3 phase 50Hz or 220V 1 phase 50Hz                               |         |
| Vacuum system    | Vacuum circuit with vacuum reservoir, non-return valve, vacuum filter         | made in |
| Safety systems   | Vacuum gauge with colored scale                                               | ITĂĬŸ   |
|                  | Audio visual low vacuum waring powered independently and with back up battery | HALY    |
| Weight of lifter | Depends on the configuration                                                  | <b></b> |
| Command          | Suction and release by slide valve command with safety system                 |         |