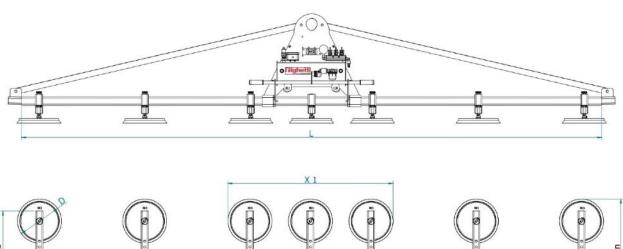

### **F14EB 2800 Series**

Kg max **2800** 

| Suction pads |     | Capacity | L    | Arms |      | X (mm) |      | Y (mm) |      | Product code          |
|--------------|-----|----------|------|------|------|--------|------|--------|------|-----------------------|
| nr.          | Ø   | kg       | mm   | nr.  | mm   | X1     | X    | min    | max  |                       |
| 14           | 210 | 2000     | 4000 | 7    | 830  | 1145   | 4065 | 635    | 1000 | F14EB2800/3-4000/750  |
| 14           | 310 | 2800     | 4000 | 7    | 1330 | 1145   | 4065 | 635    | 1500 | F14EB2800/3-4000/1270 |
| 14           | 310 | 2800     | 5000 | 7    | 1330 | 1145   | 5065 | 635    | 1500 | F14EB2800/3-5000/1270 |