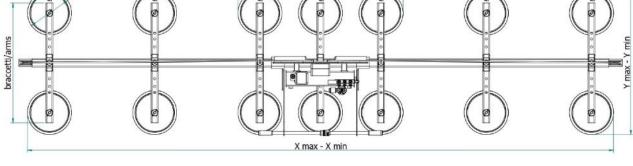

### **F14EB 2800 Series**

Kg max **2800** 

| Suction pads |     | Capacity | L    | Arms |      | X (mm) |      | Y (mm) |      | Product code          |
|--------------|-----|----------|------|------|------|--------|------|--------|------|-----------------------|
| nr.          | Ø   | kg       | mm   | nr.  | mm   | X1     | X    | min    | max  |                       |
| 14           | 210 | 2000     | 4000 | 7    | 830  | 1145   | 4065 | 635    | 1000 | F14EB2800/3-4000/750  |
| 14           | 310 | 2800     | 4000 | 7    | 1330 | 1145   | 4065 | 635    | 1500 | F14EB2800/3-4000/1270 |
| 14           | 310 | 2800     | 5000 | 7    | 1330 | 1145   | 5065 | 635    | 1500 | F14EB2800/3-5000/1270 |