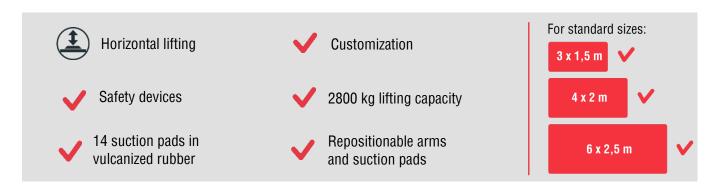

# F14EB 2800

**F14EB 2800** is an electrically powered vacuum lifter, ideal for use on bridge cranes or any other lifting means where it's convenient to get the electrical power supply. The vacuum lifter has a horizontally fixed frame and **14 suction pads**, which are distributed on 7 arms. The length of the arms is at the customer's choice.

**Suction pads are repositionable** to adapt to the shape of the load. They are made of a special vulcanized rubber and designed with a springy system to compensate the uneveness of the load. The standard length of the frame is 4000m, but further **customizations** are available.

#### **Technical specifications**

| Application      | Sheet metal, stainless steel, aluminium                                       |                |
|------------------|-------------------------------------------------------------------------------|----------------|
| Lifting capacity | 2800 kg                                                                       |                |
| Suction pads     | 14 suction pads in vulcanized rubber with springy system                      |                |
|                  | Diameter 310mm                                                                |                |
| Frame            | Steel frame structure fixed in horizontal position                            | - <i>\</i> \   |
|                  | The suction pads are distributed on 7 cross arms                              |                |
|                  | Adjustable position of suction pads and of cross arms                         |                |
| Operating system | Electric 400V three-phases 50Hz or 220V single-phase 50Hz                     |                |
| Safety system    | Vacuum circuit with vacuum reservoir, non-return valve, vacuum filter         | modo in        |
|                  | Vacuum gauge with coloured scale                                              | <u>made in</u> |
|                  | Audio visual low vacuum waring powered independently and with back up battery | ΙΤΛΙΥ          |
| Weight of lifter | Depends on the configurations                                                 | IIALI          |
| Command          | Suction and release by slide valve command with safety system                 | _              |