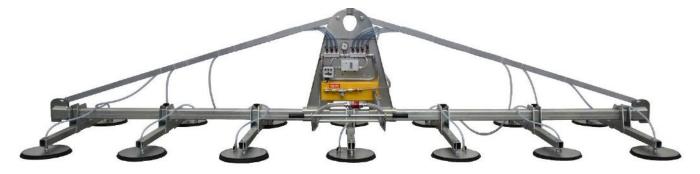

# F14EB 2800

**F14EB 2800** is an electrically powered vacuum lifter, ideal for use on bridge cranes or any other lifting means where it's convenient to get the electrical power supply. The vacuum lifter has a horizontally fixed frame and **14 suction pads**, which are distributed on 7 arms. The length of the arms is at the customer's choice.

**Suction pads are repositionable** to adapt to the shape of the load. They are made of a special vulcanized rubber and designed with a springy system to compensate the uneveness of the load. The standard length of the frame is 4000m, but further **customizations** are available.

#### **Technical specifications**

| Application      | Sheet metal, stainless steel, aluminium                                       |                |
|------------------|-------------------------------------------------------------------------------|----------------|
| Lifting capacity | 2800 kg                                                                       |                |
| Suction pads     | 14 suction pads in vulcanized rubber with springy system                      |                |
|                  | Diameter 310mm                                                                |                |
| Frame            | Steel frame structure fixed in horizontal position                            | - <i>\</i> \   |
|                  | The suction pads are distributed on 7 cross arms                              |                |
|                  | Adjustable position of suction pads and of cross arms                         |                |
| Operating system | Electric 400V three-phases 50Hz or 220V single-phase 50Hz                     |                |
| Safety system    | Vacuum circuit with vacuum reservoir, non-return valve, vacuum filter         | modo in        |
|                  | Vacuum gauge with coloured scale                                              | <u>made in</u> |
|                  | Audio visual low vacuum waring powered independently and with back up battery | ΙΤΛΙΥ          |
| Weight of lifter | Depends on the configurations                                                 | IIALI          |
| Command          | Suction and release by slide valve command with safety system                 | _              |