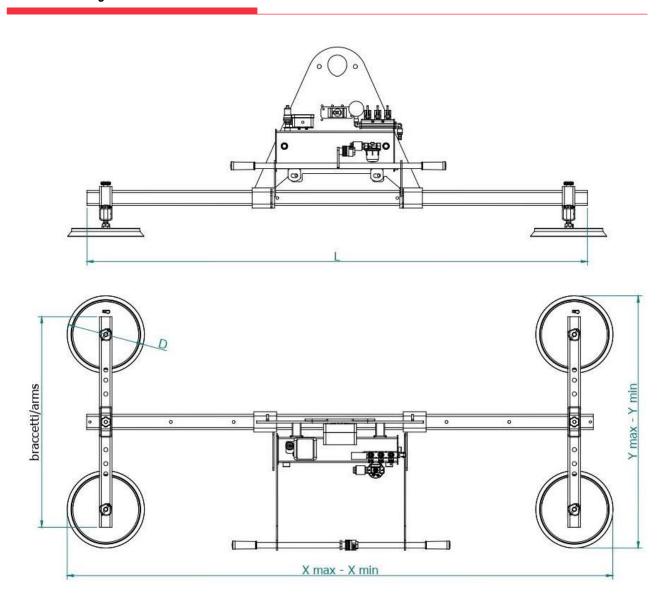

## **Technical drawing**

## **Model F4B**

| Pads |     | Capacity | Crossbeam | Arms |      | X (mm) |      | Y (mm) |      | Product code              |
|------|-----|----------|-----------|------|------|--------|------|--------|------|---------------------------|
| nr.  | Ø   | kg       | mm        | nr.  | mm   | min    | max  | min    | max  |                           |
| 4    | 310 | 600      | 1500      | 2    | 830  | 1145   | 1655 | 635    | 1000 | F4B600/3-1500/750         |
|      |     |          | 2000      | 2    | 830  | 1145   | 2155 | 635    | 1000 | <b>F4B600/3</b> -2000/750 |
|      |     |          |           |      | 1330 | 1145   | 2155 | 635    | 1500 | F4B600/3-2000/1270        |
|      |     |          | 3000      | 2    | 830  | 1145   | 3155 | 635    | 1000 | F4B600/3-3000/750         |
|      |     |          |           |      | 1330 | 1145   | 3155 | 635    | 1500 | F4B600/3-3000/1270        |