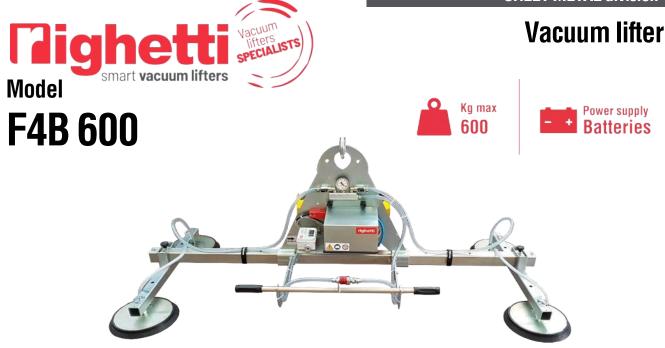

The sheet metal vacuum lifter F4B is battery powered by high capacity rechargeable batteries (battery charger is included). F4B 600 has a maximum capacity of 600 kg and **4 suction pads** distributed on 2 cross-arms. The pads, equipped with springs, are made of **special oil-resistant vulcanized rubber**, specific for sheet metal.

The lifter can be produced with different crossbeam lengths, from L1500 mm to L4000 mm (different lengths on request). Adjusting the position of the pads and arms allows you to **adapt the vacuum lifter to the different sizes and shapes** of the sheets metal. The F4B 600 model has a **steel reinforced supporting structure** and a horizontal fixed frame.