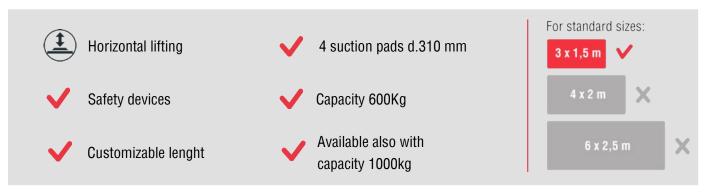

The sheet metal vacuum lifter F4B is battery powered by high capacity rechargeable batteries (battery charger is included). F4B 600 has a maximum capacity of 600 kg and **4 suction pads** distributed on 2 cross-arms. The pads, equipped with springs, are made of **special oil-resistant vulcanized rubber**, specific for sheet metal.

The lifter can be produced with different crossbeam lengths, from L1500 mm to L4000 mm (different lengths on request). Adjusting the position of the pads and arms allows you to **adapt the vacuum lifter to the different sizes and shapes** of the sheets metal. The F4B 600 model has a **steel reinforced supporting structure** and a horizontal fixed frame.

## **Technical specification**

| Application      | Metal sheet, stainless steel, aluminium, plastic panels                       |                |
|------------------|-------------------------------------------------------------------------------|----------------|
| Lifting capacity | 600 kg                                                                        | _              |
| Suction pads     | Nr. 4 vacuum pads d. 310 mm                                                   |                |
| Frame            | Steel frame structure fixed in horizontal position                            |                |
|                  | The suction pads are distributed on 2 cross arms                              |                |
|                  | Adjustable position of suction pads and of cross arms                         |                |
| Operating system | Battery operating system DC vacuum pump powered from on-board batteries       |                |
|                  | High capacity re-chargeable batteries, battery status indicator               |                |
|                  | Economizer for reduction of the energy consumption                            |                |
| Vacuum system    | Vacuum circuit with vacuum reservoir, non-return valve, vacuum filter         | mada in        |
| Safety systems   | Vacuum gauge with colored scale                                               | <u>made in</u> |
|                  | Audio visual low vacuum waring powered independently and with back up battery | ΙΤΛΙ ۷         |
| Weight of lifter | Depends on the configuration                                                  | IIALI          |
| Command          | Suction and release by slide valve command with safety system                 | _              |
| Optional         | Radio remote control (for suction and release at a distance)                  | _              |
| -                | Support for forklift                                                          |                |