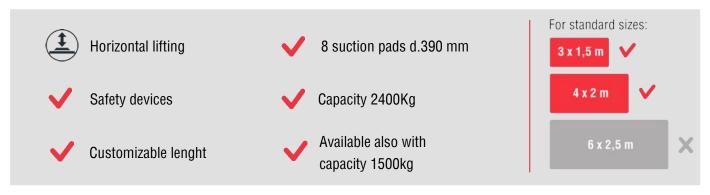

The sheet metal vacuum lifter F8B is battery powered by high capacity rechargeable batteries (battery charger is included). F8B 2400 has a maximum capacity of 2400 kg and 8 suction pads distributed on 4 cross-arms. The pads, equipped with springs, are made of **special oil-resistant vulcanized rubber**, specific for sheet metal.

The lifter can be produced with different crossbeam lengths, from L 2000 mm to L 4000 mm (different lengths on request). Adjusting the position of the pads and arms allows you to adapt the vacuum lifter to the different sizes and shapes of the sheets metal. The F8B 2400 model has a **steel reinforced supporting structure** and a horizontal fixed frame.

## **Technical specification**

| Application      | Metal sheet, stainless steel, aluminium, plastic panels                       |                 |
|------------------|-------------------------------------------------------------------------------|-----------------|
| Lifting capacity | 2400 kg                                                                       |                 |
| Suction pads     | Nr. 8 vacuum pads d. 390 mm                                                   | _               |
| Frame            | Steel frame structure fixed in horizontal position                            |                 |
|                  | The suction pads are distributed on 4 cross arms                              |                 |
|                  | Adjustable position of suction pads and of cross arms                         |                 |
| Operating system | Battery operating system DC vacuum pump powered from on-board batteries       | _               |
|                  | High capacity re-chargeable batteries, battery status indicator               |                 |
|                  | Economizer for reduction of the energy consumption                            |                 |
| Vacuum system    | Vacuum circuit with vacuum reservoir, non-return valve, vacuum filter         | mada            |
| Safety systems   | Vacuum gauge with colored scale                                               | <u>lliaue</u> , |
|                  | Audio visual low vacuum waring powered independently and with back up battery | ΙΤΛΙ            |
| Weight of lifter | Depends on the configuration                                                  | IIAL            |
| Command          | Suction and release by slide valve command with safety system                 |                 |
| Optional         | Radio remote control (for suction and release at a distance)                  | _               |
| -                | Support for forklift                                                          |                 |