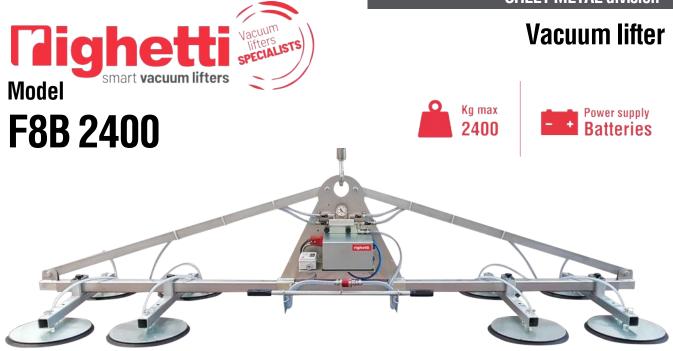

The sheet metal vacuum lifter F8B is battery powered by high capacity rechargeable batteries (battery charger is included). F8B 2400 has a maximum capacity of 2400 kg and 8 suction pads distributed on 4 cross-arms. The pads, equipped with springs, are made of **special oil-resistant vulcanized rubber**, specific for sheet metal.

The lifter can be produced with different crossbeam lengths, from L 2000 mm to L 4000 mm (different lengths on request). Adjusting the position of the pads and arms allows you to adapt the vacuum lifter to the different sizes and shapes of the sheets metal. The F8B 2400 model has a **steel reinforced supporting structure** and a horizontal fixed frame.