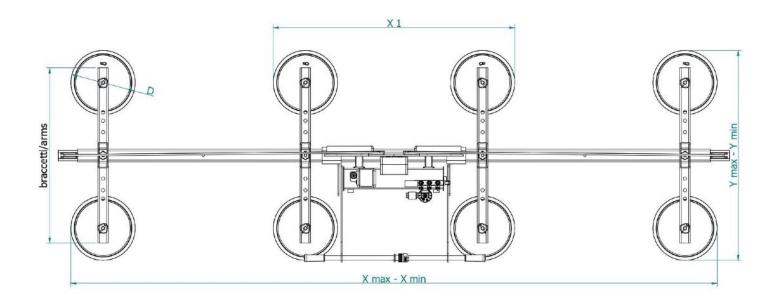

## **Model F8B 2400**

| Pads |     | Capacity | Crossbeam | Arms |      | X (mm) |      |      | Y (mm) |      | Product code        |
|------|-----|----------|-----------|------|------|--------|------|------|--------|------|---------------------|
| nr.  | Ø   | kg       | mm        | nr.  | mm   | X1     | min  | max  | min    | max  |                     |
| 8    | 390 | 2400     | 3000      | 4    | 830  | 1225   | 2195 | 3145 | 800    | 1080 | F8B24000/4-3000/750 |
|      |     |          |           |      | 1330 | 1225   | 2195 | 3145 | 800    | 1580 | F8B2400/4-3000/1270 |
|      |     |          | 4000      | 4    | 1330 | 1225   | 2195 | 4145 | 800    | 1580 | F8B2400/4-4000/1270 |