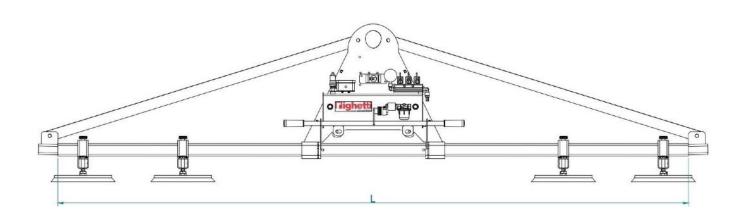

The lifter can be produced with different crossbeam lengths, from L 2000 mm to L 4000 mm (different lengths on request). Adjusting the position of the pads and arms allows you to adapt the vacuum lifter to the different sizes and shapes of the sheets metal. The F8B 2400 model has a **steel reinforced supporting structure** and a horizontal fixed frame.

## **Technical drawing**