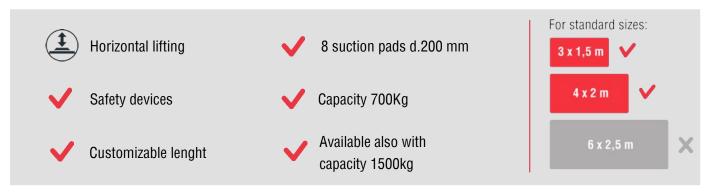

The sheet metal vacuum lifter F8B is battery powered by high capacity rechargeable batteries (battery charger is included). F8B 700 has a maximum capacity of 700 kg and 8 **suction pads** distributed on 4 cross-arms. The pads, equipped with springs, are made of **special oil-resistant vulcanized rubber**, specific for sheet metal.

The lifter can be produced with different crossbeam lengths, from L 2000 mm to L 4000 mm (different lengths on request). Adjusting the position of the pads and arms allows you to **adapt the vacuum lifter to the different sizes and shapes** of the sheets metal. The F8B 700 model has a **steel reinforced supporting structure** and a horizontal fixed frame.

## **Technical specification**

| Application      | Metal sheet, stainless steel, aluminium, plastic panels                       |                |
|------------------|-------------------------------------------------------------------------------|----------------|
| Lifting capacity | 700 kg                                                                        |                |
| Suction pads     | Nr. 8 vacuum pads d. 200 mm                                                   |                |
| Frame            | Steel frame structure fixed in horizontal position                            |                |
|                  | The suction pads are distributed on 4 cross arms                              |                |
|                  | Adjustable position of suction pads and of cross arms                         |                |
| Operating system | Battery operating system DC vacuum pump powered from on-board batteries       |                |
|                  | High capacity re-chargeable batteries, battery status indicator               |                |
|                  | Economizer for reduction of the energy consumption                            |                |
| Vacuum system    | Vacuum circuit with vacuum reservoir, non-return valve, vacuum filter         | mado in        |
| Safety systems   | Vacuum gauge with colored scale                                               | <u>made in</u> |
|                  | Audio visual low vacuum waring powered independently and with back up battery | ΙΤΛΙΥ          |
| Weight of lifter | Depends on the configuration                                                  | IIALI          |
| Command          | Suction and release by slide valve command with safety system                 |                |
| Optional         | Radio remote control (for suction and release at a distance)                  |                |
| -                | Support for forklift                                                          |                |