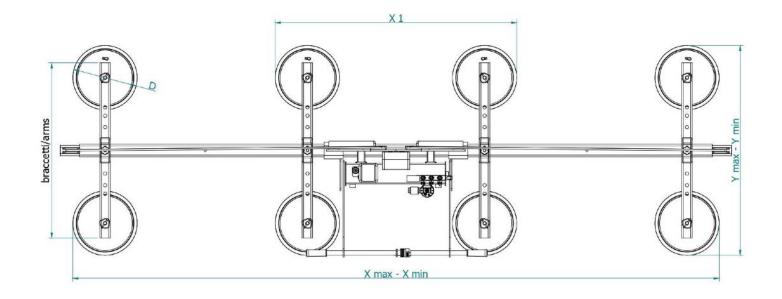

The lifter can be produced with different crossbeam lengths, from L 2000 mm to L 4000 mm (different lengths on request). Adjusting the position of the pads and arms allows you to **adapt the vacuum lifter to the different sizes and shapes** of the sheets metal. The F8B 700 model has a **steel reinforced supporting structure** and a horizontal fixed frame.

## **Technical drawing**

## **Model F8B 700**

|    |     | 7 | n |   |
|----|-----|---|---|---|
| Kq | max |   | U | U |

| Pads |     | Capacity | Crossbeam | ,   | Arms | X (mm) |      | Y (mm) |     | Product code |                    |
|------|-----|----------|-----------|-----|------|--------|------|--------|-----|--------------|--------------------|
| nr.  | Ø   | kg       | mm        | nr. | mm   | X1     | min  | max    | min | max          |                    |
| 8 2  |     |          | 3000      | 4   | 830  | 1225   | 2195 | 3145   | 800 | 1080         | F8B700/2-3000/750  |
|      | 200 | 700      |           |     | 1330 | 1225   | 2195 | 3145   | 800 | 1580         | F8B700/2-3000/1270 |
|      |     |          | 4000      | 4   | 1330 | 1225   | 2195 | 4145   | 800 | 1580         | F8B700/2-4000/1270 |