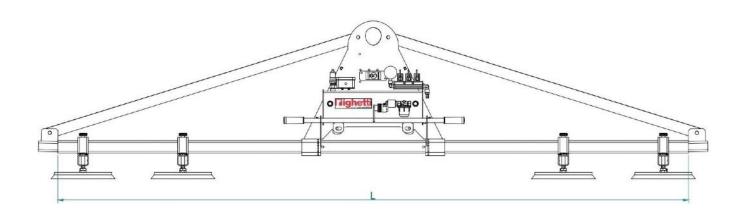

The lifter can be produced with different crossbeam lengths, from L 2000 mm to L 4000 mm (different lengths on request). Adjusting the position of the pads and arms allows you to **adapt the vacuum lifter to the different sizes and shapes** of the sheets metal. The F8B 700 model has a **steel reinforced supporting structure** and a horizontal fixed frame.

## **Technical drawing**

## **Model F8B 700**

|    |     | 7 | n |   |
|----|-----|---|---|---|
| Kq | max |   | U | U |

| Pads |     | Capacity | Crossbeam | ,   | Arms | X (mm) |      | Y (mm) |     | Product code |                    |
|------|-----|----------|-----------|-----|------|--------|------|--------|-----|--------------|--------------------|
| nr.  | Ø   | kg       | mm        | nr. | mm   | X1     | min  | max    | min | max          |                    |
| 8 2  |     |          | 3000      | 4   | 830  | 1225   | 2195 | 3145   | 800 | 1080         | F8B700/2-3000/750  |
|      | 200 | 700      |           |     | 1330 | 1225   | 2195 | 3145   | 800 | 1580         | F8B700/2-3000/1270 |
|      |     |          | 4000      | 4   | 1330 | 1225   | 2195 | 4145   | 800 | 1580         | F8B700/2-4000/1270 |