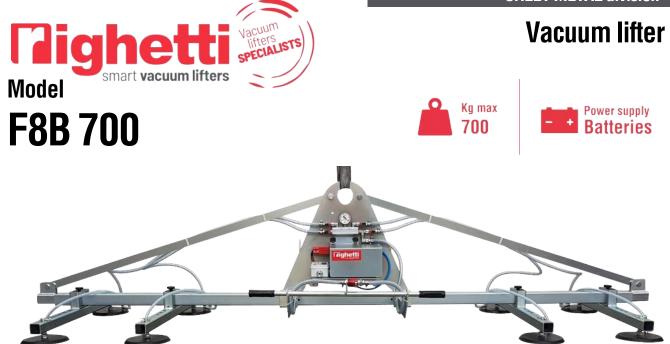

The sheet metal vacuum lifter F8B is battery powered by high capacity rechargeable batteries (battery charger is included). F8B 700 has a maximum capacity of 700 kg and 8 **suction pads** distributed on 4 cross-arms. The pads, equipped with springs, are made of **special oil-resistant vulcanized rubber**, specific for sheet metal.

The lifter can be produced with different crossbeam lengths, from L 2000 mm to L 4000 mm (different lengths on request). Adjusting the position of the pads and arms allows you to **adapt the vacuum lifter to the different sizes and shapes** of the sheets metal. The F8B 700 model has a **steel reinforced supporting structure** and a horizontal fixed frame.

## **Model F8B 700**

|    |     | 7 | n |   |
|----|-----|---|---|---|
| Kq | max |   | U | U |

| Pads |     | Capacity | Crossbeam | ,   | Arms | X (mm) |      | Y (mm) |     | Product code |                    |
|------|-----|----------|-----------|-----|------|--------|------|--------|-----|--------------|--------------------|
| nr.  | Ø   | kg       | mm        | nr. | mm   | X1     | min  | max    | min | max          |                    |
| 8 2  |     |          | 3000      | 4   | 830  | 1225   | 2195 | 3145   | 800 | 1080         | F8B700/2-3000/750  |
|      | 200 | 700      |           |     | 1330 | 1225   | 2195 | 3145   | 800 | 1580         | F8B700/2-3000/1270 |
|      |     |          | 4000      | 4   | 1330 | 1225   | 2195 | 4145   | 800 | 1580         | F8B700/2-4000/1270 |