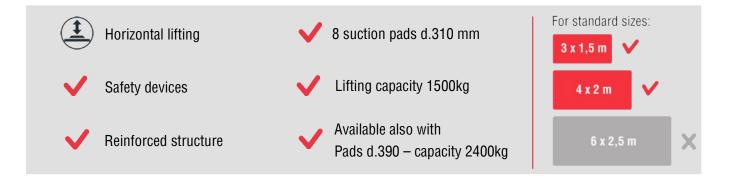

#### **Technical specification**

| Application      | Metal sheet, stainless steel, aluminum, plastic panels                        |         |
|------------------|-------------------------------------------------------------------------------|---------|
| Lifting capacity | 1500 Kg                                                                       |         |
| Suction pads     | Nr. 8 vacuum pads d. 310 mm                                                   |         |
| Frame            | Steel frame structure fixed in horizontal position                            |         |
|                  | Lowered below the hook height                                                 |         |
|                  | The suction pads are distributed on cross arms                                |         |
|                  | Adjustable position of suction pads and of cross arms                         |         |
| Operating system | Electric 400V 3 phase 50Hz or 220V 1 phase 50Hz                               | mada in |
| Vacuum system    | Vacuum circuit with vacuum reservoir, non-return valve, vacuum filter         | made in |
| Safety systems   | Vacuum gauge with colored scale                                               | ΙΤΔΙΥ   |
|                  | Audio visual low vacuum waring powered independently and with back up battery |         |
| Weight of lifter | Depends on the configuration                                                  |         |
| Command          | Suction and release by slide valve command with safety system                 |         |