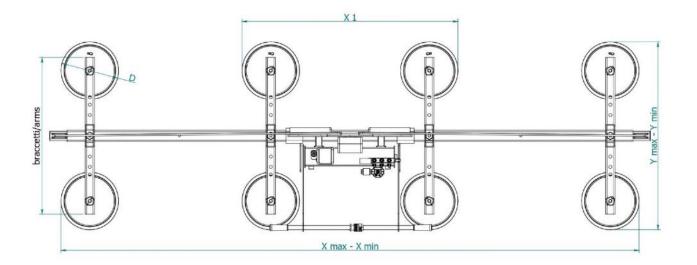

#### **Technical drawing**

## Series F8EB 1500

| Pads |     | Capacity | L    | Arms |      | X (mm) |      |      | Y (mm) |      | Product code         |
|------|-----|----------|------|------|------|--------|------|------|--------|------|----------------------|
| nr.  | Ø   | kg       | mm   | nr.  | mm   | X1     | min  | max  | min    | max  |                      |
| 8    | 310 | 1500     | 3000 | 4    | 830  | 1145   | 2115 | 3065 | 635    | 1000 | F8EB1500/3-3000/750  |
|      |     |          |      |      | 1330 | 1145   | 2115 | 3065 | 635    | 1500 | F8EB1500/3-3000/1270 |
|      |     |          | 4000 | 4    | 1330 | 1145   | 2115 | 4065 | 635    | 1500 | F8EB1500/3-4000/1270 |