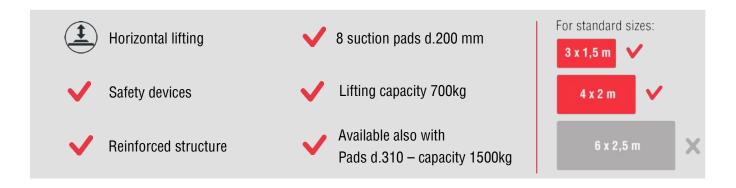

The Vacuum Lifter for sheet metal F8EB is a model with **electric operating system**, it can be produced 400V three-phase or 220V single-phase. The model F8EB 700 has a maximum capacity of 700 kg. The **crossbeam can have different lengths**, on standard models it is L3000 mm or L4000 mm and the 8 suction pads are distributed on 4 arms. The pads, equipped with springs, are specific for sheet metal made in **special oil-resistant vulcanized rubber**.

The adjustment of the position of the pads and arms, together with the possibility of **using only the central plates**, allows to adapt the lifter to the different formats of the metal sheets to be lifted. The F8 700 model has a steel reinforced structure and a horizontal fixed frame.

## **Technical specification**

| Application      | Metal sheet, stainless steel, aluminum, plastic panels                        |                   |
|------------------|-------------------------------------------------------------------------------|-------------------|
| Lifting capacity | 700 Kg                                                                        |                   |
| Suction pads     | Nr. 8 vacuum pads d. 200 mm                                                   |                   |
| Frame            | Steel frame structure fixed in horizontal position                            |                   |
|                  | Lowered below the hook height                                                 |                   |
|                  | The suction pads are distributed on cross arms                                |                   |
|                  | Adjustable position of suction pads and of cross arms                         |                   |
| Operating system | Electric 400V 3 phase 50Hz or 220V 1 phase 50Hz                               | mada in           |
| Vacuum system    | Vacuum circuit with vacuum reservoir, non-return valve, vacuum filter         | made in<br>ITΔI Y |
| Safety systems   | Vacuum gauge with colored scale                                               | ΙΤΔΙΥ             |
|                  | Audio visual low vacuum waring powered independently and with back up battery | IIALI             |
| Weight of lifter | Depends on the configuration                                                  |                   |
| Command          | Suction and release by slide valve command with safety system                 |                   |