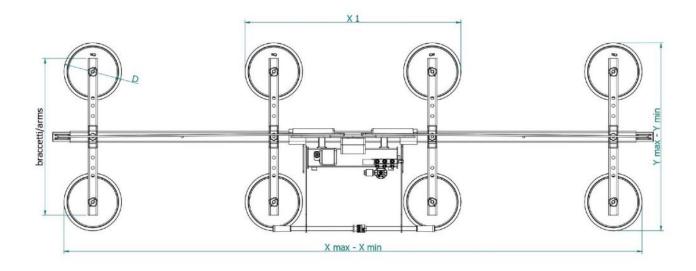

## **Technical drawing**

## Series F8EB 700

| Pads |     | Capacity | L    | Arms |      | X (mm) |      |      | Y (mm) |      | Product code               |
|------|-----|----------|------|------|------|--------|------|------|--------|------|----------------------------|
| nr.  | Ø   | kg       | mm   | nr.  | mm   | X1     | min  | max  | min    | max  |                            |
| 8    | 200 | 700      | 3000 | 4    | 830  | 1145   | 2115 | 3065 | 635    | 1000 | <b>F8EB700/3</b> -3000/750 |
|      |     |          |      |      | 1330 | 1145   | 2115 | 3065 | 635    | 1500 | F8EB700/3-3000/1270        |
|      |     |          | 4000 | 4    | 1330 | 1145   | 2115 | 4065 | 635    | 1500 | F8EB700/3-4000/1270        |