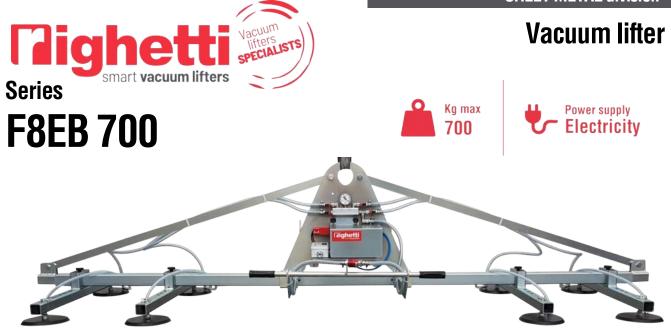

The Vacuum Lifter for sheet metal F8EB is a model with **electric operating system**, it can be produced 400V three-phase or 220V single-phase. The model F8EB 700 has a maximum capacity of 700 kg. The **crossbeam can have different lengths**, on standard models it is L3000 mm or L4000 mm and the 8 suction pads are distributed on 4 arms. The pads, equipped with springs, are specific for sheet metal made in **special oil-resistant vulcanized rubber**.

The adjustment of the position of the pads and arms, together with the possibility of **using only the central plates**, allows to adapt the lifter to the different formats of the metal sheets to be lifted. The F8 700 model has a steel reinforced structure and a horizontal fixed frame.

## **Technical specification**

| Application      | Metal sheet, stainless steel, aluminum, plastic panels                        |                   |
|------------------|-------------------------------------------------------------------------------|-------------------|
| Lifting capacity | 700 Kg                                                                        |                   |
| Suction pads     | Nr. 8 vacuum pads d. 200 mm                                                   |                   |
| Frame            | Steel frame structure fixed in horizontal position                            |                   |
|                  | Lowered below the hook height                                                 |                   |
|                  | The suction pads are distributed on cross arms                                |                   |
|                  | Adjustable position of suction pads and of cross arms                         |                   |
| Operating system | Electric 400V 3 phase 50Hz or 220V 1 phase 50Hz                               | mada in           |
| Vacuum system    | Vacuum circuit with vacuum reservoir, non-return valve, vacuum filter         | made in<br>ITΔI Y |
| Safety systems   | Vacuum gauge with colored scale                                               | ΙΤΔΙΥ             |
|                  | Audio visual low vacuum waring powered independently and with back up battery | IIALI             |
| Weight of lifter | Depends on the configuration                                                  |                   |
| Command          | Suction and release by slide valve command with safety system                 |                   |