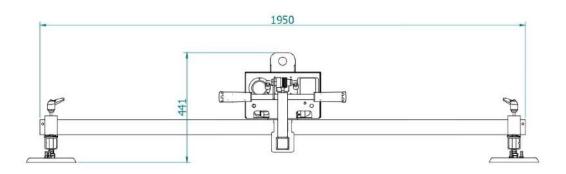

## **Technical drawing**

## **Model FS4B**

| Pads |     | Capacity | Crossbeam | Arms |     | X (mm) |      | Y (mm) |     | Product code |
|------|-----|----------|-----------|------|-----|--------|------|--------|-----|--------------|
| nr.  | Ø   | kg       | mm        | nr.  | mm  | min    | max  | min    | max |              |
| 4    | 200 | 250      | 1950      | 2    | 830 | 650    | 2060 | 610    | 890 | FS4B 250     |