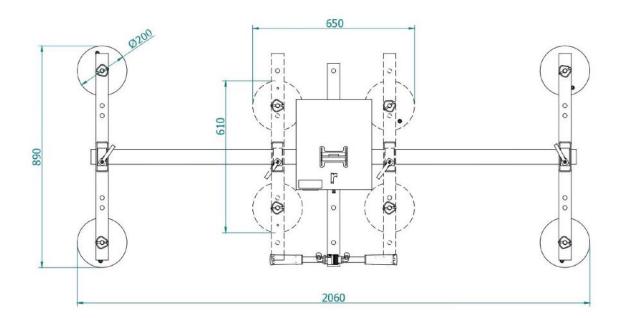

## **Technical drawing**

## **Model FS4B**

| Pads |     | Capacity | Crossbeam | Arms |     | X (mm) |      | Y (mm) |     | Product code |
|------|-----|----------|-----------|------|-----|--------|------|--------|-----|--------------|
| nr.  | Ø   | kg       | mm        | nr.  | mm  | min    | max  | min    | max |              |
| 4    | 200 | 250      | 1950      | 2    | 830 | 650    | 2060 | 610    | 890 | FS4B 250     |