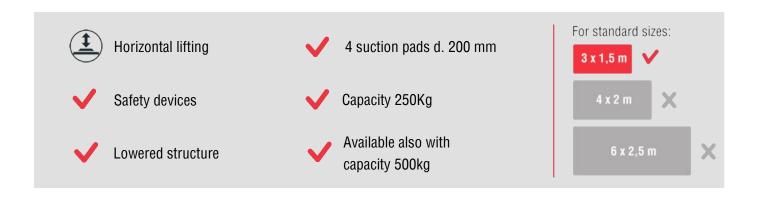

The sheet metal vacuum lifter FS4B is battery powered by high capacity rechargeable batteries (battery charger is included). FS4B has a maximum capacity of 250 kg and **4 suction pads** distributed on 2 cross-arms. The pads, equipped with springs, are made of **special oil-resistant vulcanized rubber**, specific for sheet metal.

A special feature of the FS4 model is its lowered structure which significantly reduces the height below the hook. Adjusting the position of the pads and arms allows you to **adapt the vacuum lifter to the different sizes and shapes** of the sheets metal. The FS4B 250 model has a **steel reinforced supporting structure** and a horizontal fixed frame.

## **Technical specification**

| Application      | Metal sheet, stainless steel, aluminium, plastic panels                       |                  |
|------------------|-------------------------------------------------------------------------------|------------------|
| Lifting capacity | 250 kg                                                                        | _                |
| Suction pads     | Nr. 4 vacuum pads d. 200 mm                                                   |                  |
| Frame            | Steel frame structure fixed in horizontal position                            |                  |
|                  | The suction pads are distributed on 2 cross arms                              |                  |
|                  | Adjustable position of suction pads and of cross arms                         |                  |
| Operating system | Battery operating system DC vacuum pump powered from on-board batteries       |                  |
|                  | High capacity re-chargeable batteries, battery status indicator               |                  |
|                  | Economizer for reduction of the energy consumption                            |                  |
| Vacuum system    | Vacuum circuit with vacuum reservoir, non-return valve, vacuum filter         | mada ir          |
| Safety systems   | Vacuum gauge with colored scale                                               | <u>liiaue ji</u> |
|                  | Audio visual low vacuum waring powered independently and with back up battery | ΙΤΛΙν            |
| Weight of lifter | Kg 54                                                                         | IIMLI            |
| Command          | Suction and release by slide valve command with safety system                 | _                |
| Optional         | Radio remote control (for suction and release at a distance)                  | _                |