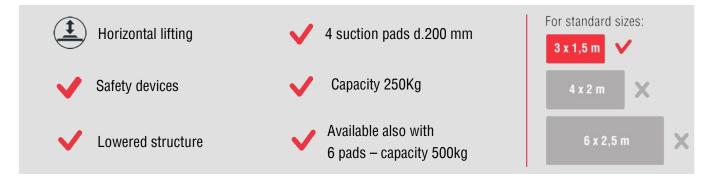

## **Technical specification**

| Application      | Metal sheet, stainless steel, aluminum, plastic panels                        |         |
|------------------|-------------------------------------------------------------------------------|---------|
| Lifting capacity | 250 Kg                                                                        |         |
| Suction pads     | Nr. 4 vacuum pads d. 200 mm                                                   |         |
| Frame            | Steel frame structure fixed in horizontal position                            |         |
|                  | Lowered below the hook height                                                 |         |
|                  | The suction pads are distributed on cross arms                                |         |
|                  | Adjustable position of suction pads and of cross arms                         |         |
| Operating system | Electric 400V 3 phase 50Hz or 220V 1 phase 50Hz                               |         |
| Vacuum system    | Vacuum circuit with vacuum reservoir, non-return valve, vacuum filter         | made in |
| Safety systems   | Vacuum gauge with colored scale                                               |         |
|                  | Audio visual low vacuum waring powered independently and with back up battery | ΙΤΛΙΥ   |
| Weight of lifter | 55 Kg                                                                         | IIALI   |
| Command          | Suction and release by slide valve command with safety system                 |         |