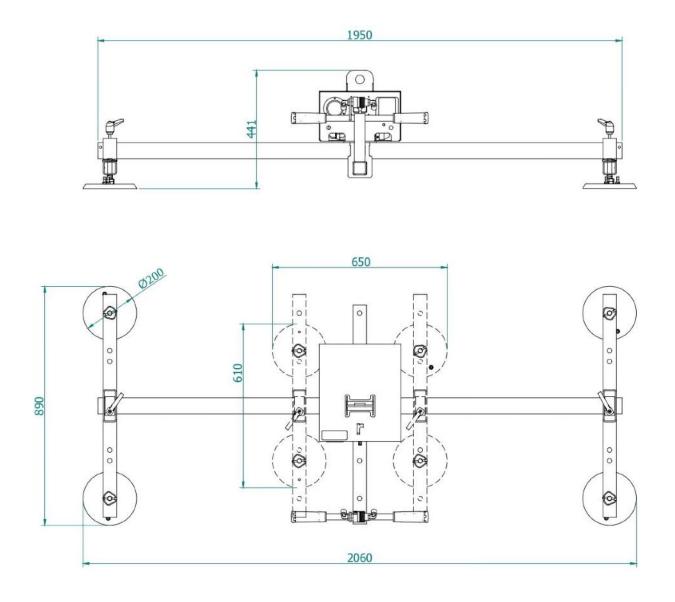

## **Technical drawing**

## Model FS4EB 250

|     | Pads Capacity L |     | Arms |     | X (mm) |     | Y (mm) |     | Product code |           |
|-----|-----------------|-----|------|-----|--------|-----|--------|-----|--------------|-----------|
| nr. | ø               | kg  | mm   | nr. | mm     | min | max    | min | max          |           |
| 4   | 200             | 250 | 1950 | 2   | 830    | 650 | 2060   | 610 | 890          | FS4EB 500 |