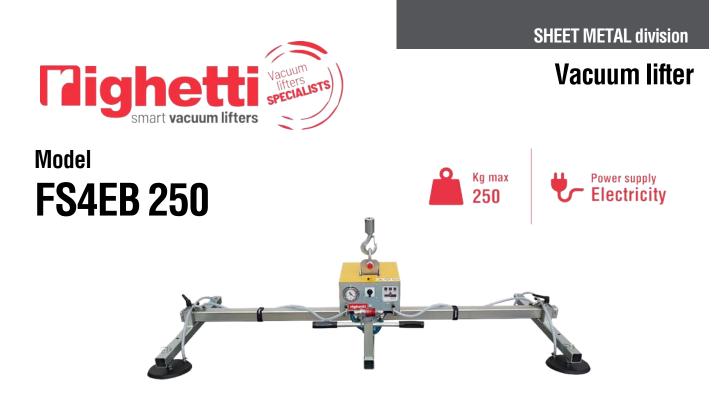

The Vacuum Lifter for sheet metal **FS4 EB 250** is an electric powered model. It is possible to choose between 400V threephase or 220V single-phase. The pads, equipped with springs, are made of **special oil-resistant vulcanized rubber**, specific for sheet metal.

A special feature of the FS4 model is its **lowered structure** which significantly reduces the height below the hook. Horizontal fixed steel frame, 4 suction cups positioned on 2 arms; and the arms can be **freely moved** along the crossbeam to adapt to different sheet sizes, make the FS4 lifter an excellent tool for handling sheets metal. The FS4 model is particularly suitable for **loading sheet metal on laser cutting**.

## Model FS4EB 250

|     | Pads Capacity L |     | Arms |     | X (mm) |     | Y (mm) |     | Product code |           |
|-----|-----------------|-----|------|-----|--------|-----|--------|-----|--------------|-----------|
| nr. | ø               | kg  | mm   | nr. | mm     | min | max    | min | max          |           |
| 4   | 200             | 250 | 1950 | 2   | 830    | 650 | 2060   | 610 | 890          | FS4EB 500 |