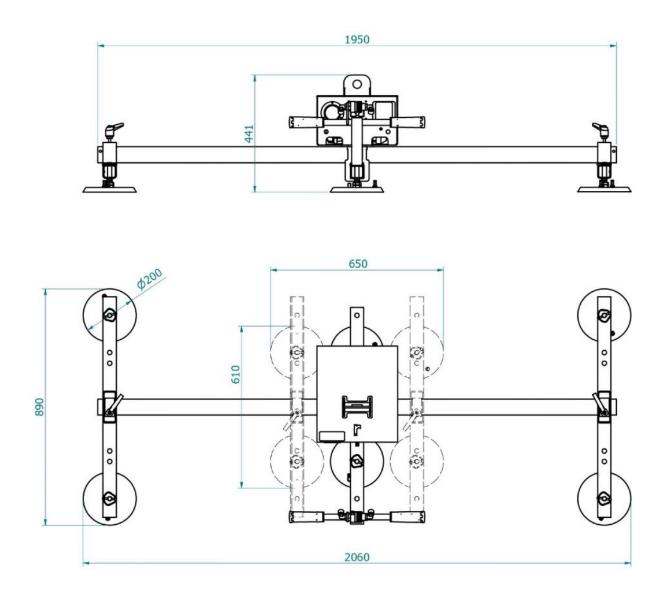

### **Technical drawing**

## Model FS6B

| Pa  | ads | Capacity | Crossbeam | A   | rms | X (n | nm)  | Y (r | nm) | Product code |
|-----|-----|----------|-----------|-----|-----|------|------|------|-----|--------------|
| nr. | Ø   | kg       | mm        | nr. | mm  | min  | max  | min  | max |              |
| 6   | 200 | 500      | 1950      | 3   | 830 | 650  | 2060 | 610  | 890 | FS6B 500     |