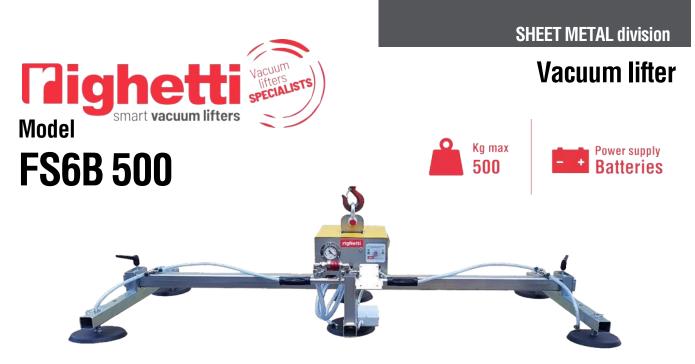

The sheet metal vacuum lifter FS6B is battery powered by high capacity rechargeable batteries (battery charger is included). FS6B has a maximum capacity of 500 kg and **6 suction pads** distributed on 3 cross-arms. The pads, equipped with springs, are made of **special oil-resistant vulcanized rubber**, specific for sheet metal.

A special feature of the FS6 model is its lowered structure which significantly reduces the height below the hook. Adjusting the position of the pads and arms allows you to **adapt the vacuum lifter to the different sizes and shapes** of the sheets metal. The FS6B 500 model has a **steel reinforced supporting structure** and a horizontal fixed frame.