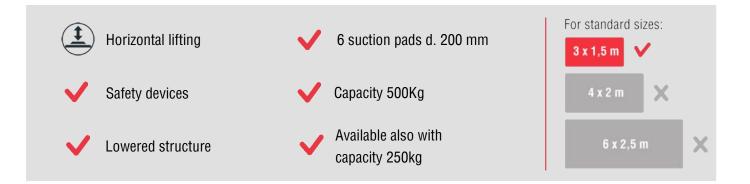

The sheet metal vacuum lifter FS6B is battery powered by high capacity rechargeable batteries (battery charger is included). FS6B has a maximum capacity of 500 kg and **6 suction pads** distributed on 3 cross-arms. The pads, equipped with springs, are made of **special oil-resistant vulcanized rubber**, specific for sheet metal.

A special feature of the FS6 model is its lowered structure which significantly reduces the height below the hook. Adjusting the position of the pads and arms allows you to **adapt the vacuum lifter to the different sizes and shapes** of the sheets metal. The FS6B 500 model has a **steel reinforced supporting structure** and a horizontal fixed frame.

### **Technical specification**

| Application      | Metal sheet, stainless steel, aluminium, plastic panels                       |                |
|------------------|-------------------------------------------------------------------------------|----------------|
| Lifting capacity | 500 kg                                                                        |                |
| Suction pads     | Nr. 6 vacuum pads d. 200 mm                                                   |                |
| Frame            | Steel frame structure fixed in horizontal position                            |                |
|                  | The suction pads are distributed on 3 cross arms                              |                |
|                  | Adjustable position of suction pads and of cross arms                         |                |
| Operating system | Battery operating system DC vacuum pump powered from on-board batteries       |                |
|                  | High capacity re-chargeable batteries, battery status indicator               |                |
|                  | Economizer for reduction of the energy consumption                            |                |
| Vacuum system    | Vacuum circuit with vacuum reservoir, non-return valve, vacuum filter         | mado in        |
| Safety systems   | Vacuum gauge with colored scale                                               | <u>made in</u> |
|                  | Audio visual low vacuum waring powered independently and with back up battery | ΙΤΛΙΥ          |
| Weight of lifter | Kg 59                                                                         |                |
| Command          | Suction and release by slide valve command with safety system                 |                |
| Optional         | Radio remote control (for suction and release at a distance)                  |                |