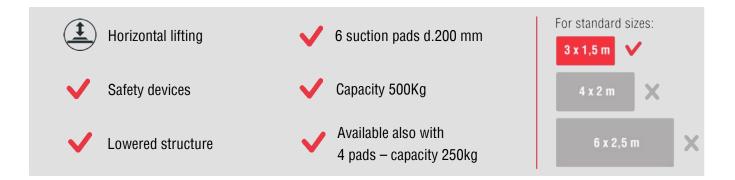

A special feature of the FS6 model is its **lowered structure** which significantly reduces the height below the hook. Horizontal fixed steel frame, 6 suction cups positioned on 3 arms and the arms can be **freely moved** along the crossbeam to adapt to different sheet sizes, make the FS6 lifter an excellent tool for handling sheets metal. The FS6 model is particularly suitable for **loading sheet metal on laser cutting**.

# **Technical specification**

| Application      | Metal sheet, stainless steel, aluminum, plastic panels                        |         |
|------------------|-------------------------------------------------------------------------------|---------|
| Lifting capacity | 500 Kg                                                                        |         |
| Suction pads     | Nr. 6 vacuum pads d. 200 mm                                                   |         |
| Frame            | Steel frame structure fixed in horizontal position                            |         |
|                  | Lowered below the hook height                                                 |         |
|                  | The suction pads are distributed on cross arms                                |         |
|                  | Adjustable position of suction pads and of cross arms                         |         |
| Operating system | Electric 400V 3 phase 50Hz or 220V 1 phase 50Hz                               |         |
| Vacuum system    | Vacuum circuit with vacuum reservoir, non-return valve, vacuum filter         | made in |
| Safety systems   | Vacuum gauge with colored scale                                               |         |
|                  | Audio visual low vacuum waring powered independently and with back up battery | ΙΤΛΙΥ   |
| Weight of lifter | 59 Kg                                                                         | IIALI   |
| Command          | Suction and release by slide valve command with safety system                 |         |