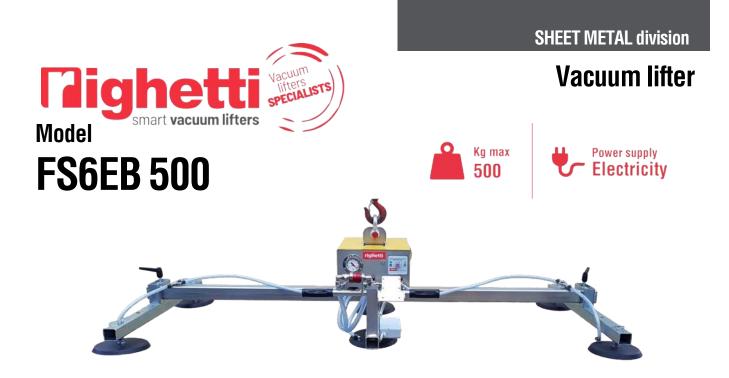

The Vacuum Lifter for sheet metal **FS6 EB 500** is an electric powered model. It is possible to choose between 400V threephase or 220V single-phase. The pads, equipped with springs, are made of **special oil-resistant vulcanized rubber**, specific for sheet metal.

A special feature of the FS6 model is its **lowered structure** which significantly reduces the height below the hook. Horizontal fixed steel frame, 6 suction cups positioned on 3 arms and the arms can be **freely moved** along the crossbeam to adapt to different sheet sizes, make the FS6 lifter an excellent tool for handling sheets metal. The FS6 model is particularly suitable for **loading sheet metal on laser cutting**.

# **Technical specification**

| Application      | Metal sheet, stainless steel, aluminum, plastic panels                        |         |
|------------------|-------------------------------------------------------------------------------|---------|
| Lifting capacity | 500 Kg                                                                        |         |
| Suction pads     | Nr. 6 vacuum pads d. 200 mm                                                   |         |
| Frame            | Steel frame structure fixed in horizontal position                            |         |
|                  | Lowered below the hook height                                                 |         |
|                  | The suction pads are distributed on cross arms                                |         |
|                  | Adjustable position of suction pads and of cross arms                         |         |
| Operating system | Electric 400V 3 phase 50Hz or 220V 1 phase 50Hz                               |         |
| Vacuum system    | Vacuum circuit with vacuum reservoir, non-return valve, vacuum filter         | made in |
| Safety systems   | Vacuum gauge with colored scale                                               |         |
|                  | Audio visual low vacuum waring powered independently and with back up battery | ΙΤΛΙΥ   |
| Weight of lifter | 59 Kg                                                                         | IIALI   |
| Command          | Suction and release by slide valve command with safety system                 |         |