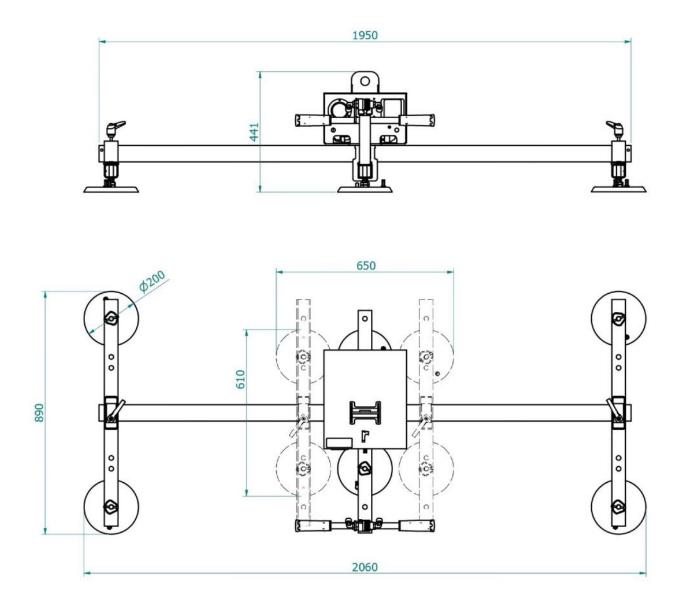

## **Technical drawing**

# Model FS6EB 500

|     | Pads Capacity L |     | Arms |     | X (mm) |     | Y (mm) |     | Product code |           |
|-----|-----------------|-----|------|-----|--------|-----|--------|-----|--------------|-----------|
| nr. | Ø               | kg  | mm   | nr. | mm     | min | max    | min | max          |           |
| 6   | 200             | 500 | 1950 | 3   | 830    | 650 | 2060   | 610 | 890          | FS6EB 500 |