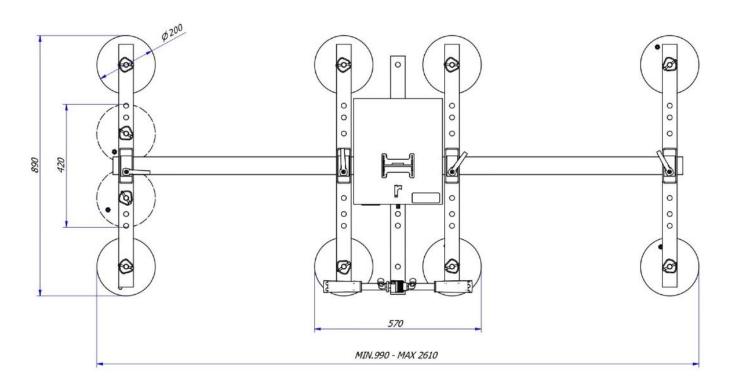

## Vacuum lifter

The sheet metal vacuum lifter FS8B is battery powered by high capacity rechargeable batteries (battery charger is included). FS8B 700 has a maximum capacity of 700 kg and 8 **suction pads** diameter 200 mm, distributed on 4 cross-arms. The pads, equipped with springs, are made of **special oil-resistant vulcanized rubber**, specific for sheet metal.

This vacuum lifter has lowered frame to reduce the below-the-hook-height. Adjusting the position of the pads and arms allows you to **adapt the vacuum lifter to the different sizes and shapes** of the sheets metal. The F8B 700 model has a **steel reinforced supporting structure** and a horizontal fixed frame.

## **Technical specification**

| Application      | Metal sheet, stainless steel, aluminium, plastic panels                 |
|------------------|-------------------------------------------------------------------------|
| Lifting capacity | 700 kg                                                                  |
| Suction pads     | Nr. 8 vacuum pads d. 200 mm                                             |
| Frame            | Lowered steel frame structure fixed in horizontal position L 2500 mm    |
|                  | The suction pads are distributed on 4 cross arms                        |
|                  | Adjustable position of suction pads and of cross arms                   |
| Operating system | Battery operating system DC vacuum pump powered from on-board batteries |
|                  | High capacity re-chargeable batteries, battery status indicator         |
|                  | Economizer for reduction of the energy consumption                      |
| Vacuum system    | Vacuum circuit with vacuum reservoir, non-return valve, vacuum filter   |
| Safety systems   | Vacuum gauge with colored scale                                         |
|                  | Audio visual low vacuum waring powered independently and with back up   |
|                  | battery                                                                 |
| Command          | Suction and release by slide valve command with safety system           |
| Optional         | Radio remote control (for suction and release at a distance)            |