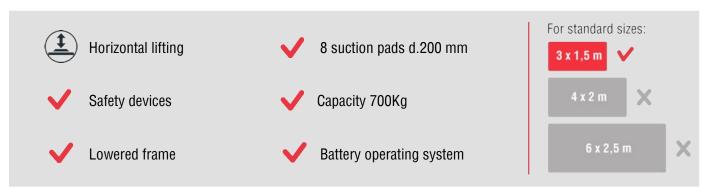

## Vacuum lifter

The sheet metal vacuum lifter FS8B is battery powered by high capacity rechargeable batteries (battery charger is included). FS8B 700 has a maximum capacity of 700 kg and 8 **suction pads** diameter 200 mm, distributed on 4 cross-arms. The pads, equipped with springs, are made of **special oil-resistant vulcanized rubber**, specific for sheet metal.

This vacuum lifter has lowered frame to reduce the below-the-hook-height. Adjusting the position of the pads and arms allows you to **adapt the vacuum lifter to the different sizes and shapes** of the sheets metal. The F8B 700 model has a **steel reinforced supporting structure** and a horizontal fixed frame.