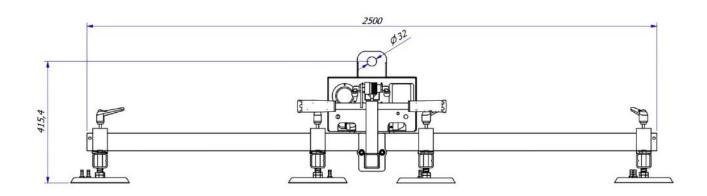

## Vacuum lifter

The sheet metal vacuum lifter FS8B is battery powered by high capacity rechargeable batteries (battery charger is included). FS8B 700 has a maximum capacity of 700 kg and 8 **suction pads** diameter 200 mm, distributed on 4 cross-arms. The pads, equipped with springs, are made of **special oil-resistant vulcanized rubber**, specific for sheet metal.

This vacuum lifter has lowered frame to reduce the below-the-hook-height. Adjusting the position of the pads and arms allows you to **adapt the vacuum lifter to the different sizes and shapes** of the sheets metal. The F8B 700 model has a **steel reinforced supporting structure** and a horizontal fixed frame.

## **Technical specification**

| Application      | Metal sheet, stainless steel, aluminium, plastic panels                 |
|------------------|-------------------------------------------------------------------------|
| Lifting capacity | 700 kg                                                                  |
| Suction pads     | Nr. 8 vacuum pads d. 200 mm                                             |
| Frame            | Lowered steel frame structure fixed in horizontal position L 2500 mm    |
|                  | The suction pads are distributed on 4 cross arms                        |
|                  | Adjustable position of suction pads and of cross arms                   |
| Operating system | Battery operating system DC vacuum pump powered from on-board batteries |
|                  | High capacity re-chargeable batteries, battery status indicator         |
|                  | Economizer for reduction of the energy consumption                      |
| Vacuum system    | Vacuum circuit with vacuum reservoir, non-return valve, vacuum filter   |
| Safety systems   | Vacuum gauge with colored scale                                         |
|                  | Audio visual low vacuum waring powered independently and with back up   |
|                  | battery                                                                 |
| Command          | Suction and release by slide valve command with safety system           |
| Optional         | Radio remote control (for suction and release at a distance)            |