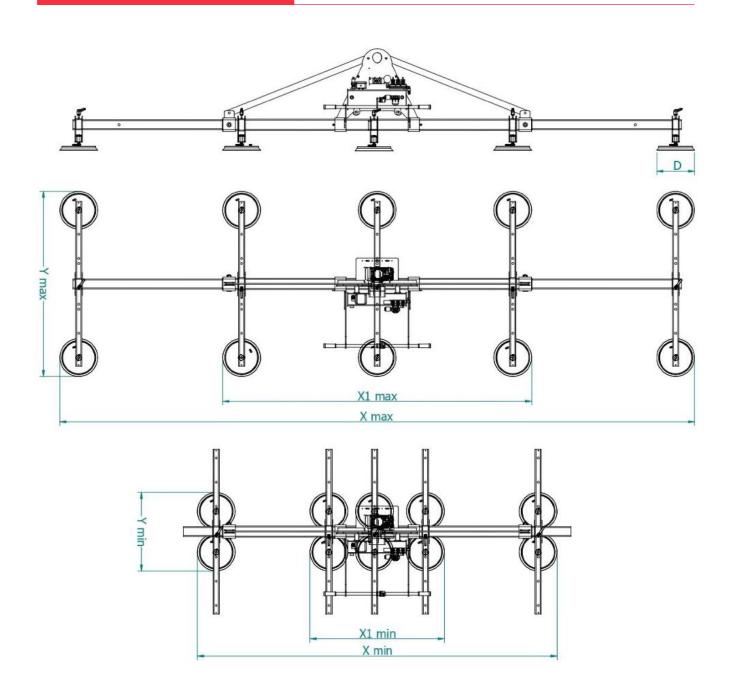

### **Technical drawing**

## Serie FT10A

| Pads |     | Capacity |     | rms  | X1 (mm) |      | X (mm) |      | Y (mm) |      | Product code |
|------|-----|----------|-----|------|---------|------|--------|------|--------|------|--------------|
| nr.  | Ø   | kg       | nr. | mm   | min     | max  | min    | max  | min    | max  | 11000010000  |
| 10   | 310 | 1800     | 5   | 1330 | 1080    | 2490 | 2900   | 5120 | 630    | 1490 | FT10A 1800   |

X1= minimum quote when excluding the lateral arms