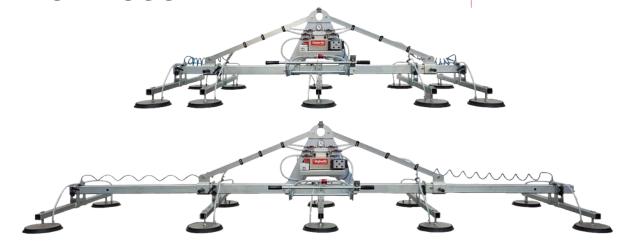

# FT10A 1800

**FT10A1800** is a sheet metal vacuum lifter with telescopic frame. Being its **length adjustable from 2900mm to 5120mm**, it is the perfect vacuum lifter for handling **sheet metal of all the standard dimension** (**6000x2000**mm – **4000x2000**mm – **3000x1500**mm). Moreover, FT10A1800 comes equipped with the possibility of arms shut-off by a tap positioned on the lifter frame.

Its 10 suction pads, made of **special oil-resistant vulcanized rubber**, are placed on five cross-arms to assure firm hold and support on even the longer sheet metal. This model is compressed air powered, but it is also available with electric or batteries power supply.

#### **Technical specification**

| Application      | Metal sheet, stainless steel, aluminium, plastic panels                       |  |  |  |  |  |  |
|------------------|-------------------------------------------------------------------------------|--|--|--|--|--|--|
| Lifting capacity | 1800 kg                                                                       |  |  |  |  |  |  |
| Suction pads     | Nr. 10 suction pads in vulcanized rubber, diameter 310 mm                     |  |  |  |  |  |  |
|                  | Suction pads with spring supports                                             |  |  |  |  |  |  |
|                  | Exclusion of suction pads by cross arm                                        |  |  |  |  |  |  |
| Frame            | Steel frame structure fixed in horizontal position                            |  |  |  |  |  |  |
|                  | The suction pads are distributed on 5 cross arms                              |  |  |  |  |  |  |
|                  | Adjustable position of suction pads and arms                                  |  |  |  |  |  |  |
| Operating system | Compressed air                                                                |  |  |  |  |  |  |
| Vacuum system    | Vacuum circuit with vacuum reservoir, non-return valve, vacuum filter         |  |  |  |  |  |  |
| Safety systems   | Vacuum gauge with colored scale                                               |  |  |  |  |  |  |
|                  | Audio visual low vacuum waring powered independently and with back up battery |  |  |  |  |  |  |
| Weight of lifter | 210kg                                                                         |  |  |  |  |  |  |
| Command          | Suction and release by slide valve command with safety system                 |  |  |  |  |  |  |