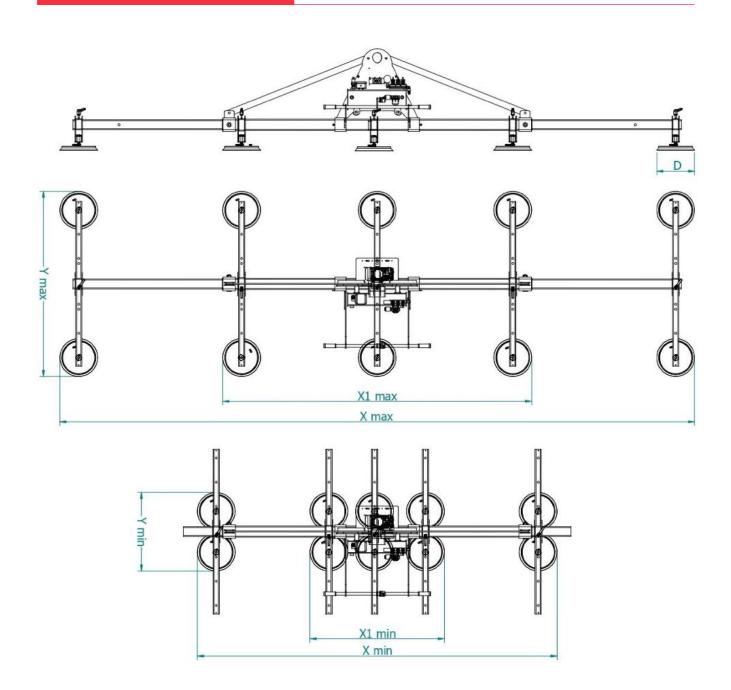

## **Technical drawing**

## Serie FT10A

| Pads |     | Capacity Arms |     | X1 (mm) |      | X (mm) |      | Y (mm) |     | Product code |               |
|------|-----|---------------|-----|---------|------|--------|------|--------|-----|--------------|---------------|
| nr.  | Ø   | kg            | nr. | mm      | min  | max    | min  | max    | min | max          | T Toudot oodo |
| 10   | 310 | 1800          | 5   | 1330    | 1284 | 2580   | 2860 | 5000   | 810 | 1590         | FT10A 3000    |

X1= minimum quote when excluding the lateral arms