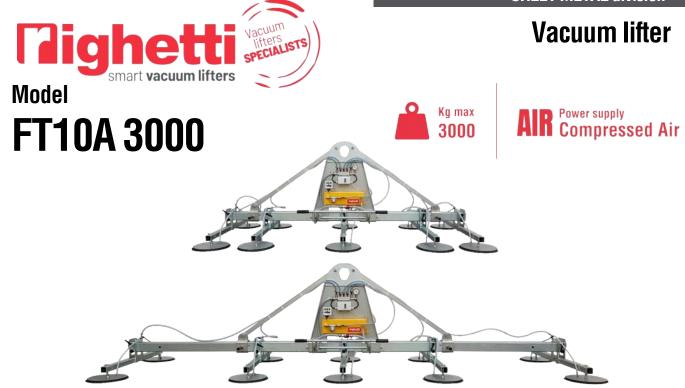

**FT10A3000** is a sheet metal vacuum lifter with telescopic frame. Being its **length adjustable from 2860mm to 5000mm**, it is the perfect vacuum lifter for handling **sheet metal of all the standard dimension** (**6000x2000**mm – **4000x2000**mm – **3000x1500**mm). Moreover, FT10A3000 comes equipped with the possibility of arms shut-off by a tap positioned on the lifter frame.

Its 10 suction pads, made of **special oil-resistant vulcanized rubber**, are placed on five cross-arms to assure firm hold and support on even the longer sheet metal. This model is compressed air powered, but it is also available with electric or batteries power supply.