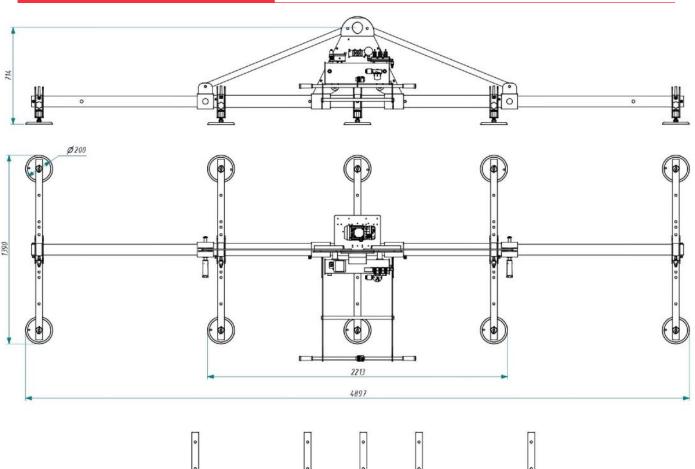

### **Technical drawing**

## Serie FT10A

| Pads |     | nds Capacity |     | Arms |      | X1 (mm) |      | X (mm) |     | mm)  | Product code |
|------|-----|--------------|-----|------|------|---------|------|--------|-----|------|--------------|
| nr.  | Ø   | kg           | nr. | mm   | min  | max     | min  | max    | min | max  | 11000010000  |
| 10   | 200 | 800          | 5   | 1330 | 1013 | 2213    | 2651 | 4897   | 530 | 1390 | FT10A800     |

X1= minimum quote when excluding the lateral arms