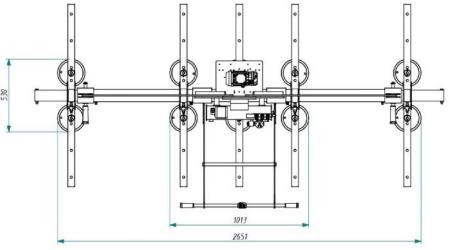

### **Technical drawing**

## Serie FT10A

| Pads |     | nds Capacity |     | Arms |      | X1 (mm) |      | X (mm) |     | mm)  | Product code |
|------|-----|--------------|-----|------|------|---------|------|--------|-----|------|--------------|
| nr.  | Ø   | kg           | nr. | mm   | min  | max     | min  | max    | min | max  | 11000010000  |
| 10   | 200 | 800          | 5   | 1330 | 1013 | 2213    | 2651 | 4897   | 530 | 1390 | FT10A800     |

X1= minimum quote when excluding the lateral arms