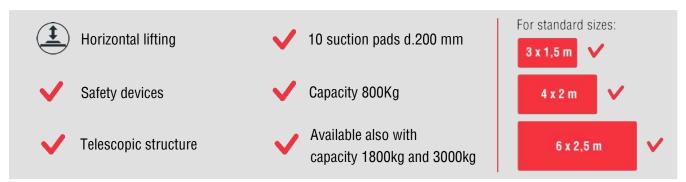

# FT10A 800

**FT10A800** is a sheet metal vacuum lifter with telescopic frame. Being its **length adjustable from 2651mm to 4897mm**, it is the perfect vacuum lifter for handling **sheet metal of all the standard dimension** (**6000x2000**mm – **4000x2000**mm – **3000x1500**mm). Moreover, FT10A800 comes equipped with the possibility of arms shut-off by a tap positioned on the lifter frame.

#### **Technical specification**

| Application      | Metal sheet, stainless steel, aluminium, plastic panels                       |  |  |  |  |  |  |  |
|------------------|-------------------------------------------------------------------------------|--|--|--|--|--|--|--|
| Lifting capacity | 800 kg                                                                        |  |  |  |  |  |  |  |
| Suction pads     | Nr. 10 suction pads in vulcanized rubber, diameter 200 mm                     |  |  |  |  |  |  |  |
|                  | Suction pads with spring supports                                             |  |  |  |  |  |  |  |
|                  | Exclusion of suction pads by cross arm                                        |  |  |  |  |  |  |  |
| Frame            | Steel frame structure fixed in horizontal position                            |  |  |  |  |  |  |  |
|                  | The suction pads are distributed on 5 cross arms                              |  |  |  |  |  |  |  |
|                  | Adjustable position of suction pads and arms                                  |  |  |  |  |  |  |  |
| Operating system | Compressed air                                                                |  |  |  |  |  |  |  |
| Vacuum system    | Vacuum circuit with vacuum reservoir, non-return valve, vacuum filter         |  |  |  |  |  |  |  |
| Safety systems   | Vacuum gauge with colored scale                                               |  |  |  |  |  |  |  |
|                  | Audio visual low vacuum waring powered independently and with back up battery |  |  |  |  |  |  |  |
| Weight of lifter | ht of lifter 206kg                                                            |  |  |  |  |  |  |  |
| Command          | Suction and release by slide valve command with safety system                 |  |  |  |  |  |  |  |