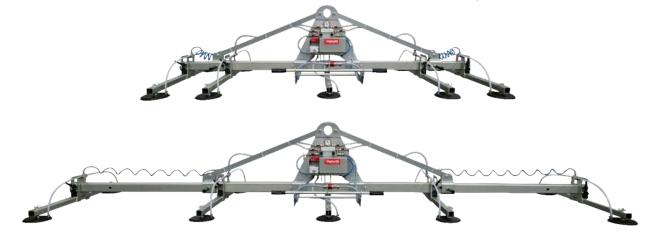

# FT10A 800

**FT10A800** is a sheet metal vacuum lifter with telescopic frame. Being its **length adjustable from 2651mm to 4897mm**, it is the perfect vacuum lifter for handling **sheet metal of all the standard dimension** (**6000x2000**mm – **4000x2000**mm – **3000x1500**mm). Moreover, FT10A800 comes equipped with the possibility of arms shut-off by a tap positioned on the lifter frame.

Its 10 suction pads, made of **special oil-resistant vulcanized rubber**, are placed on five cross-arms to assure firm hold and support on even the longer sheet metal. This model is compressed air powered, but it is also available with electric or batteries power supply.