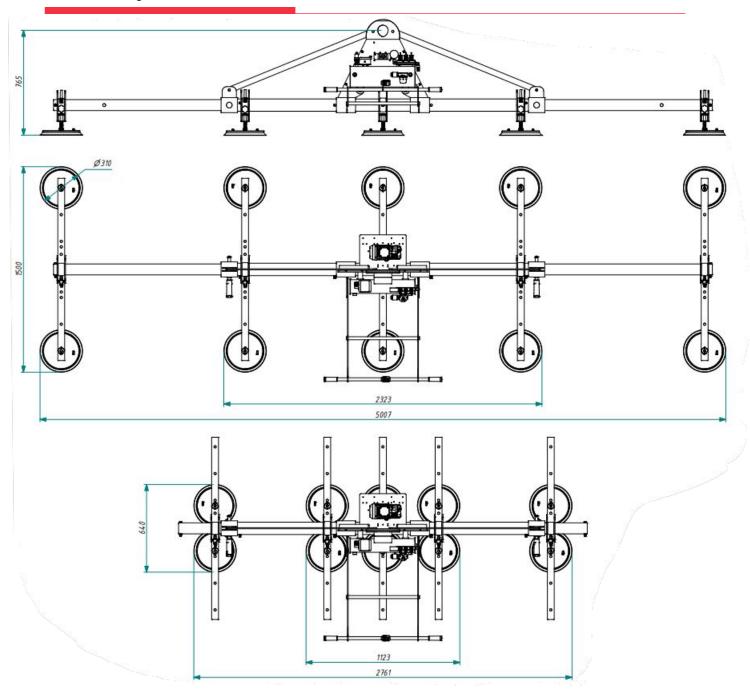

## **Technical drawing**

## **Model FT10B**

| Pads |     | Capacity | pacity Arms |      | X1 (mm) |      | X (mm) |      | Y (mm) |      | Product code  |
|------|-----|----------|-------------|------|---------|------|--------|------|--------|------|---------------|
| nr.  | Ø   | kg       | nr.         | mm   | min     | max  | min    | max  | min    | max  | r rouuci coue |
| 10   | 310 | 1800     | 5           | 1330 | 1123    | 2323 | 2761   | 5007 | 640    | 1500 | FT10B1800     |

<sup>\*</sup>X1= minimum quote by shutting-off the two more external arms