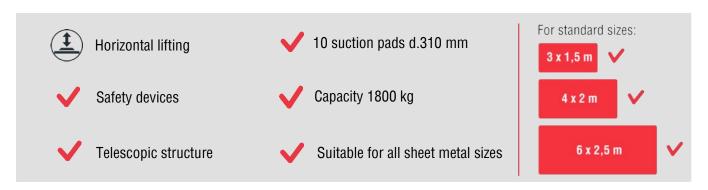

**FT10B1800** is a sheet metal vacuum lifter with **telescopic frame**. Being **its length adjustable** from 2761mm to 5007mm, it is the perfect vacuum lifter for handling sheet metal of variable dimensions such as 6000x2000mm, 4000x2000mm and 3000x1500mm. Moreover, FT10B1800 comes equipped with the possibility of **excluding arms** from suction by simply switching off a tap.

Its 10 suction pads, specific for sheet metal, are made of **special oil-resistant vulcanized rubber**, placed on five cross-arms to assure firm hold and support on even the longest sheet metal.

## **Technical specification**

| Application      | Metal sheet, stainless steel, aluminium, plastic panels                       |                       |
|------------------|-------------------------------------------------------------------------------|-----------------------|
| Lifting capacity | 1800 kg                                                                       |                       |
| Suction pads     | Nr 10 oil-resistant vulcanized rubber 310 mm                                  | <i>  L</i>   <i>C</i> |
| Frame            | Telescopic frame: extension max in open position mm 5007; min 2761 mm         |                       |
| Operating system | Battery operating systemDC vacuum pump powered from on-board batteries        |                       |
|                  | high capacity re-chargeable batteries, battery status indicator               |                       |
|                  | economizer for reduction of the energy consumption                            | made in               |
| Vacuum system    | Vacuum circuit with vacuum reservoir, non-return valve, vacuum filter         | IIIauc III            |
| Safety system    | Vacuum gauge with colored scale                                               | ΙΙΔΙΥ                 |
|                  | Audio visual low vacuum waring powered independently and with back up battery | IIAEI                 |
| Weight of lifter | 250 Kg                                                                        |                       |
| Command          | Suction and release by slide valve command with safety system                 |                       |