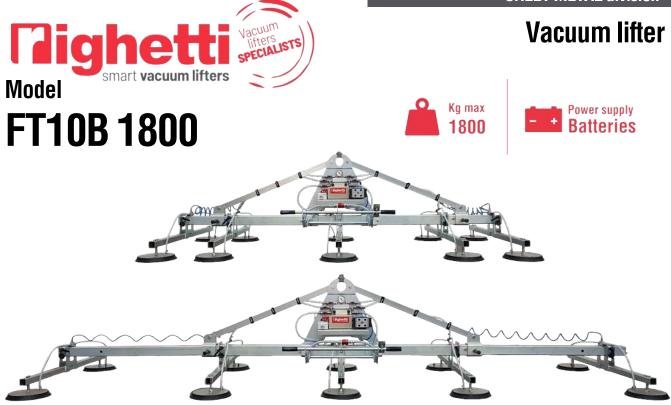

**FT10B1800** is a sheet metal vacuum lifter with **telescopic frame**. Being **its length adjustable** from 2761mm to 5007mm, it is the perfect vacuum lifter for handling sheet metal of variable dimensions such as 6000x2000mm, 4000x2000mm and 3000x1500mm. Moreover, FT10B1800 comes equipped with the possibility of **excluding arms** from suction by simply switching off a tap.

Its 10 suction pads, specific for sheet metal, are made of **special oil-resistant vulcanized rubber**, placed on five cross-arms to assure firm hold and support on even the longest sheet metal.

## **Technical specification**

| Application      | Metal sheet, stainless steel, aluminium, plastic panels                       |                       |
|------------------|-------------------------------------------------------------------------------|-----------------------|
| Lifting capacity | 1800 kg                                                                       |                       |
| Suction pads     | Nr 10 oil-resistant vulcanized rubber 310 mm                                  | <i>  L</i>   <i>C</i> |
| Frame            | Telescopic frame: extension max in open position mm 5007; min 2761 mm         |                       |
| Operating system | Battery operating systemDC vacuum pump powered from on-board batteries        |                       |
|                  | high capacity re-chargeable batteries, battery status indicator               |                       |
|                  | economizer for reduction of the energy consumption                            | made in               |
| Vacuum system    | Vacuum circuit with vacuum reservoir, non-return valve, vacuum filter         | IIIauc III            |
| Safety system    | Vacuum gauge with colored scale                                               | ΙΙΔΙΥ                 |
|                  | Audio visual low vacuum waring powered independently and with back up battery | IIAEI                 |
| Weight of lifter | 250 Kg                                                                        |                       |
| Command          | Suction and release by slide valve command with safety system                 |                       |