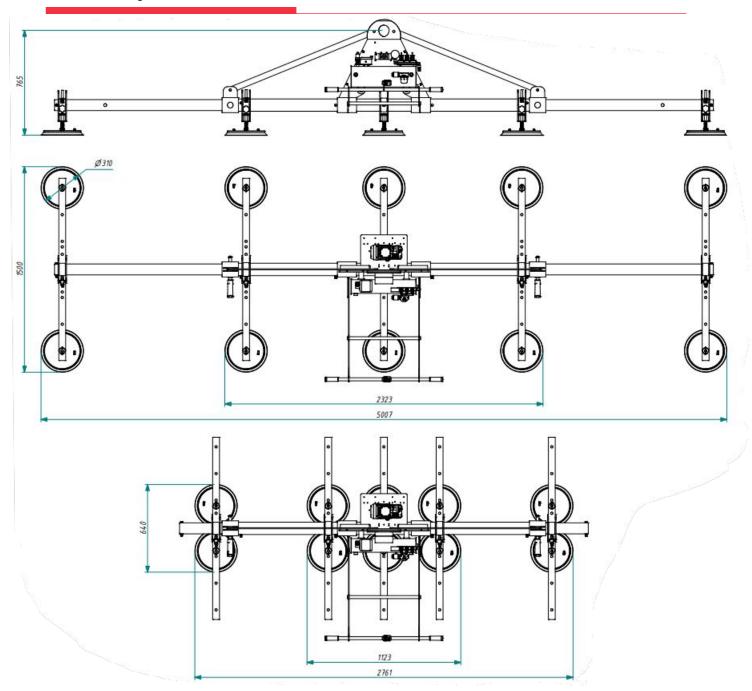

## **Technical drawing**

## **Model FT10B**

| Pads |     | Capacity | Arms |      | X1 (mm) |      | X (mm) |      | Y (mm) |      | Product code  |
|------|-----|----------|------|------|---------|------|--------|------|--------|------|---------------|
| nr.  | Ø   | kg       | nr.  | mm   | min     | max  | min    | max  | min    | max  | r roudet code |
| 10   | 310 | 2000     | 5    | 1330 | 1123    | 2323 | 2761   | 5007 | 640    | 1500 | FT10B2000     |

<sup>\*</sup>X1= minimum quote by shutting-off the two more external arms