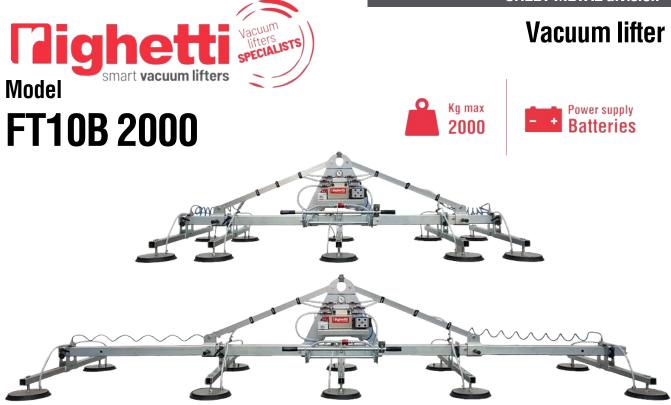

**FT10B2000** is a sheet metal vacuum lifter with **telescopic frame**. Being **its length adjustable** from 2761mm to 5007mm, it is the perfect vacuum lifter for handling sheet metal of variable dimensions such as 6000x2000mm, 4000x2000mm and 3000x1500mm. Moreover, FT10B2000 comes equipped with the possibility of **excluding arms** from suction by simply switching off a tap.

Its 10 suction pads, specific for sheet metal, are made of **special oil-resistant vulcanized rubber**, placed on five cross-arms to assure firm hold and support on even the longest sheet metal.