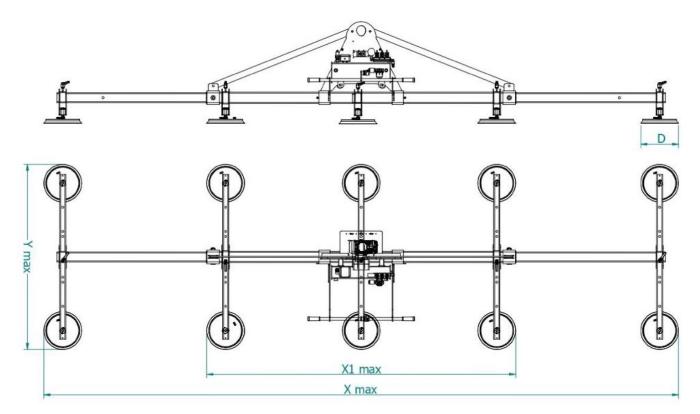

# **Model FT10B**

| Pads |     | Capacity | Arms |      | X1 (mm) |      | X (mm) |      | Y (mm) |      | Product code |
|------|-----|----------|------|------|---------|------|--------|------|--------|------|--------------|
| nr.  | Ø   | kg       | nr.  | mm   | min     | max  | min    | max  | min    | max  | FIUUUGIGUUE  |
| 10   | 310 | 3000     | 5    | 1330 | 1284    | 2580 | 2860   | 5000 | 810    | 1590 | FT10B3000    |

\*X1= minimum quote by shutting-off the two more external arms