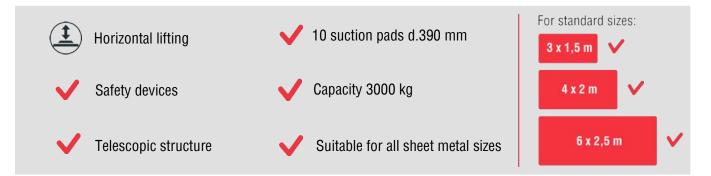

**FT10B3000** is a sheet metal vacuum lifter with **telescopic frame**. Being **its length adjustable** from 2860mm to 5000mm, it is the perfect vacuum lifter for handling sheet metal of variable dimensions such as 6000x2000mm, 4000x2000mm and 3000x1500mm. Moreover, FT10B3000 comes equipped with the possibility of **excluding arms** from suction by simply switching off a tap.

Its 10 suction pads, specific for sheet metal, are made of **special oil-resistant vulcanized rubber**, placed on five cross-arms to assure firm hold and support on even the longest sheet metal.

### **Technical specification**

| Application      | Metal sheet, stainless steel, aluminium, plastic panels                                                                                                                                         |          |
|------------------|-------------------------------------------------------------------------------------------------------------------------------------------------------------------------------------------------|----------|
| Lifting capacity | 3000 kg                                                                                                                                                                                         |          |
| Suction pads     | Nr 10 oil-resistant vulcanized rubber 390 mm                                                                                                                                                    |          |
| Frame            | Telescopic frame: extension max in open position mm 5000; min 2860 mm                                                                                                                           |          |
| Operating system | Battery operating systemDC vacuum pump powered from on-board batteries<br>high capacity re-chargeable batteries, battery status indicator<br>economizer for reduction of the energy consumption | made in  |
| Vacuum system    | Vacuum circuit with vacuum reservoir, non-return valve, vacuum filter                                                                                                                           | inaue in |
| Safety system    | Vacuum gauge with colored scale<br>Audio visual low vacuum waring powered independently and with back up battery                                                                                | IIALY    |
| Weight of lifter | 250 Kg                                                                                                                                                                                          |          |
| Command          | Suction and release by slide valve command with safety system                                                                                                                                   |          |