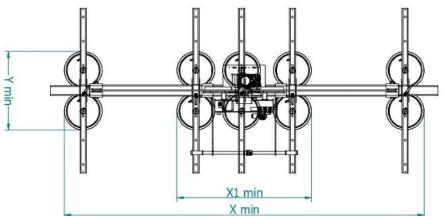

# **Model FT10B**

| Pads |     | Capacity | Arms |      | X1 (mm) |      | X (mm) |      | Y (mm) |      | Product code |
|------|-----|----------|------|------|---------|------|--------|------|--------|------|--------------|
| nr.  | Ø   | kg       | nr.  | mm   | min     | max  | min    | max  | min    | max  | FIUUUGIGUUE  |
| 10   | 310 | 3000     | 5    | 1330 | 1284    | 2580 | 2860   | 5000 | 810    | 1590 | FT10B3000    |

\*X1= minimum quote by shutting-off the two more external arms