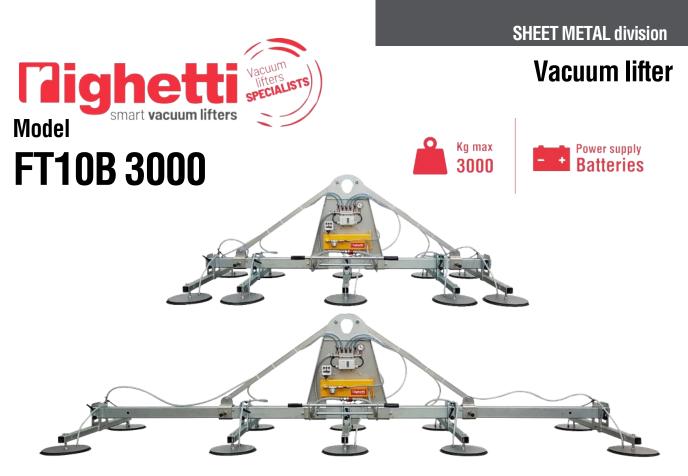

**FT10B3000** is a sheet metal vacuum lifter with **telescopic frame**. Being **its length adjustable** from 2860mm to 5000mm, it is the perfect vacuum lifter for handling sheet metal of variable dimensions such as 6000x2000mm, 4000x2000mm and 3000x1500mm. Moreover, FT10B3000 comes equipped with the possibility of **excluding arms** from suction by simply switching off a tap.

Its 10 suction pads, specific for sheet metal, are made of **special oil-resistant vulcanized rubber**, placed on five cross-arms to assure firm hold and support on even the longest sheet metal.

## **Righetti Vacuum Lifters Specialists**

Kg max **3000**