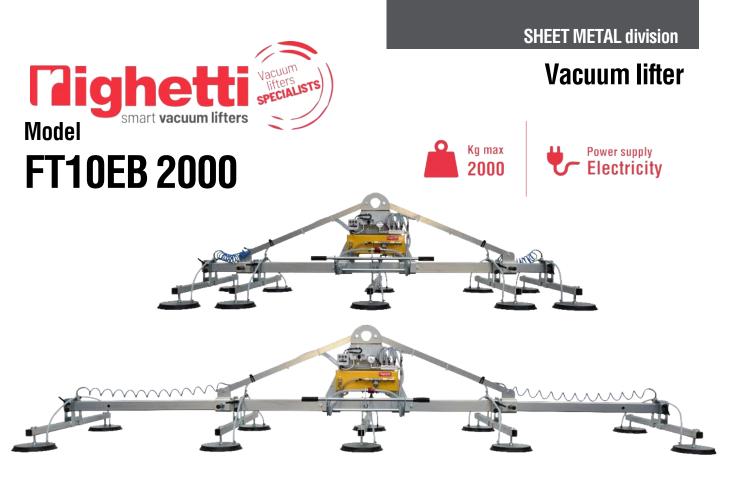

**FT10EB2000** is a sheet metal vacuum lifter with **telescopic frame**. Being **its length adjustable** from 2761 mm to 5007 mm, it is the perfect vacuum lifter for handling sheet metal of variable dimensions such as 6000x2000mm, 4000x2000mm and 3000x1500mm. Moreover, FT10EB2000 comes equipped with the possibility of **excluding arms** from suction by simply switching off a tap.

Its 10 suction pads, specific for sheet metal, are made of **special oil-resistant vulcanized rubber**, placed on five cross-arms to assure firm hold and support on even the longest sheet metal.

### **Technical specification**

| Application      | Metal sheet, stainless steel, aluminium, plastic panels                       |         |
|------------------|-------------------------------------------------------------------------------|---------|
| Lifting capacity | 2000 kg                                                                       |         |
| Suction pads     | Nr 10 oil-resistant vulcanized rubber 310 mm                                  |         |
| Frame            | Telescopic frame: extension max in open position mm 5007; min 2761 mm         |         |
| Operating system | Electric 400V 3 phase 50Hz or 220V 1 phase 50Hz                               |         |
| Vacuum system    | Vacuum circuit with vacuum reservoir, non-return valve, vacuum filter         |         |
| Safety system    | Vacuum gauge with colored scale                                               | made in |
|                  | Audio visual low vacuum waring powered independently and with back up battery |         |
| Weight of lifter | 250 Kg                                                                        | ΙΙΔΙΥ   |
| Command          | Suction and release by slide valve command with safety system                 |         |