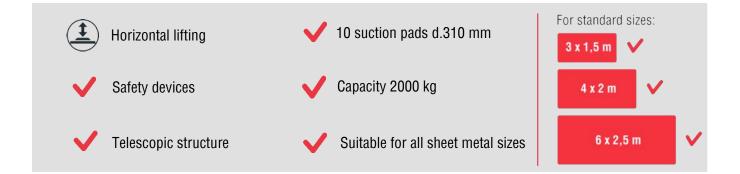

**FT10EB2000** is a sheet metal vacuum lifter with **telescopic frame**. Being **its length adjustable** from 2761 mm to 5007 mm, it is the perfect vacuum lifter for handling sheet metal of variable dimensions such as 6000x2000mm, 4000x2000mm and 3000x1500mm. Moreover, FT10EB2000 comes equipped with the possibility of **excluding arms** from suction by simply switching off a tap.

Its 10 suction pads, specific for sheet metal, are made of **special oil-resistant vulcanized rubber**, placed on five cross-arms to assure firm hold and support on even the longest sheet metal.

### **Technical specification**

| Application      | Metal sheet, stainless steel, aluminium, plastic panels                       |         |
|------------------|-------------------------------------------------------------------------------|---------|
| Lifting capacity | 2000 kg                                                                       |         |
| Suction pads     | Nr 10 oil-resistant vulcanized rubber 310 mm                                  |         |
| Frame            | Telescopic frame: extension max in open position mm 5007; min 2761 mm         |         |
| Operating system | Electric 400V 3 phase 50Hz or 220V 1 phase 50Hz                               |         |
| Vacuum system    | Vacuum circuit with vacuum reservoir, non-return valve, vacuum filter         |         |
| Safety system    | Vacuum gauge with colored scale                                               | made in |
|                  | Audio visual low vacuum waring powered independently and with back up battery |         |
| Weight of lifter | 250 Kg                                                                        | ΙΙΔΙΥ   |
| Command          | Suction and release by slide valve command with safety system                 |         |