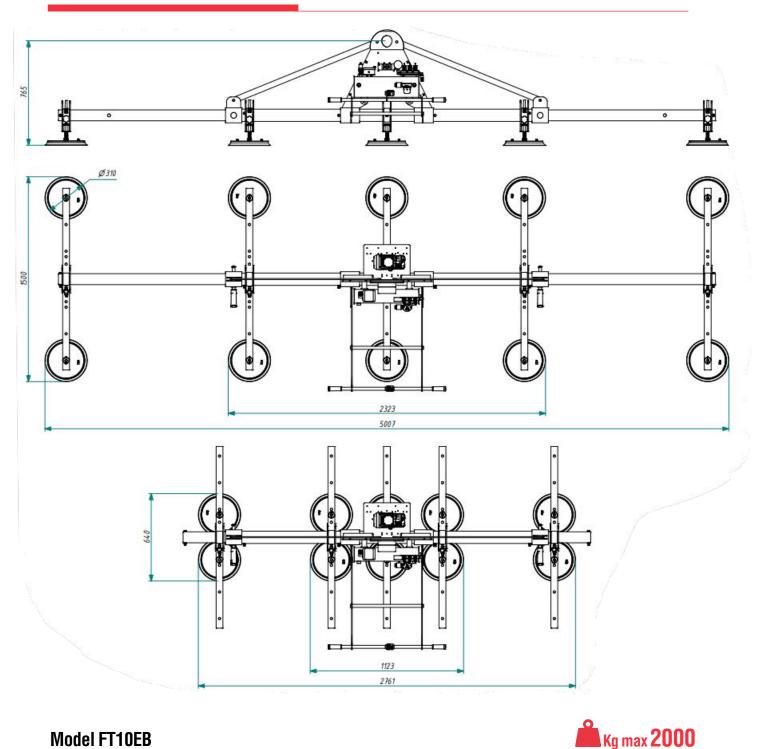

### **Technical drawing**

## Model FT10EB

| Pads |     | Pads Capacity |     | Arms |      | X1 (mm) |      | X (mm) |     | mm)  | Product code |
|------|-----|---------------|-----|------|------|---------|------|--------|-----|------|--------------|
| nr.  | Ø   | kg            | nr. | mm   | min  | max     | min  | max    | min | max  | Floade       |
| 10   | 310 | 2000          | 5   | 1330 | 1123 | 2323    | 2761 | 5007   | 640 | 4500 | FT10EB2000   |

\*X1= minimum quote by shutting-off the two more external arms