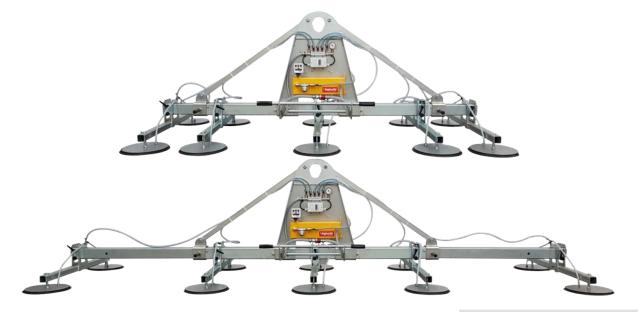

#### FT10EB3000 is a sheet metal vacuum lifter with telescopic frame.

Being its length adjustable from 2860mm to 5000mm, it is the perfect vacuum lifter for handling sheet metal of variable dimensions such as 6000x2000mm, 4000x2000mm and 3000x1500mm. Moreover, FT10EB3000 comes equipped with the possibility of **excluding** arms from suction by simply switching off a tap.

Its 10 suction pads, made of **special oil-resistant vulcanized rubber**, are placed on five crossarms to assure firm hold and support on even the longer sheet metal.

This model with electric power supply is ideal for use on overhead cranes and other lifting means.

Horizontal lifting

Safety devices

Telescopic frame

10 suction pads d.390 mm

Capacity 3000Kg

Available also with capacity 1800kg

For standard sizes: