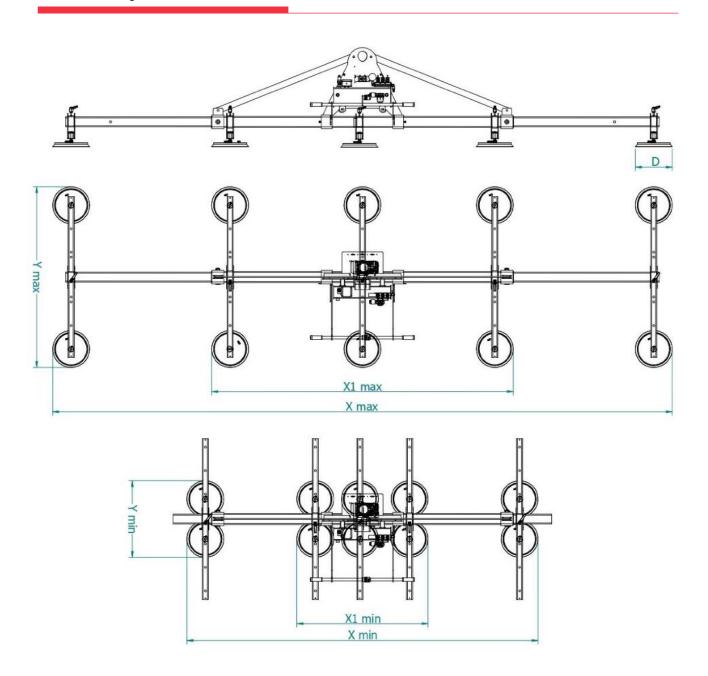

#### **Technical drawing**

### **Model FT10EB**

**Kg max 3000** 

| Pads |     | Capacity Arms |     | X1 (mm) |      | X (mm) |      | Y (mm) |     | - Product code |              |
|------|-----|---------------|-----|---------|------|--------|------|--------|-----|----------------|--------------|
| nr.  | Ø   | kg            | nr. | mm      | min  | max    | min  | max    | min | max            | Frounds code |
| 10   | 390 | 3000          | 5   | 1330    | 1284 | 2580   | 2860 | 5000   | 810 | 1590           | FT10EB3000   |