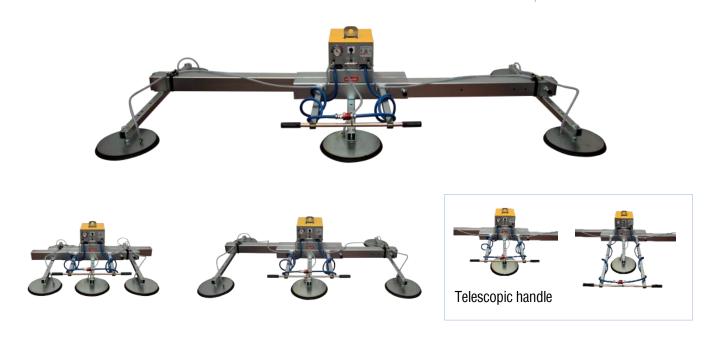

# FTS6B 1000

The Vacuum Lifter for sheet metal FTS6B 1000 is a model **powered by on board high capacity batteries**. The lifter FTS6B 1000 has a telescopic structure, adjustable in several positions.

The advantage of the telescopic Vacuum Lifter for sheets metal is to be able to lift, with a single tool, **different formats of material** as the structure can be easily and quickly adapted from the largest to the smallest sheets. The telescopic Vacuum Lifter is particularly suitable for serving laser cutting stations that need a professional and durable tool. Thanks to its **lowered structure** it is possible to use the Vacuum Lifter to lift the sheets even in contexts where it is necessary to reduce the height under the hook, due to not particularly high ceilings or various impediments in height.

In addition to having a telescopic structure with width adjustment, the FTS6 metal sheet lifter also has a **comfortable telescopic handlebar** to control the lifter and maintain the correct safety distance from the load. The feature that distinguishes the FTS6 model is its sturdy and solid structure, specifically designed for professional and continuous use.