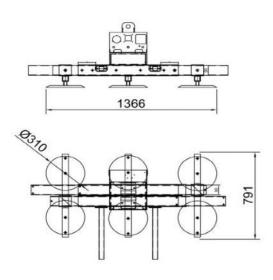

### **Technical drawing**

### **Technical specification**

| Application      | Metal sheet, stainless steel, aluminium, plastic panels                       |
|------------------|-------------------------------------------------------------------------------|
| Lifting capacity | 1000 kg                                                                       |
| Suction pads     | Nr. 6 vacuum pads d. 310 mm                                                   |
| Frame            | Telescopic frame: extension max in open position mm 3120                      |
| Operating system | Battery operating system DC vacuum pump powered from on-board batteries       |
|                  | high capacity re-chargeable batteries, battery status indicator               |
|                  | economizer for reduction of the energy consumption                            |
| Vacuum system    | Vacuum circuit with vacuum reservoir, non-return valve, vacuum filter         |
| Safety systems   | Vacuum gauge with colored scale                                               |
|                  | Audio visual low vacuum waring powered independently and with back up battery |
| Weight of lifter | 120 kg                                                                        |
| Command          | Suction and release by slide valve command with safety system                 |