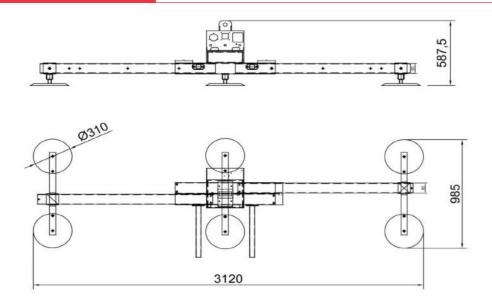

### **Technical drawing**

### **Technical specification**

| Application      | Metal sheet, stainless steel, aluminium, plastic panels                       |
|------------------|-------------------------------------------------------------------------------|
| Lifting capacity | 1000 kg                                                                       |
| Suction pads     | Nr. 6 vacuum pads d. 310 mm                                                   |
| Frame            | Telescopic frame: extension max in open position mm 3120                      |
| Operating system | Battery operating system DC vacuum pump powered from on-board batteries       |
|                  | high capacity re-chargeable batteries, battery status indicator               |
|                  | economizer for reduction of the energy consumption                            |
| Vacuum system    | Vacuum circuit with vacuum reservoir, non-return valve, vacuum filter         |
| Safety systems   | Vacuum gauge with colored scale                                               |
|                  | Audio visual low vacuum waring powered independently and with back up battery |
| Weight of lifter | 120 kg                                                                        |
| Command          | Suction and release by slide valve command with safety system                 |