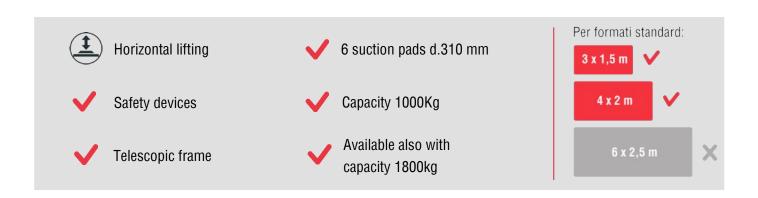

### **Technical specification**

| Application      | Metal sheet, stainless steel, aluminium, plastic panels                       |
|------------------|-------------------------------------------------------------------------------|
| Lifting capacity | 1000 kg                                                                       |
| Suction pads     | Nr. 6 vacuum pads d. 310 mm                                                   |
| Frame            | Telescopic frame: extension max in open position mm 3120                      |
| Operating system | Battery operating system DC vacuum pump powered from on-board batteries       |
|                  | high capacity re-chargeable batteries, battery status indicator               |
|                  | economizer for reduction of the energy consumption                            |
| Vacuum system    | Vacuum circuit with vacuum reservoir, non-return valve, vacuum filter         |
| Safety systems   | Vacuum gauge with colored scale                                               |
|                  | Audio visual low vacuum waring powered independently and with back up battery |
| Weight of lifter | 120 kg                                                                        |
| Command          | Suction and release by slide valve command with safety system                 |