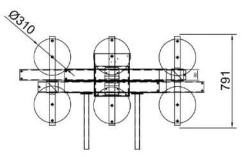

#### **Technical drawing**

### **Technical specification**

| Application      | Metal sheet, stainless steel, aluminium, plastic panels                       |                |
|------------------|-------------------------------------------------------------------------------|----------------|
| Lifting capacity | 1000 kg                                                                       |                |
| Suction pads     | Nr. 6 suction pads in vulcanized rubber, diameter 310 mm                      |                |
|                  | Suction pads with spring supports                                             |                |
|                  | Exclusion of suction pads by cross arm                                        |                |
| Frame            | Telescopic steel frame structure fixed in horizontal position                 |                |
|                  | Adjustable position of suction pads and arms                                  |                |
| Operating system | Electric 400V 3 phase 50Hz or 220V 1 phase 50Hz                               |                |
| Vacuum system    | Vacuum circuit with vacuum reservoir, non-return valve, vacuum filter         |                |
| Safety systems   | Vacuum gauge with colored scale                                               | <u>made in</u> |
|                  | Audio visual low vacuum waring powered independently and with back up battery |                |
| Weight of lifter | 124 kg                                                                        |                |
| Command          | Suction and release by slide valve command with safety system                 |                |