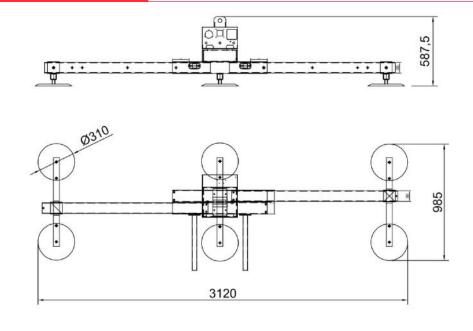

#### **Technical drawing**

### **Technical specification**

| Application      | Metal sheet, stainless steel, aluminium, plastic panels                       |                |
|------------------|-------------------------------------------------------------------------------|----------------|
| Lifting capacity | 1000 kg                                                                       |                |
| Suction pads     | Nr. 6 suction pads in vulcanized rubber, diameter 310 mm                      |                |
|                  | Suction pads with spring supports                                             |                |
|                  | Exclusion of suction pads by cross arm                                        |                |
| Frame            | Telescopic steel frame structure fixed in horizontal position                 |                |
|                  | Adjustable position of suction pads and arms                                  |                |
| Operating system | Electric 400V 3 phase 50Hz or 220V 1 phase 50Hz                               |                |
| Vacuum system    | Vacuum circuit with vacuum reservoir, non-return valve, vacuum filter         |                |
| Safety systems   | Vacuum gauge with colored scale                                               | <u>made in</u> |
|                  | Audio visual low vacuum waring powered independently and with back up battery |                |
| Weight of lifter | 124 kg                                                                        |                |
| Command          | Suction and release by slide valve command with safety system                 |                |