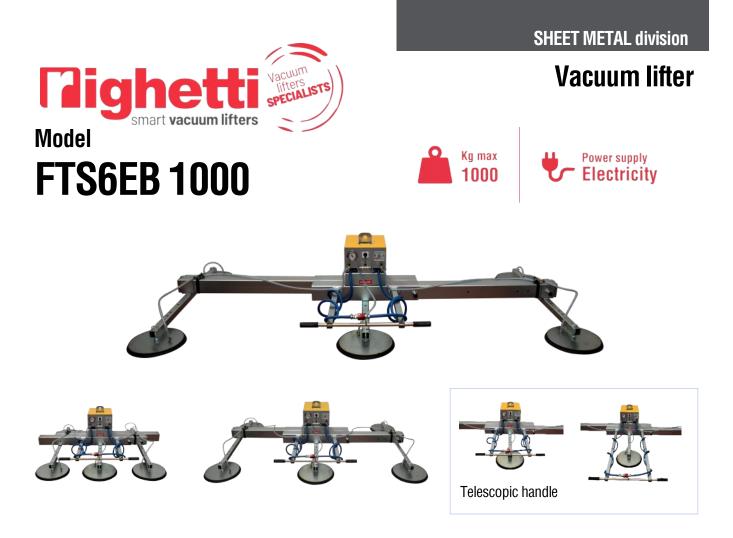

The Vacuum Lifter for sheet metal FTS6EB 1000 is a model with electric operating system and it can be produced with voltage 220V 1phase or 400V 3phases. The lifter FTS6EB 1000 is a model with telescopic structure, adjustable in several positions.

The advantage of the telescopic Vacuum Lifter for sheets metal is to be able to lift, with a single tool, different formats of material as the structure can be **easily and quickly adapted from the largest to the smallest sheets**. The telescopic Vacuum Lifter is particularly suitable for serving laser cutting stations that need a professional and durable tool.

Thanks to its **lowered structure** it is possible to use the Vacuum Lifter to lift the sheets even in contexts where it is necessary to reduce the height under the hook, due to not particularly high ceilings or various impediments in height.

In addition to having a telescopic structure with width adjustment, the FTS6 metal sheet lifter also has a comfortable **telescopic handlebar** to control the lifter and maintain the correct safety distance from the load. The feature that distinguishes the FTS6 model is its sturdy and solid structure, specifically designed for professional and continuous use. This model also reduces a lot the transport costs, because it gets really compact when completely closed.