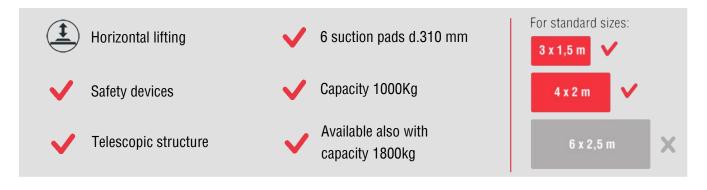

### **Technical specification**

| Application      | Metal sheet, stainless steel, aluminium, plastic panels                       |                |
|------------------|-------------------------------------------------------------------------------|----------------|
| Lifting capacity | 1000 kg                                                                       |                |
| Suction pads     | Nr. 6 suction pads in vulcanized rubber, diameter 310 mm                      |                |
|                  | Suction pads with spring supports                                             |                |
|                  | Exclusion of suction pads by cross arm                                        |                |
| Frame            | Telescopic steel frame structure fixed in horizontal position                 |                |
|                  | Adjustable position of suction pads and arms                                  |                |
| Operating system | Electric 400V 3 phase 50Hz or 220V 1 phase 50Hz                               |                |
| Vacuum system    | Vacuum circuit with vacuum reservoir, non-return valve, vacuum filter         |                |
| Safety systems   | Vacuum gauge with colored scale                                               | <u>made in</u> |
|                  | Audio visual low vacuum waring powered independently and with back up battery |                |
| Weight of lifter | 124 kg                                                                        |                |
| Command          | Suction and release by slide valve command with safety system                 |                |