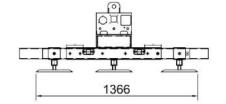

#### **Technical drawing**

### **Technical specification**

| Application      | Metal sheet, stainless steel, aluminium, plastic panels                       |                |
|------------------|-------------------------------------------------------------------------------|----------------|
| Lifting capacity | 1000 kg                                                                       |                |
| Suction pads     | Nr. 6 suction pads in vulcanized rubber, diameter 310 mm                      |                |
|                  | Suction pads with spring supports                                             |                |
|                  | Exclusion of suction pads by cross arm                                        |                |
| Frame            | Telescopic steel frame structure fixed in horizontal position                 |                |
|                  | Adjustable position of suction pads and arms                                  |                |
| Operating system | Electric 400V 3 phase 50Hz or 220V 1 phase 50Hz                               |                |
| Vacuum system    | Vacuum circuit with vacuum reservoir, non-return valve, vacuum filter         |                |
| Safety systems   | Vacuum gauge with colored scale                                               | <u>made in</u> |
|                  | Audio visual low vacuum waring powered independently and with back up battery |                |
| Weight of lifter | 124 kg                                                                        |                |
| Command          | Suction and release by slide valve command with safety system                 |                |