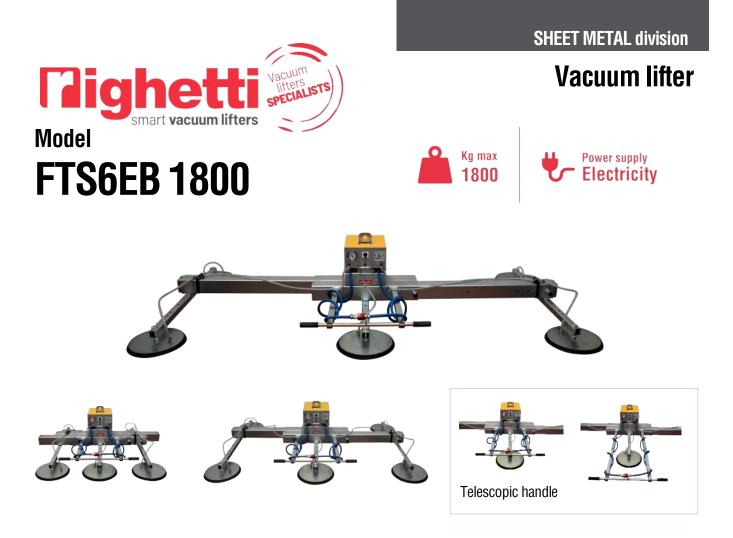

The Vacuum Lifter for sheet metal FTS6EB 1800 is a model with electric operating system and it can be produced with voltage 220V 1phase or 400V 3phases. The lifter FTS6EB 1800 is a model with telescopic structure, adjustable in several positions.

The advantage of the telescopic Vacuum Lifter for sheets metal is to be able to lift, with a single tool, different formats of material as the structure can be **easily and quickly adapted from the largest to the smallest sheets**. The telescopic Vacuum Lifter is particularly suitable for serving laser cutting stations that need a professional and durable tool.

Thanks to its **lowered structure** it is possible to use the Vacuum Lifter to lift the sheets even in contexts where it is necessary to reduce the height under the hook, due to not particularly high ceilings or various impediments in height.

In addition to having a telescopic structure with width adjustment, the FTS6 metal sheet lifter also has a comfortable **telescopic handlebar** to control the lifter and maintain the correct safety distance from the load. The feature that distinguishes the FTS6 model is its sturdy and solid structure, specifically designed for professional and continuous use. This model also reduces a lot the transport costs, because it gets really compact when completely closed.