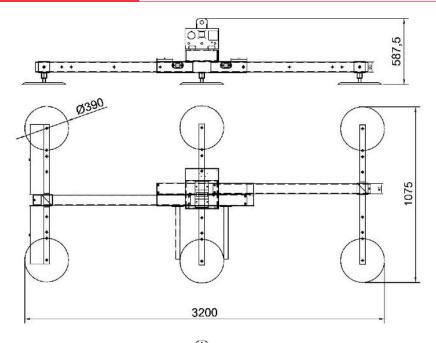

## **Technical specification**

| Application      | Metal sheet, stainless steel, aluminium, plastic panels                       |
|------------------|-------------------------------------------------------------------------------|
| Lifting capacity | 1800 kg                                                                       |
| Suction pads     | Nr. 6 suction pads in vulcanized rubber, diameter 390 mm                      |
|                  | Suction pads with spring supports                                             |
|                  | Exclusion of suction pads by cross arm                                        |
| Frame            | Telescopic steel frame structure fixed in horizontal position                 |
|                  | Adjustable position of suction pads and arms                                  |
| Operating system | Electric 400V 3 phase 50Hz or 220V 1 phase 50Hz                               |
| Vacuum system    | Vacuum circuit with vacuum reservoir, non-return valve, vacuum filter         |
| Safety systems   | Vacuum gauge with colored scale                                               |
|                  | Audio visual low vacuum waring powered independently and with back up battery |
| Weight of lifter | 120kg                                                                         |
| Command          | Suction and release by slide valve command with safety system                 |