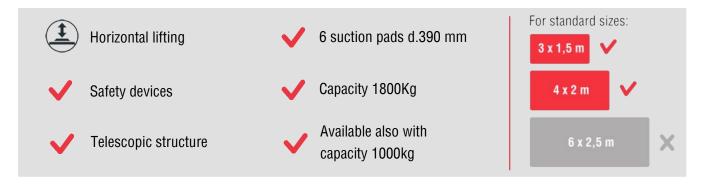

The Vacuum Lifter for sheet metal FTS6EB 1800 is a model with electric operating system and it can be produced with voltage 220V 1phase or 400V 3phases. The lifter FTS6EB 1800 is a model with telescopic structure, adjustable in several positions.

The advantage of the telescopic Vacuum Lifter for sheets metal is to be able to lift, with a single tool, different formats of material as the structure can be **easily and quickly adapted from the largest to the smallest sheets**. The telescopic Vacuum Lifter is particularly suitable for serving laser cutting stations that need a professional and durable tool.

Thanks to its **lowered structure** it is possible to use the Vacuum Lifter to lift the sheets even in contexts where it is necessary to reduce the height under the hook, due to not particularly high ceilings or various impediments in height.

In addition to having a telescopic structure with width adjustment, the FTS6 metal sheet lifter also has a comfortable **telescopic handlebar** to control the lifter and maintain the correct safety distance from the load. The feature that distinguishes the FTS6 model is its sturdy and solid structure, specifically designed for professional and continuous use. This model also reduces a lot the transport costs, because it gets really compact when completely closed.

## **Technical specification**

| Application      | Metal sheet, stainless steel, aluminium, plastic panels                       |
|------------------|-------------------------------------------------------------------------------|
| Lifting capacity | 1800 kg                                                                       |
| Suction pads     | Nr. 6 suction pads in vulcanized rubber, diameter 390 mm                      |
|                  | Suction pads with spring supports                                             |
|                  | Exclusion of suction pads by cross arm                                        |
| Frame            | Telescopic steel frame structure fixed in horizontal position                 |
|                  | Adjustable position of suction pads and arms                                  |
| Operating system | Electric 400V 3 phase 50Hz or 220V 1 phase 50Hz                               |
| Vacuum system    | Vacuum circuit with vacuum reservoir, non-return valve, vacuum filter         |
| Safety systems   | Vacuum gauge with colored scale                                               |
|                  | Audio visual low vacuum waring powered independently and with back up battery |
| Weight of lifter | 120kg                                                                         |
| Command          | Suction and release by slide valve command with safety system                 |