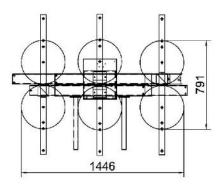

## **Technical specification**

| Application      | Metal sheet, stainless steel, aluminium, plastic panels                       |
|------------------|-------------------------------------------------------------------------------|
| Lifting capacity | 1800 kg                                                                       |
| Suction pads     | Nr. 6 suction pads in vulcanized rubber, diameter 390 mm                      |
|                  | Suction pads with spring supports                                             |
|                  | Exclusion of suction pads by cross arm                                        |
| Frame            | Telescopic steel frame structure fixed in horizontal position                 |
|                  | Adjustable position of suction pads and arms                                  |
| Operating system | Electric 400V 3 phase 50Hz or 220V 1 phase 50Hz                               |
| Vacuum system    | Vacuum circuit with vacuum reservoir, non-return valve, vacuum filter         |
| Safety systems   | Vacuum gauge with colored scale                                               |
|                  | Audio visual low vacuum waring powered independently and with back up battery |
| Weight of lifter | 120kg                                                                         |
| Command          | Suction and release by slide valve command with safety system                 |