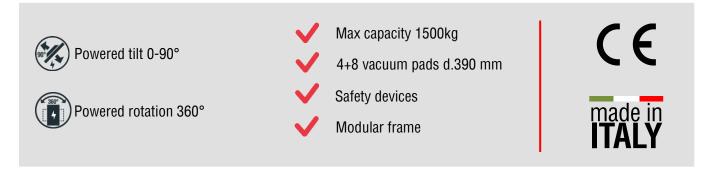

Vacuum glass lifter series GLE4+8 has battery operating system with rechargeable batteries that, if necessary, may be easily removed and quickly replaced.

Vacuum lifter GLE has **compact and slim frame**, only 304 mm width. The lifter offers **hydraulic tilting system and electric 360**° **continues rotation**. Professional, quality components and strong lifter's frame guarantee safety and reliable lifting and handling also of the big glass elements.

GLE4+8 has 12 suction pads, 4 on lifter's body and 8 on removable extensions. The **extensions permit to modify the lifter's configuration** and lifting capacity adapting the lifter for different glass dimensions.

## **Technical specification**

| Application       | Glass panels                                                                                |
|-------------------|---------------------------------------------------------------------------------------------|
| Lifting capacity  | Max 1500 kg                                                                                 |
| Suction pads      | No. 4 + 8 round suction pads diameter 390 mm                                                |
|                   | Lipped pads with safety ring                                                                |
| Pad spread        | Pads are movable in different configurations                                                |
|                   | 4 pads mm 1020 x 800                                                                        |
|                   | 12 pads mm 2250 x 1600                                                                      |
| Load movement     | Powered 360 degree electric rotation                                                        |
|                   | Powered 90 degree hydraulic tilting system                                                  |
| Operating system  | DC vacuum pump powered from on-board batteries                                              |
|                   | High capacity re-chargeable batteries                                                       |
|                   | Battery status indicator                                                                    |
|                   | Economizer for reduction of the energy consumption                                          |
| Vacuum system     | 2 independent vacuum circuits, each vacuum circuit with vacuum reserve and non return valve |
| Weight of lifter  | Kg 242                                                                                      |
| Structural depth  | mm 304                                                                                      |
| Control           | Tilting, rotation, suction and release are controlled by wireless radio remote control      |
|                   | Release of the load by dual action security command                                         |
| Standard features | Audible and visual low vacuum warning devices                                               |
|                   | Vacuum gauge for each vacuum circuit; vacuum filter                                         |
|                   | Battery charger 240 Volt                                                                    |
|                   | Multi position hook connection                                                              |