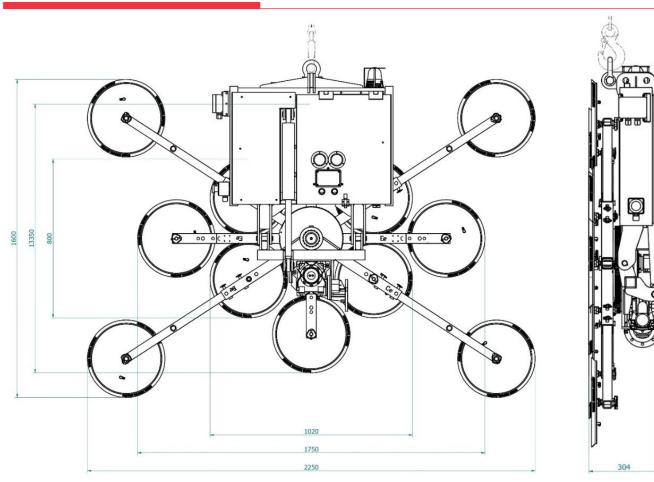

GLE4+8 has 12 suction pads, 4 on lifter's body and 8 on removable extensions. The **extensions permit to modify the lifter's configuration** and lifting capacity adapting the lifter for different glass dimensions.

## **Technical specification**

| Application       | Glass panels                                                                                |
|-------------------|---------------------------------------------------------------------------------------------|
| Lifting capacity  | Max 1500 kg                                                                                 |
| Suction pads      | No. 4 + 8 round suction pads diameter 390 mm                                                |
|                   | Lipped pads with safety ring                                                                |
| Pad spread        | Pads are movable in different configurations                                                |
|                   | 4 pads mm 1020 x 800                                                                        |
|                   | 12 pads mm 2250 x 1600                                                                      |
| Load movement     | Powered 360 degree electric rotation                                                        |
|                   | Powered 90 degree hydraulic tilting system                                                  |
| Operating system  | DC vacuum pump powered from on-board batteries                                              |
|                   | High capacity re-chargeable batteries                                                       |
|                   | Battery status indicator                                                                    |
|                   | Economizer for reduction of the energy consumption                                          |
| Vacuum system     | 2 independent vacuum circuits, each vacuum circuit with vacuum reserve and non return valve |
| Weight of lifter  | Kg 242                                                                                      |
| Structural depth  | mm 304                                                                                      |
| Control           | Tilting, rotation, suction and release are controlled by wireless radio remote control      |
|                   | Release of the load by dual action security command                                         |
| Standard features | Audible and visual low vacuum warning devices                                               |
|                   | Vacuum gauge for each vacuum circuit; vacuum filter                                         |
|                   | Battery charger 240 Volt                                                                    |
|                   | Multi position hook connection                                                              |