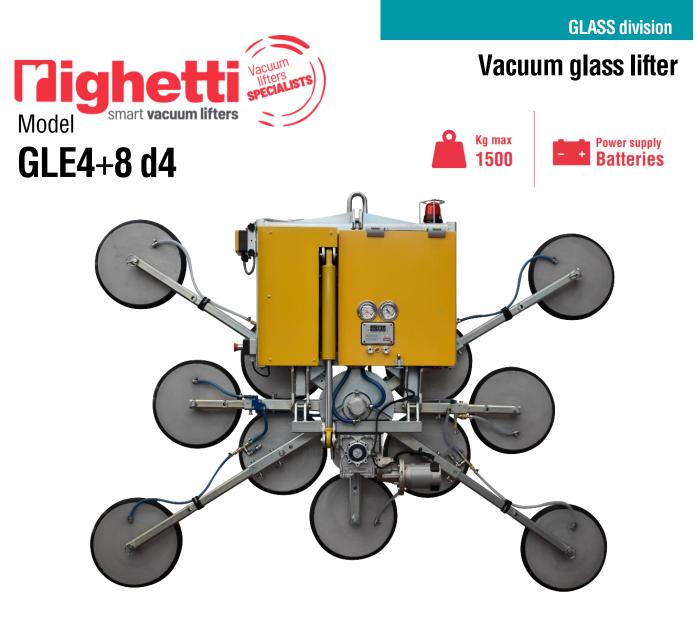

Vacuum glass lifter series GLE4+8 has battery operating system with rechargeable batteries that, if necessary, may be easily removed and quickly replaced.

Vacuum lifter GLE has **compact and slim frame**, only 304 mm width. The lifter offers **hydraulic tilting system and electric 360**° **continues rotation**. Professional, quality components and strong lifter's frame guarantee safety and reliable lifting and handling also of the big glass elements.

GLE4+8 has 12 suction pads, 4 on lifter's body and 8 on removable extensions. The **extensions permit to modify the lifter's configuration** and lifting capacity adapting the lifter for different glass dimensions.

The pad arms may be removed quickly and easily.

Suction, release, rotation and tilting movements are controlled at distance by **wireless radio remote control.** As optional is available additional siren allarm.