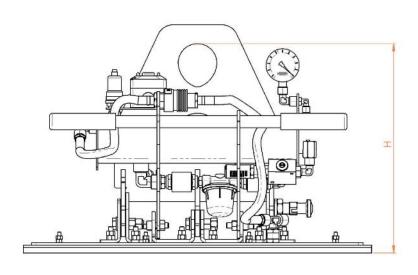

# **Vacuum lifter**

### **Technical drawing**

## **Series M1B**

**K**g max **1000** 

| Product code | Lifting capacity | A   | В   | Н   |
|--------------|------------------|-----|-----|-----|
|              | kg               | mm  | mm  | mm  |
| M1B 125      | 125              | 480 | 230 | 380 |
| M1B 200      | 200              | 730 | 190 | 380 |
| M1B 250      | 250              | 630 | 280 | 380 |
| M1B 300      | 300              | 630 | 330 | 380 |
| M1B 500      | 500              | 630 | 430 | 380 |
| M1B 750      | 750              | 830 | 480 | 450 |
| M1B 1000     | 1000             | 960 | 530 | 450 |