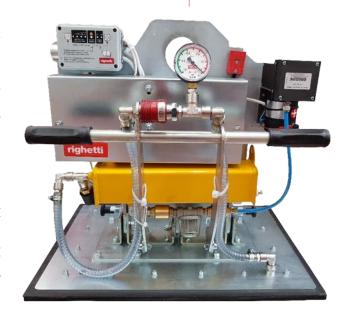

# M<sub>1</sub>B

The M1B is a series of Vacuum Lifters which contains a wide range of one plate models with capacities ranging from 100 kg to 1000 kg. The M1B series is powered by on board, rechargeable and long lasting battery. The battery charger is included. The manual tilting system allows a vertical — horizontal movement and vice versa. The maximum capacity of the lift depends on the size of the suction plates.

It is equipped with an **audio-visual alarm** control unit that warns the operator of possible dangerous situations. The vacuum gauge with coloured scale allows constant control of the vacuum level reached. It is present a **filtering system** for dust and condensation.

Horizontal lifting

Vertical lifting

Manual tilt 0-90°

1 suction pad

Max capacity 1000 kg

Safety devices

#### **Technical specification**

| Application       | Not porous materials                                               |  |  |  |
|-------------------|--------------------------------------------------------------------|--|--|--|
| Lifting capacity  | Models up to 1000 kg                                               |  |  |  |
| Suction pads      | Nr. 1 suction pad                                                  |  |  |  |
| Load movement     | Manual tilt 0-90°                                                  |  |  |  |
| Operating system  | Batteries                                                          |  |  |  |
| Vacuum system     | Vacuum circuit, complete of vacuum reserve and non return valve    |  |  |  |
| Control           | Manual valve on the lifter's frame                                 |  |  |  |
|                   | Release of the load by dual action security command                |  |  |  |
| Standard features | On-off double sliding valve with safety                            |  |  |  |
|                   | Audible and visual low vacuum warning devices                      |  |  |  |
|                   | Vacuum gauge with coloured scale, vacuum filter, non return valves |  |  |  |
| Optional          | White gaskets                                                      |  |  |  |
|                   | Holder for hoist command                                           |  |  |  |
|                   |                                                                    |  |  |  |