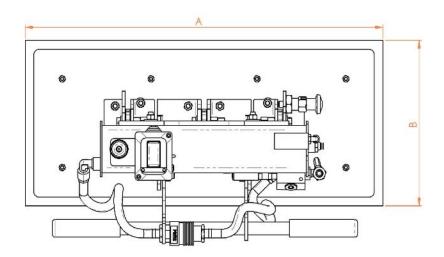

### **Technical drawing**

## **Series M1B**

**K**g max **1000** 

| Product code | Lifting capacity | A   | В   | Н   |
|--------------|------------------|-----|-----|-----|
|              | kg               | mm  | mm  | mm  |
| M1B 125      | 125              | 480 | 230 | 380 |
| M1B 200      | 200              | 730 | 190 | 380 |
| M1B 250      | 250              | 630 | 280 | 380 |
| M1B 300      | 300              | 630 | 330 | 380 |
| M1B 500      | 500              | 630 | 430 | 380 |
| M1B 750      | 750              | 830 | 480 | 450 |
| M1B 1000     | 1000             | 960 | 530 | 450 |