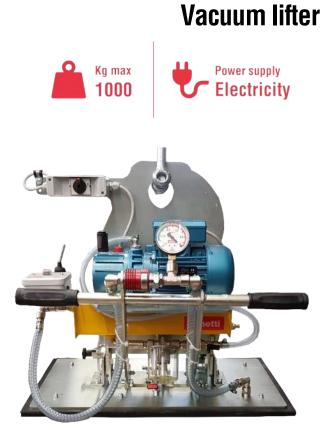

# SerieS M1EB

The Vacuum Lifter M1EB series includes a **wide range of single plate models** with capacity ranging from 100 kg to 1000 kg.

The M1EB series is powered by electricity, it can be 400V 3phases or 220V 1phase. The **manual tilting system** allows a vertical –

horizontal movement and vice versa.

The maximum capacity of the lifter depends on the size of the suction plate.

#### **Technical specification**

| Application       | Not porous materials                                              |  |  |  |
|-------------------|-------------------------------------------------------------------|--|--|--|
| Lifting capacity  | Models up to 1000 kg                                              |  |  |  |
| Suction pads      | Nr. 1 suction pad                                                 |  |  |  |
| Load movement     | Manual tilt 0-90°                                                 |  |  |  |
| Operating system  | Electric vacuum pump 220V 1 ph or 400 3ph - 50Hz                  |  |  |  |
| Vacuum system     | Vacuum circuit, complete of vacuum reserve and non return valve   |  |  |  |
| Control           | Manual valve on the lifter's frame                                |  |  |  |
|                   | Release of the load by dual action security command               |  |  |  |
| Standard features | On-off double sliding valve with safety                           |  |  |  |
|                   | Audible and visual low vacuum warning devices                     |  |  |  |
|                   | Vacuum gauge with colored scale, vacuum filter, non return valves |  |  |  |
| Optional          | White gaskets                                                     |  |  |  |
|                   | Holder for hoist command                                          |  |  |  |