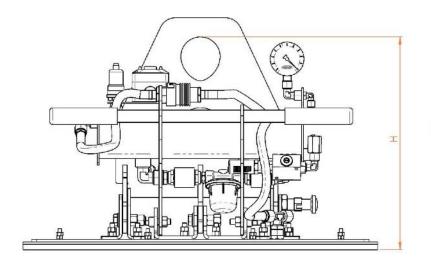

#### **Technical drawing**

## **Series M1EB**

| Product code | Lifting capacity | Α   | B   | Н   |
|--------------|------------------|-----|-----|-----|
|              | Kg               | mm  | mm  | mm  |
| M1EB 125     | 125              | 480 | 230 | 550 |
| M1EB 200     | 200              | 730 | 190 | 550 |
| M1EB 250     | 250              | 630 | 280 | 550 |
| M1AEB 300    | 300              | 630 | 330 | 550 |
| M1EB 500     | 500              | 630 | 430 | 550 |
| M1EB 750     | 750              | 630 | 480 | 640 |
| M1EB 1000    | 1000             | 960 | 530 | 640 |