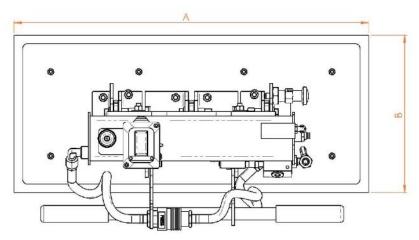

#### **Technical drawing**

## **Series M1EB**

| Product code | Lifting capacity | Α   | B   | Н   |
|--------------|------------------|-----|-----|-----|
|              | Kg               | mm  | mm  | mm  |
| M1EB 125     | 125              | 480 | 230 | 550 |
| M1EB 200     | 200              | 730 | 190 | 550 |
| M1EB 250     | 250              | 630 | 280 | 550 |
| M1AEB 300    | 300              | 630 | 330 | 550 |
| M1EB 500     | 500              | 630 | 430 | 550 |
| M1EB 750     | 750              | 630 | 480 | 640 |
| M1EB 1000    | 1000             | 960 | 530 | 640 |