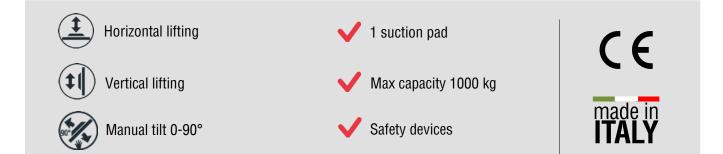

#### **Technical specification**

| Application       | Not porous materials                                              |  |  |  |
|-------------------|-------------------------------------------------------------------|--|--|--|
| Lifting capacity  | Models up to 1000 kg                                              |  |  |  |
| Suction pads      | Nr. 1 suction pad                                                 |  |  |  |
| Load movement     | Manual tilt 0-90°                                                 |  |  |  |
| Operating system  | Electric vacuum pump 220V 1 ph or 400 3ph - 50Hz                  |  |  |  |
| Vacuum system     | Vacuum circuit, complete of vacuum reserve and non return valve   |  |  |  |
| Control           | Manual valve on the lifter's frame                                |  |  |  |
|                   | Release of the load by dual action security command               |  |  |  |
| Standard features | On-off double sliding valve with safety                           |  |  |  |
|                   | Audible and visual low vacuum warning devices                     |  |  |  |
|                   | Vacuum gauge with colored scale, vacuum filter, non return valves |  |  |  |
| Optional          | White gaskets                                                     |  |  |  |
|                   | Holder for hoist command                                          |  |  |  |