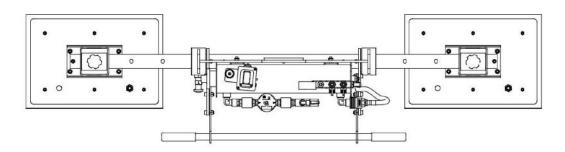

### **Technical drawing**

## **Series M2A**

Kg max **1500** 

| Product code | Lifting capacity | Pads dimensions | Н   |
|--------------|------------------|-----------------|-----|
|              | KG               | A x B mm        | mm  |
| M2A 250      | 250              | 480 x 230       | 380 |
| M2A 500      | 500              | 480 x 330       | 380 |
| M2A 1000     | 1000             | 630 x 430       | 380 |
| M2A 1500     | 1500             | 830 x 480       | 450 |

L: 1500 mm; on request other lengths.