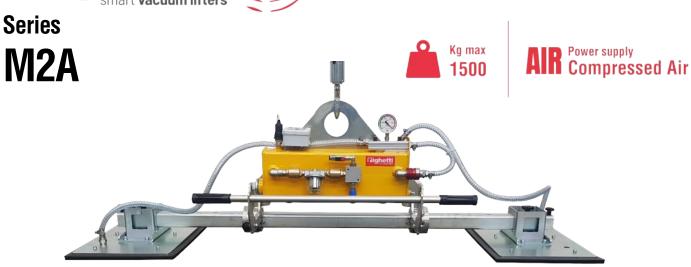

## **Vacuum lifter**

The M2A is a series of Vacuum Lifters which contains a wide range of 2-plates models with capacities ranging from 250 kg

to 1500 kg. The M2A series is compressed air powered. The **manual tilting system** allows a vertical – horizontal movement and vice versa. The maximum capacity of the lift depends on the size of the suction plates.

It is equipped with an **audio-visual alarm** control unit that warns the operator of possible dangerous situations. The vacuum gauge with coloured scale allows constant control of the vacuum level reached. It is present a **filtering system** for dust and condensation.

#### **Technical specification**

| Application       | Marble and granite slabs - not porous materials                   |  |  |  |
|-------------------|-------------------------------------------------------------------|--|--|--|
| Lifting capacity  | Models up to 1500 kg                                              |  |  |  |
| Suction pads      | Nr. 2 suction pads                                                |  |  |  |
| Load movement     | Manual tilt 0-90°                                                 |  |  |  |
| Operating system  | Compressed air                                                    |  |  |  |
| Vacuum system     | Vacuum circuit, complete of vacuum reserve and non return valve   |  |  |  |
| Control           | Manual valve on the lifter's frame                                |  |  |  |
|                   | Release of the load by dual action security command               |  |  |  |
| Standard features | On-off double sliding valve with safety                           |  |  |  |
|                   | Audible and visual low vacuum warning devices                     |  |  |  |
|                   | Vacuum gauge with colored scale, vacuum filter, non return valves |  |  |  |
| Optional          | White gaskets                                                     |  |  |  |
|                   | Holder for hoist command                                          |  |  |  |

## **Series M2A**

Kg max **1500** 

| Product code | Lifting capacity | Pads dimensions | Н   |
|--------------|------------------|-----------------|-----|
|              | KG               | A x B mm        | mm  |
| M2A 250      | 250              | 480 x 230       | 380 |
| M2A 500      | 500              | 480 x 330       | 380 |
| M2A 1000     | 1000             | 630 x 430       | 380 |
| M2A 1500     | 1500             | 830 x 480       | 450 |