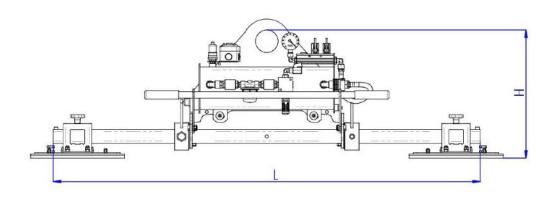

### **Technical drawing**

## **Series M2A**

Kg max **1500** 

| Product code | Lifting capacity | Pads dimensions | Н   |
|--------------|------------------|-----------------|-----|
|              | KG               | A x B mm        | mm  |
| M2A 250      | 250              | 480 x 230       | 380 |
| M2A 500      | 500              | 480 x 330       | 380 |
| M2A 1000     | 1000             | 630 x 430       | 380 |
| M2A 1500     | 1500             | 830 x 480       | 450 |

L: 1500 mm; on request other lengths.