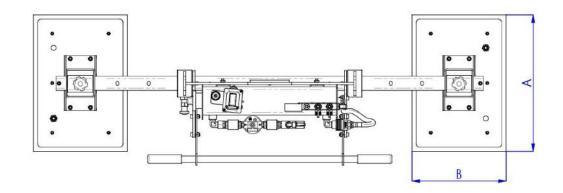

### **Technical drawing**

## **Series M2A**

Kg max **1500** 

| Product code | Lifting capacity | Pads dimensions | Н   |
|--------------|------------------|-----------------|-----|
|              | KG               | A x B mm        | mm  |
| M2A 250      | 250              | 480 x 230       | 380 |
| M2A 500      | 500              | 480 x 330       | 380 |
| M2A 1000     | 1000             | 630 x 430       | 380 |
| M2A 1500     | 1500             | 830 x 480       | 450 |