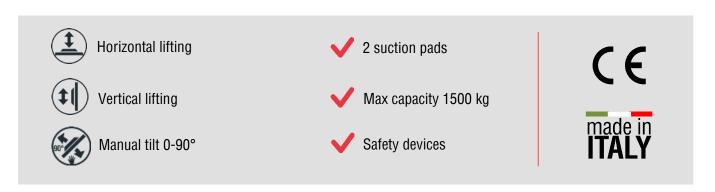

## **Vacuum lifter**

The M2A is a series of Vacuum Lifters which contains a wide range of 2-plates models with capacities ranging from 250 kg

to 1500 kg. The M2A series is compressed air powered. The **manual tilting system** allows a vertical – horizontal movement and vice versa. The maximum capacity of the lift depends on the size of the suction plates.

#### **Technical specification**

| Application       | Marble and granite slabs - not porous materials                   |  |  |  |
|-------------------|-------------------------------------------------------------------|--|--|--|
| Lifting capacity  | Models up to 1500 kg                                              |  |  |  |
| Suction pads      | Nr. 2 suction pads                                                |  |  |  |
| Load movement     | Manual tilt 0-90°                                                 |  |  |  |
| Operating system  | Compressed air                                                    |  |  |  |
| Vacuum system     | Vacuum circuit, complete of vacuum reserve and non return valve   |  |  |  |
| Control           | Manual valve on the lifter's frame                                |  |  |  |
|                   | Release of the load by dual action security command               |  |  |  |
| Standard features | On-off double sliding valve with safety                           |  |  |  |
|                   | Audible and visual low vacuum warning devices                     |  |  |  |
|                   | Vacuum gauge with colored scale, vacuum filter, non return valves |  |  |  |
| Optional          | White gaskets                                                     |  |  |  |
|                   | Holder for hoist command                                          |  |  |  |