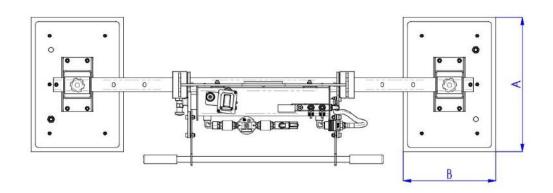

## **Technical drawing**

## **Series M2B**

| Product code | Lifting capacity<br>kg | Pads dimension<br>A x B mm | H<br>mm |
|--------------|------------------------|----------------------------|---------|
| M2B 250      | 250                    | 480 x 230                  | 450     |
| M2B 500      | 500                    | 480 x 330                  | 450     |
| M2B 1000     | 1000                   | 630 x 430                  | 450     |
| M2B 1500     | 1500                   | 830 x 480                  | 450     |