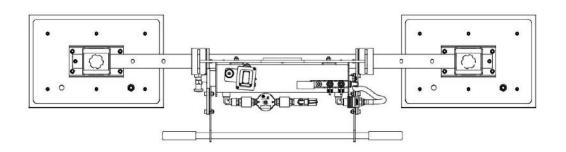

## **Technical drawing**

## **Series M2B**

| Product code | Lifting capacity<br>kg | Pads dimension<br>A x B mm | H<br>mm |
|--------------|------------------------|----------------------------|---------|
| M2B 250      | 250                    | 480 x 230                  | 450     |
| M2B 500      | 500                    | 480 x 330                  | 450     |
| M2B 1000     | 1000                   | 630 x 430                  | 450     |
| M2B 1500     | 1500                   | 830 x 480                  | 450     |