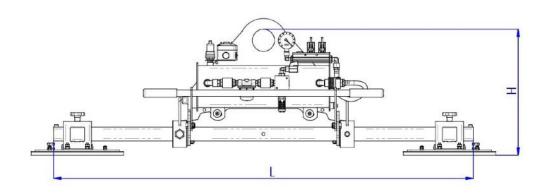

## **Technical drawing**

## **Series M2B**

| Product code | Lifting capacity<br>kg | Pads dimension<br>A x B mm | H<br>mm |
|--------------|------------------------|----------------------------|---------|
| M2B 250      | 250                    | 480 x 230                  | 450     |
| M2B 500      | 500                    | 480 x 330                  | 450     |
| M2B 1000     | 1000                   | 630 x 430                  | 450     |
| M2B 1500     | 1500                   | 830 x 480                  | 450     |

<sup>\*</sup>L = 1500mm. On request different lengths of the crossbeam.