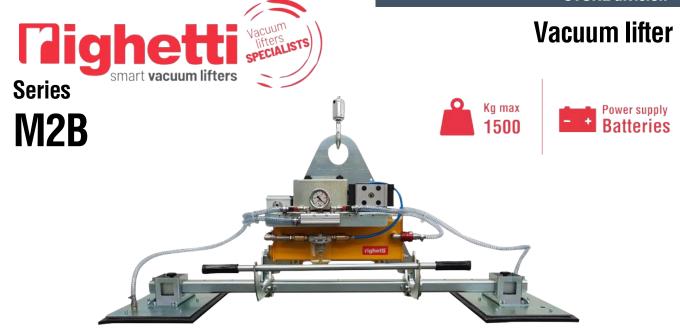

The M2B is a series of Vacuum Lifters which contains a wide range of 2-plate models with capacities ranging from 250 kg to 1500 kg. The **M2B series is powered by** on board, rechargeable and long lasting **batteries**. The battery charger is included. The **manual tilting system** allows a vertical – horizontal movement and vice versa. The maximum capacity of the lift depends on the size of the suction plates.

It is equipped with an **audio-visual alarm** control unit that warns the operator of possible dangerous situations. The vacuum gauge with coloured scale allows constant control of the vacuum level reached. It is present a **filtering system** for dust and condensation.

## **Technical specification**

| Application       | Not porous materials                                               |  |  |  |
|-------------------|--------------------------------------------------------------------|--|--|--|
| Lifting capacity  | Models up to 1500 kg                                               |  |  |  |
| Suction pads      | Nr. 2 suction pads                                                 |  |  |  |
| Load movement     | Manual tilt 0-90°                                                  |  |  |  |
| Operating system  | Batteries                                                          |  |  |  |
| Vacuum system     | Vacuum circuit, complete of vacuum reserve and non return valve    |  |  |  |
| Control           | Manual valve on the lifter's frame                                 |  |  |  |
|                   | Release of the load by dual action security command                |  |  |  |
| Standard features | On-off double sliding valve with safety                            |  |  |  |
|                   | Audible and visual low vacuum warning devices                      |  |  |  |
|                   | Vacuum gauge with coloured scale, vacuum filter, non return valves |  |  |  |
| Optional          | White gaskets                                                      |  |  |  |
|                   | Parking stand with wheels                                          |  |  |  |
|                   | Holder for hoist command                                           |  |  |  |