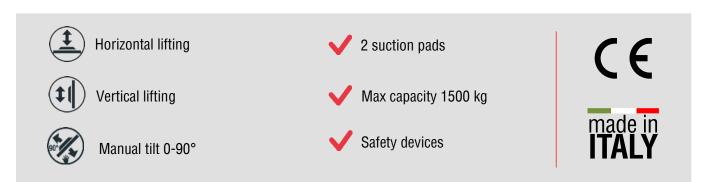

The M2B is a series of Vacuum Lifters which contains a wide range of 2-plate models with capacities ranging from 250 kg to 1500 kg. The **M2B series is powered by** on board, rechargeable and long lasting **batteries**. The battery charger is included. The **manual tilting system** allows a vertical – horizontal movement and vice versa. The maximum capacity of the lift depends on the size of the suction plates.

## **Technical specification**

| Application       | Not porous materials                                               |  |  |  |
|-------------------|--------------------------------------------------------------------|--|--|--|
| Lifting capacity  | Models up to 1500 kg                                               |  |  |  |
| Suction pads      | Nr. 2 suction pads                                                 |  |  |  |
| Load movement     | Manual tilt 0-90°                                                  |  |  |  |
| Operating system  | Batteries                                                          |  |  |  |
| Vacuum system     | Vacuum circuit, complete of vacuum reserve and non return valve    |  |  |  |
| Control           | Manual valve on the lifter's frame                                 |  |  |  |
|                   | Release of the load by dual action security command                |  |  |  |
| Standard features | On-off double sliding valve with safety                            |  |  |  |
|                   | Audible and visual low vacuum warning devices                      |  |  |  |
|                   | Vacuum gauge with coloured scale, vacuum filter, non return valves |  |  |  |
| Optional          | White gaskets                                                      |  |  |  |
|                   | Parking stand with wheels                                          |  |  |  |
|                   | Holder for hoist command                                           |  |  |  |