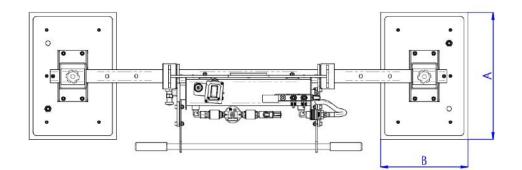

## **Technical drawing**

## **Series M2EB**

| Product code | Lifting capacity | A   | В   | Н   |
|--------------|------------------|-----|-----|-----|
| M2EB 250     | 250              | 480 | 230 | 650 |
| M2EB 500     | 500              | 480 | 330 | 650 |
| M2EB 1000    | 1000             | 630 | 430 | 650 |
| M2EB 1500    | 1500             | 830 | 480 | 650 |

\*L = 1500mm. On request different lengths of the cross-beam.

**Righetti Vacuum Lifters Specialists**