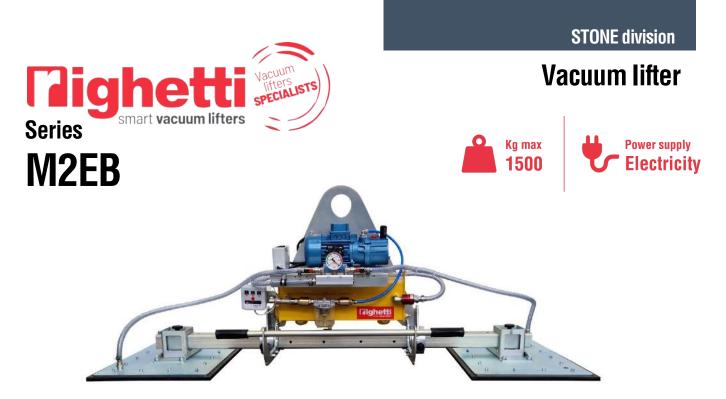

The M2EB is a series of Vacuum Lifters which contains a wide range of 2-plates models with **capacities ranging from 250 kg** to **1500 kg**. The M2EB series is electric powered and it can be produced with voltage 220V 1phase or 400V 3phases.

## Vacuum lifter

## **Series M2EB**

| Product code | Lifting capacity | A   | В   | Н   |
|--------------|------------------|-----|-----|-----|
| M2EB 250     | 250              | 480 | 230 | 650 |
| M2EB 500     | 500              | 480 | 330 | 650 |
| M2EB 1000    | 1000             | 630 | 430 | 650 |
| M2EB 1500    | 1500             | 830 | 480 | 650 |