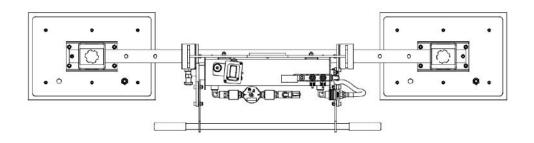

## **Technical drawing**

## **Series M2EB**

| Product code | Lifting capacity | A   | В   | Н   |
|--------------|------------------|-----|-----|-----|
| M2EB 250     | 250              | 480 | 230 | 650 |
| M2EB 500     | 500              | 480 | 330 | 650 |
| M2EB 1000    | 1000             | 630 | 430 | 650 |
| M2EB 1500    | 1500             | 830 | 480 | 650 |