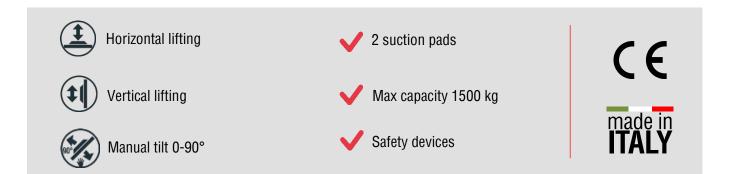

The **manual tilting** system allows a vertical – horizontal movement and vice versa. The maximum capacity of the lift depends on the size of the suction plates.

Equipped with an **audio-visual alarm control** unit that warns the operator of possible dangerous situations. The vacuum gauge with coloured scale allows constant control of the vacuum level reached. Present a **filtering system** for dust and condensation.

## **Technical specification**

| Application       | Not porous materials                                              |  |  |  |  |
|-------------------|-------------------------------------------------------------------|--|--|--|--|
| Lifting capacity  | Models up to 1500 kg                                              |  |  |  |  |
| Suction pads      | Nr. 2 suction pads                                                |  |  |  |  |
| Load movement     | Manual tilt 0-90°                                                 |  |  |  |  |
| Operating system  | Electric vacuum pump 220V 1 ph or 400 3ph - 50Hz                  |  |  |  |  |
| Vacuum system     | Vacuum circuit, complete of vacuum reserve and non return valve   |  |  |  |  |
| Control           | Manual valve on the lifter's frame                                |  |  |  |  |
|                   | Release of the load by dual action security command               |  |  |  |  |
| Standard features | On-off double sliding valve with safety                           |  |  |  |  |
|                   | Audible and visual low vacuum warning devices                     |  |  |  |  |
|                   | Vacuum gauge with colored scale, vacuum filter, non return valves |  |  |  |  |
| Optional          | White gaskets                                                     |  |  |  |  |
|                   | Holder for hoist command                                          |  |  |  |  |