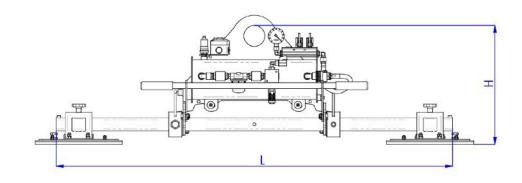

## **Technical drawing**

## **Series M2EB**

| Product code | Lifting capacity | A   | В   | Н   |
|--------------|------------------|-----|-----|-----|
| M2EB 250     | 250              | 480 | 230 | 650 |
| M2EB 500     | 500              | 480 | 330 | 650 |
| M2EB 1000    | 1000             | 630 | 430 | 650 |
| M2EB 1500    | 1500             | 830 | 480 | 650 |

\*L = 1500mm. On request different lengths of the cross-beam.

**Righetti Vacuum Lifters Specialists**