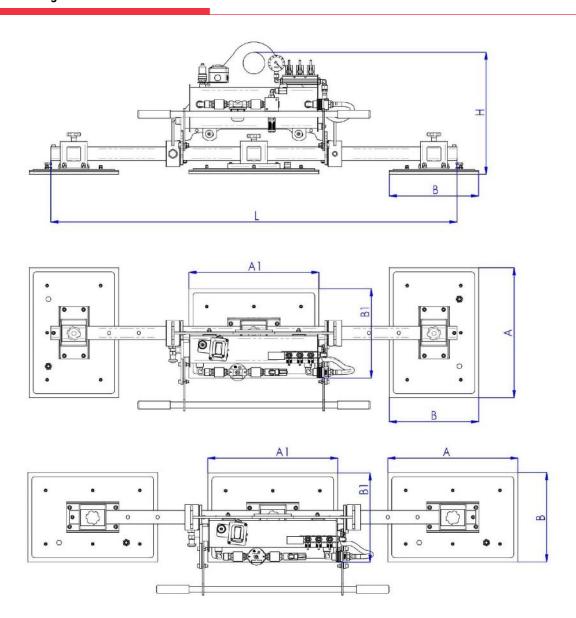

### **Technical drawing**

## **Series M3B**

| Product code | Lifting capacity | Central pad<br>A1 x B1 | Lateral pads<br>A x B |
|--------------|------------------|------------------------|-----------------------|
| M3B 375      | 375              | 480 x 230              | 480 x 230             |
| M3B 625      | 625              | 480 x 230              | 480 x 330             |
| M3B 750      | 750              | 480 x 330              | 480 x 330             |
| M3B 1000     | 1000             | 630 x 330              | 630 x 330             |
| M3B 1200     | 1200             | 630 x 280              | 630 x 430             |
| M3B 1500     | 1500             | 630 x 430              | 630 x 430             |

<sup>\*</sup>L = 1500mm. On request different lengths of the crossbeam.