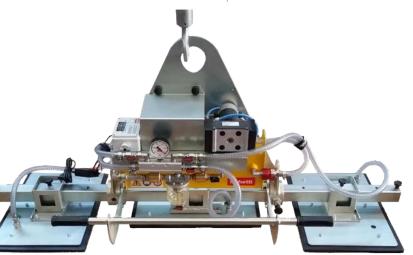

# **M3B**

The M3B is a series of Vacuum Lifters which contains a wide range of 3-plate models with capacities ranging from 375 kg to 1500 kg.

The M3B series is powered by on board, rechargeable and long lasting batteries. The battery charger is included. The manual tilting system allows a vertical – horizontal movement and vice versa. The maximum capacity of the lift depends on the size of the suction plates.

This lifter is very versatile, excluding the side plates by turning off a tap on the lifter's frame, it is possible to use only the central plate that allows you to lift small items.

It is equipped with an audio-visual alarm control unit that warns the operator of possible dangerous situations.

The vacuum gauge with coloured scale allows constant control of the vacuum level reached.

It is present a **filtering system** for dust and condensation.

Horizontal lifting

Vertical lifting

Manual tilt 0-90°

3 suction pads

Max capacity 1500 kg

Safety devices