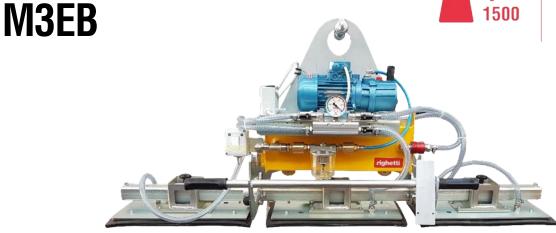

## Vacuum lifter

The M3EB is a series of Vacuum Lifters which contains a wide range of 3-plate models with capacities ranging from 375 kg to 1500 kg. The M3EB series is electric powered and it can be produced with voltage 220V 1phase or 400V 3phases. The **manual tilting** system allows a vertical – horizontal movement and vice versa. The maximum capacity of the lift depends on the size of the suction plates. This lifter is very versatile, excluding the side plates by turning off a tap on the lifter's frame,

Horizontal lifting

it is possible to use only the central plate that allows you to lift small items.

3 suction pads

Max capacity 1500 kg

Vertical lifting

Manual tilt 0-90°

Safety devices