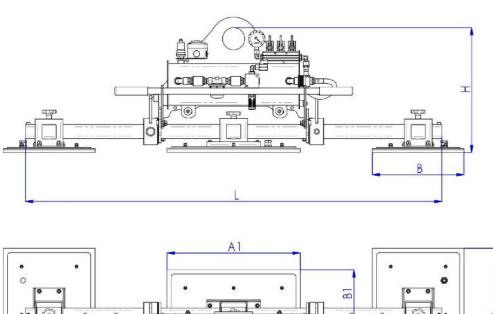

### **Technical drawing**

### **Series M3EB**

| Product code | Lifting capacity | Central pad<br>A1 x B1 | Lateral pads<br>A x B | Н   |
|--------------|------------------|------------------------|-----------------------|-----|
| M3EB 375     | 375              | 480 x 230              | 480 x 230             | 650 |
| M3EB 625     | 625              | 480 x 230              | 480 x 330             | 650 |
| M3EB 750     | 750              | 480 x 330              | 480 x 330             | 650 |
| M3EB 1000    | 1000             | 630 x 330              | 630 x 330             | 650 |
| M3EB 1200    | 1200             | 630 x 280              | 630 x 430             | 650 |
| M3EB 1500    | 1500             | 630 x 430              | 630 x 430             | 650 |

<sup>\*</sup>L = 1500mm. On request different lengths of the cross-beam.