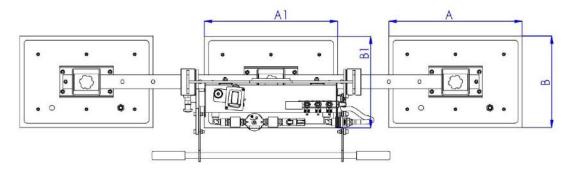

### **Technical drawing**

### **Series M3EB**

| Product code | Lifting capacity | Central pad<br>A1 x B1 | Lateral pads<br>A x B | Н   |
|--------------|------------------|------------------------|-----------------------|-----|
| M3EB 375     | 375              | 480 x 230              | 480 x 230             | 650 |
| M3EB 625     | 625              | 480 x 230              | 480 x 330             | 650 |
| M3EB 750     | 750              | 480 x 330              | 480 x 330             | 650 |
| M3EB 1000    | 1000             | 630 x 330              | 630 x 330             | 650 |
| M3EB 1200    | 1200             | 630 x 280              | 630 x 430             | 650 |
| M3EB 1500    | 1500             | 630 x 430              | 630 x 430             | 650 |