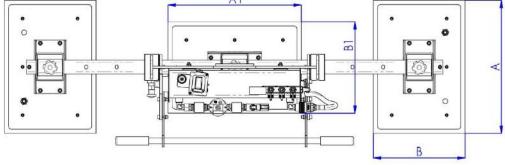

### **Technical drawing**

### **Series M3EB**

| Product code | Lifting capacity | Central pad<br>A1 x B1 | Lateral pads<br>A x B | Н   |
|--------------|------------------|------------------------|-----------------------|-----|
| M3EB 375     | 375              | 480 x 230              | 480 x 230             | 650 |
| M3EB 625     | 625              | 480 x 230              | 480 x 330             | 650 |
| M3EB 750     | 750              | 480 x 330              | 480 x 330             | 650 |
| M3EB 1000    | 1000             | 630 x 330              | 630 x 330             | 650 |
| M3EB 1200    | 1200             | 630 x 280              | 630 x 430             | 650 |
| M3EB 1500    | 1500             | 630 x 430              | 630 x 430             | 650 |

<sup>\*</sup>L = 1500mm. On request different lengths of the cross-beam.