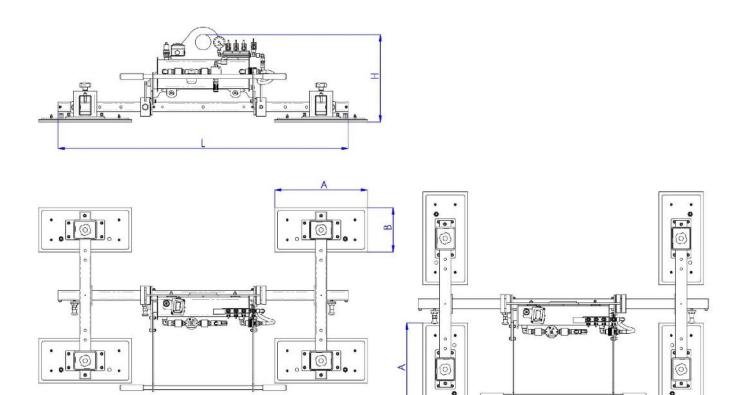

### **Technical drawings**

### M4A series

| Product code | Lifting capacity | A    | В    | Н    |
|--------------|------------------|------|------|------|
|              | (kg)             | (mm) | (mm) | (mm) |
| M4A 500      | 500              | 480  | 230  | 450  |
| M4A 1000     | 1000             | 480  | 330  | 450  |
| M4A 1500     | 1500             | 630  | 330  | 450  |
| M4A 2000     | 2000             | 630  | 430  | 450  |

### L = 1500 mm; on request different length