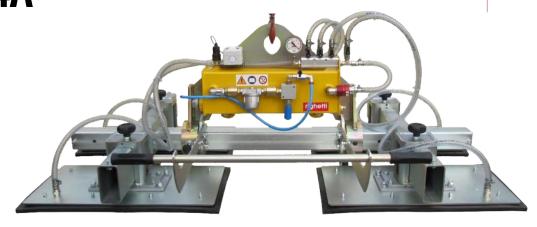

# M4A

The M4A is a series of vacuum lifters which contains a wide range of 4-plates models with capacities ranging from 500 kg to 2000 kg. The M4A series is compressed air powered. The **manual tilting system** allows a vertical – horizontal movement and vice versa. The maximum capacity of the lift depends on the size of the suction plates.

Horizontal lifting

Vertical lifting

Manual tilt 0-90°

4 suction pads

Max capacity 2000 kg

Safety devices

#### **Technical specification**

| Application       | Marble and granite slabs - not porous materials                   |  |  |  |
|-------------------|-------------------------------------------------------------------|--|--|--|
| Lifting capacity  | Models up to 2000 kg                                              |  |  |  |
| Suction pads      | Nr. 4 suction pad                                                 |  |  |  |
| Load movement     | Manual tilt 0-90°                                                 |  |  |  |
| Operating system  | Compressed air                                                    |  |  |  |
| Vacuum system     | Vacuum circuit, complete of vacuum reserve and non return valve   |  |  |  |
| Control           | Manual valve on the lifter's frame                                |  |  |  |
|                   | Release of the load by dual action security command               |  |  |  |
| Standard features | On-off double sliding valve with safety                           |  |  |  |
|                   | Audible and visual low vacuum warning devices                     |  |  |  |
|                   | Vacuum gauge with colored scale, vacuum filter, non return valves |  |  |  |
| Optional          | White gaskets                                                     |  |  |  |
|                   | Holder for hoist command                                          |  |  |  |