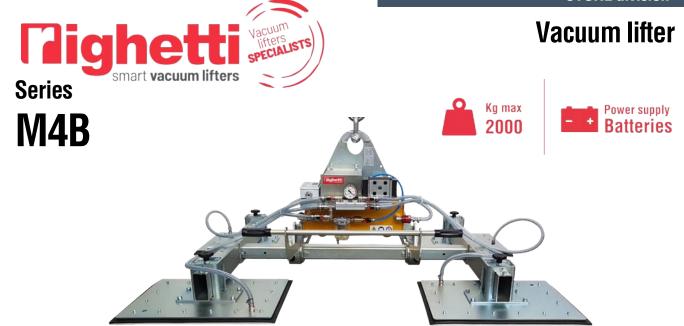

The M4B is a series of Vacuum Lifters which contains a wide range of 4-plates models with capacities ranging from 500 kg to 2000 kg. The M4B series is powered by on board, rechargeable and long lasting batteries. The battery charger is included. The manual tilting system allows a vertical – horizontal movement and vice versa. The maximum capacity of the lift depends on the size of the suction plates.

It is equipped with an **audio-visual alarm** control unit that warns the operator of possible dangerous situations. The vacuum gauge with coloured scale allows constant control of the vacuum level reached. It is present a **filtering system** for dust and condensation.