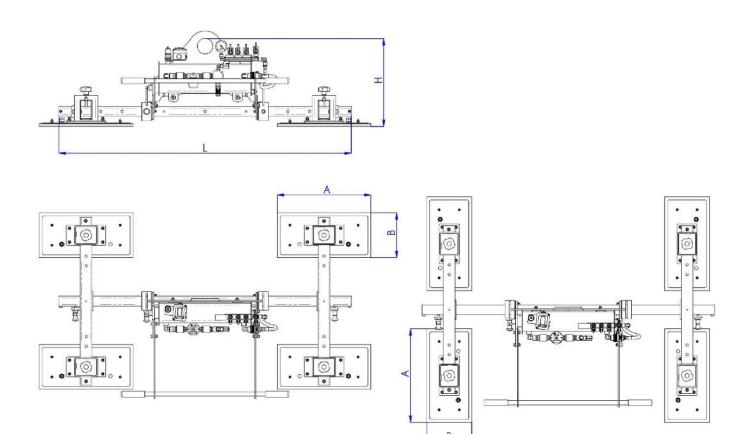

## **Technical drawing**

## **Series M4B**

| Product code | Lifting capacity | A   | В   | Н   |
|--------------|------------------|-----|-----|-----|
| M4B 500      | 500              | 480 | 230 | 630 |
| M4B 1000     | 1000             | 480 | 330 | 630 |
| M4B 1500     | 1500             | 630 | 330 | 630 |
| M4B 2000     | 2000             | 630 | 430 | 630 |

<sup>\*</sup>L = 1500mm. On request different lengths of the crossbeam.