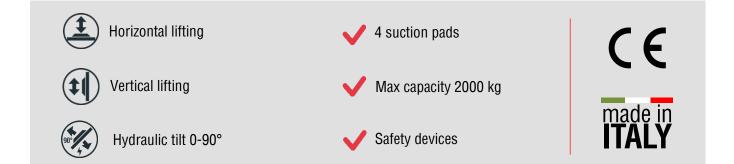

# Series **04B**

O4B series includes a wide range of vacuum lifters equipped with four suction pads, whose lifting capacity goes **from 500kg to 2000kg**. O4B series is powered by **high-capacity**, **rechargeable batteries** (battery charger is included).

The hydraulic tilting system allows the powered movement of the load from vertical to horizontal and viceversa.

The vacuum lifter is equipped with an **audiovisual alarm** that warns the worker about any potential dangers. The **filtering system** helps keeping the lifter protected by dust and water.

## **Technical specification**

| Application       | Stone slabs                                                                  |  |  |
|-------------------|------------------------------------------------------------------------------|--|--|
|                   | Not porous materials                                                         |  |  |
| Lifting capacity  | Models up to 2000 kg                                                         |  |  |
| Suction pads      | Nr. 4 suction pads                                                           |  |  |
| Load movement     | Hydraulic tilt 0-90°                                                         |  |  |
| Operating system  | DC vacuum pump powered from on-board batteries                               |  |  |
|                   | High-capacity re-chargeable batteries                                        |  |  |
|                   | Battery status indicator; Economizer for reduction of the energy consumption |  |  |
| Vacuum system     | Vacuum circuit, complete with vacuum reserve and non-return valve            |  |  |
| Control           | Manual valve on the lifter's frame                                           |  |  |
|                   | Release of the load by dual action security command                          |  |  |
| Standard features | On-off double sliding valve with safety                                      |  |  |
|                   | Audible and visual low vacuum warning devices                                |  |  |
|                   | Vacuum gauge with coloured scale, vacuum filter, non return valves           |  |  |
| Optional          | White gaskets                                                                |  |  |
|                   | Parking stand with wheels                                                    |  |  |
|                   | Holder for hoist command                                                     |  |  |