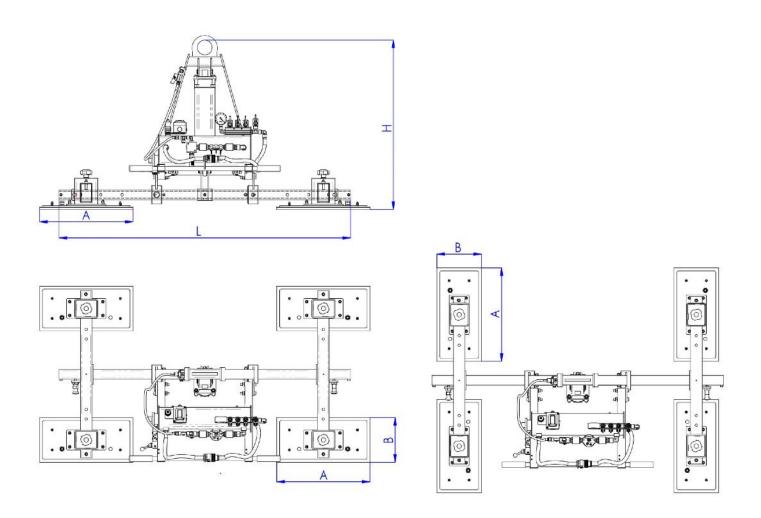

## **Technical drawings**

# **04B** series

| Product code | Lifting capacity | A   | В   |
|--------------|------------------|-----|-----|
| 04B 500      | 500              | 480 | 230 |
| O4B 1000     | 1000             | 480 | 330 |
| O4B 1500     | 1500             | 630 | 330 |
| 04B 2000     | 2000             | 630 | 430 |

\*L = 1500mm. On request, different lengths of the crossbeam are available.

**Righetti Vacuum Lifters Specialists**