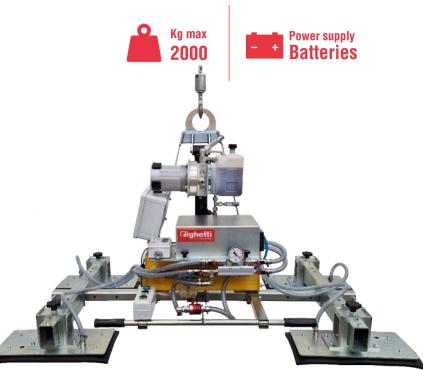

**Vacuum lifter** 

# Series **04B**

O4B series includes a wide range of vacuum lifters equipped with four suction pads, whose lifting capacity goes **from 500kg to 2000kg**. O4B series is powered by **high-capacity**, **rechargeable batteries** (battery charger is included).