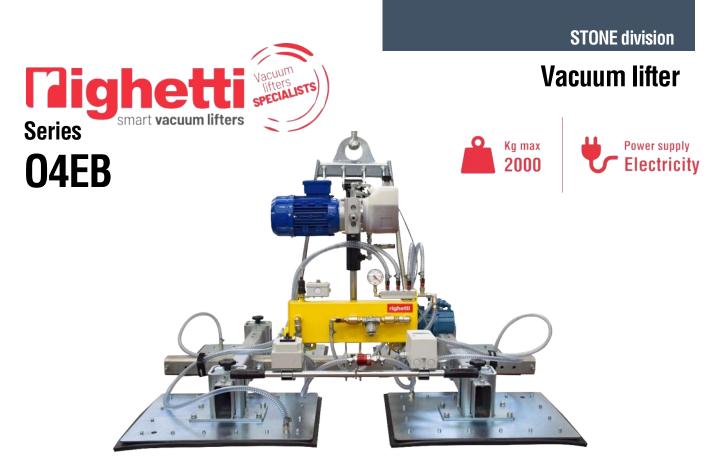

The O4EB is a series of Vacuum Lifters which contains a wide range of 4-plate models with **capacities ranging from 500 kg to 2000 kg**. The O4EB series is electric powered and it can be produced with voltage 220V 1phase or 400V 3phases. The oil **hydraulic tilting** system allows a powered vertical – horizontal movement and vice versa; controlled by an electric switch, placed on the lifter's handle.

Equipped with an **audio-visual alarm control** unit that warns the operator of possible dangerous situations. The vacuum gauge with coloured scale allows constant control of the vacuum level reached. Present a **filtering system** for dust and condensation.

# Series 04EB

| Product code | Lifting capacity<br>kg | Pad dimension<br>A x B<br>mm | H<br>mm |
|--------------|------------------------|------------------------------|---------|
| 04EB 500     | 500                    | 480 x 230                    | 960     |
| O4EB 1000    | 1000                   | 480 x 330                    | 960     |
| O4EB 1500    | 1500                   | 630 x 330                    | 960     |
| 04EB 2000    | 2000                   | 630 x 430                    | 960     |