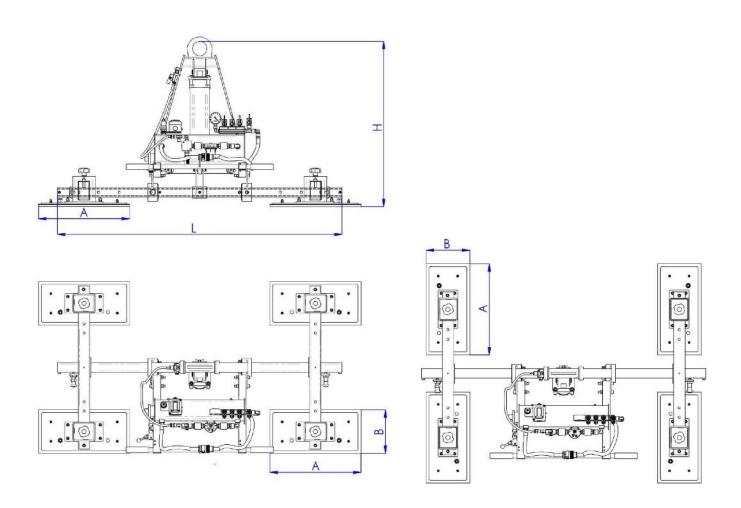

## **Technical drawing**

# Series 04EB

| Product code | Lifting capacity<br>kg | Pad dimension<br>A x B<br>mm | H<br>mm |
|--------------|------------------------|------------------------------|---------|
| 04EB 500     | 500                    | 480 x 230                    | 960     |
| O4EB 1000    | 1000                   | 480 x 330                    | 960     |
| O4EB 1500    | 1500                   | 630 x 330                    | 960     |
| 04EB 2000    | 2000                   | 630 x 430                    | 960     |

\*L = 1500mm. On request different lengths of the cross-beam.