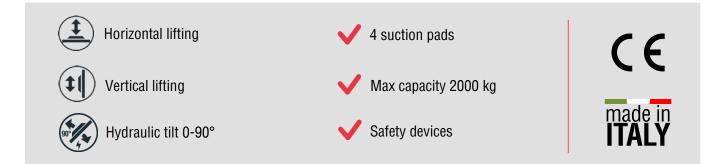

### **Technical specification**

| Application       | Slabs of marble, granite, quartz. Not porous materials            |  |  |
|-------------------|-------------------------------------------------------------------|--|--|
| Lifting capacity  | Models up to 2000 kg                                              |  |  |
| Suction pads      | Nr. 4 suction pads                                                |  |  |
| Load movement     | Hydraulic tilt 0-90°                                              |  |  |
| Operating system  | Electric vacuum pump 220V 1 ph or 400 3ph - 50Hz                  |  |  |
| Vacuum system     | Vacuum circuit, complete of vacuum reserve and non return valve   |  |  |
| Control           | Manual valve on the lifter's frame                                |  |  |
|                   | Release of the load by dual action security command               |  |  |
| Standard features | On-off double sliding valve with safety                           |  |  |
|                   | Audible and visual low vacuum warning devices                     |  |  |
|                   | Vacuum gauge with colored scale, vacuum filter, non return valves |  |  |
| Optional          | White gaskets                                                     |  |  |
|                   | Holder for hoist command                                          |  |  |