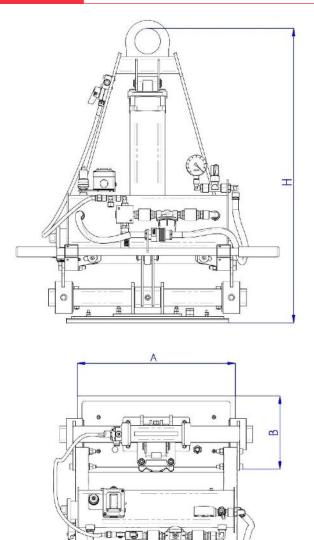

#### **Technical drawing**

## Series P1A

| Product code | Lifting capacity | A   | В   | н   |  |  |  |
|--------------|------------------|-----|-----|-----|--|--|--|
| P1A 125      | 125              | 480 | 230 | 880 |  |  |  |
| P1A 200      | 200              | 730 | 190 | 880 |  |  |  |
| P1A 250      | 250              | 630 | 280 | 880 |  |  |  |
| P1A 300      | 300              | 630 | 330 | 880 |  |  |  |
| P1A 500      | 500              | 630 | 430 | 880 |  |  |  |
| P1A 750      | 750              | 830 | 480 | 955 |  |  |  |
| P1A 1000     | 1000             | 960 | 530 | 955 |  |  |  |