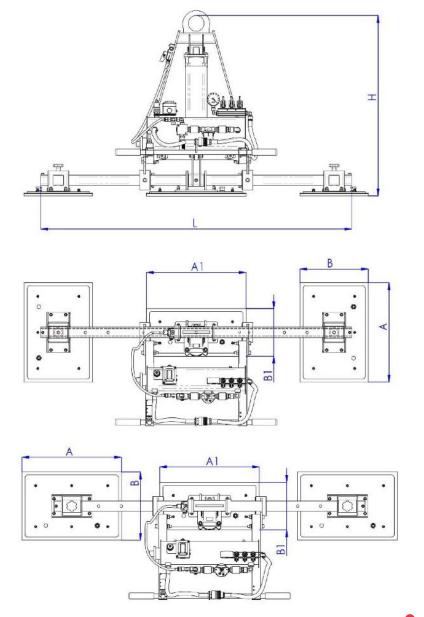

#### **Technical drawing**

## Series P3A

**K**g max **2000** 

| Product code | Lifting capacity | Central pad<br>A1 x B1 | Lateral pads<br>A x B | Н   |
|--------------|------------------|------------------------|-----------------------|-----|
| P3A 375      | 375              | 480 x 230              | 480 x 230             | 870 |
| P3A 625      | 625              | 480 x 230              | 480 x 330             | 870 |
| P3A 750      | 750              | 480 x 330              | 480 x 330             | 955 |
| P3A 1000     | 1000             | 630 x 330              | 630 x 330             | 870 |
| P3A 1200     | 1200             | 630 x 280              | 630 x 430             | 870 |
| P3A 1500     | 1500             | 630 x 430              | 630 x 430             | 955 |
| P3A 2000     | 2000             | 830 x 480              | 830 x 480             | 955 |

\*L standard dimension is mm 1500; on request different lengths.