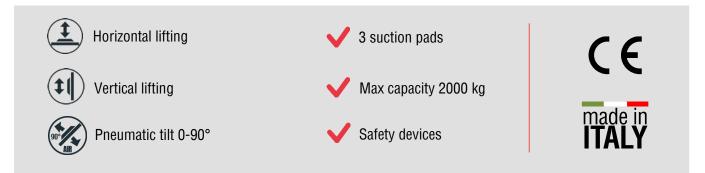

The P3A series of Vacuum Lifters is a range of 3-pads models with lifting capacity **from 375 kg to 2000 kg**. The P3A series is powered by compressed air. The **pneumatic tilting system** allows an assisted movement vertical – horizontal of the load and vice versa. The maximum capacity of the lifter depends on the dimension of the suction plates.

Thanks to the individual pads shut-off, activated through a tap placed on the lifter frame, **it's possible to use only the central pad** to lift even smaller pieces or semifinished products. Equipped with an **audio-visual alarm** control unit that warns the operator of possible dangerous situations. The vacuum gauge with coloured scale allows constant control of the vacuum level reached. Present a **filtering system for dust and condensation**.

#### **Technical specification**

| Application       | Not porous materials                                              |  |  |  |
|-------------------|-------------------------------------------------------------------|--|--|--|
| Lifting capacity  | Models up to 2000 kg                                              |  |  |  |
| Suction pads      | Nr. 3 suction pads                                                |  |  |  |
| Load movement     | Powered tilt 0-90°; control of tilting system by joystick command |  |  |  |
| Operating system  | Compressed air                                                    |  |  |  |
| Vacuum system     | Vacuum circuit, complete of vacuum reserve and non return valve   |  |  |  |
| Control           | Manual valve on the lifter's frame                                |  |  |  |
|                   | Release of the load by dual action security command               |  |  |  |
| Standard features | On-off double sliding valve with safety                           |  |  |  |
|                   | Audible and visual low vacuum warning devices                     |  |  |  |
|                   | Vacuum gauge with colored scale, vacuum filter, non return valves |  |  |  |
| Optional          | White gaskets                                                     |  |  |  |
|                   | Parking stand with wheels                                         |  |  |  |
|                   | Holder for hoist command                                          |  |  |  |