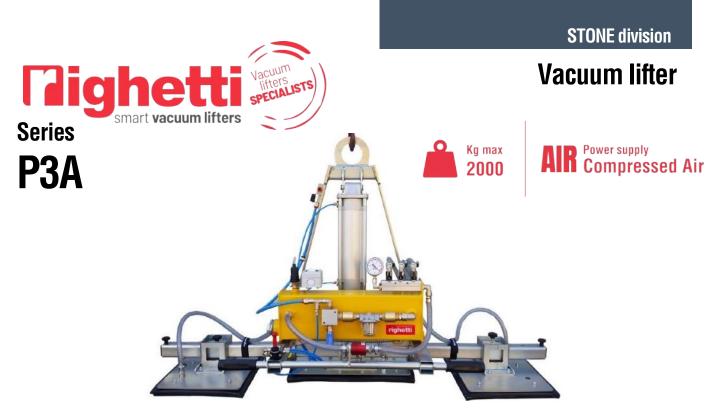

# **Vacuum lifter**

## Series P3A

**K**g max **2000** 

| Product code | Lifting capacity | Central pad<br>A1 x B1 | Lateral pads<br>A x B | Н   |
|--------------|------------------|------------------------|-----------------------|-----|
| P3A 375      | 375              | 480 x 230              | 480 x 230             | 870 |
| P3A 625      | 625              | 480 x 230              | 480 x 330             | 870 |
| P3A 750      | 750              | 480 x 330              | 480 x 330             | 955 |
| P3A 1000     | 1000             | 630 x 330              | 630 x 330             | 870 |
| P3A 1200     | 1200             | 630 x 280              | 630 x 430             | 870 |
| P3A 1500     | 1500             | 630 x 430              | 630 x 430             | 955 |
| P3A 2000     | 2000             | 830 x 480              | 830 x 480             | 955 |

The P3A series of Vacuum Lifters is a range of 3-pads models with lifting capacity **from 375 kg to 2000 kg**. The P3A series is powered by compressed air. The **pneumatic tilting system** allows an assisted movement vertical – horizontal of the load and vice versa. The maximum capacity of the lifter depends on the dimension of the suction plates.