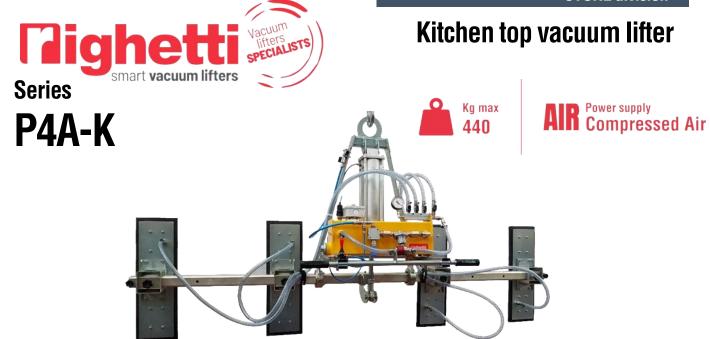

The P4A-K is a series of vacuum lifters which are **specific for kitchen tops** and have a maximum lifting capacity of 440 kg. This lifter is powered by compressed air. The **pneumatic tilting system** allows an assisted movement of the load from vertical to horizontal and vice versa. Equipped with an on-off sliding valve against the involuntary release of the load. The vacuum gauge with coloured scale installed on the vacuum circuit allows constant control of the vacuum level reached in the circuit itself.

Equipped with an **audio-visual alarm** control unit that warns the operator of possible dangerous situations. Present a filtering system for dust and condensation. The vacuum tank accelerates the gripping and together with the non-return valve, ensures that the load is not immediately released if there is a sudden power failure.

## **Technical specification**

| Application       | Not porous stones                                                 |  |  |  |  |
|-------------------|-------------------------------------------------------------------|--|--|--|--|
| Lifting capacity  | 440 Kg                                                            |  |  |  |  |
| Suction pads      | Nr. 4 rectangular suction pads mm 480x180 or 580x180              |  |  |  |  |
| Load movement     | 0 – 90° powered tilt by pneumatic cylinder                        |  |  |  |  |
| Operating system  | Compressed air                                                    |  |  |  |  |
| Vacuum system     | Vacuum circuit, complete of vacuum reserve and non return valve   |  |  |  |  |
| Control           | Manual valve on the lifter's frame                                |  |  |  |  |
|                   | Release of the load by dual action security command               |  |  |  |  |
| Standard features | Lifting beam L. 2200 mm                                           |  |  |  |  |
|                   | On-off double sliding valve with safety                           |  |  |  |  |
|                   | Audible and visual low vacuum warning devices                     |  |  |  |  |
|                   | Vacuum gauge with colored scale, vacuum filter, non return valves |  |  |  |  |
| Optional          | White gaskets                                                     |  |  |  |  |
|                   | Holder for hoist command                                          |  |  |  |  |
|                   | Turnable pads 90°                                                 |  |  |  |  |