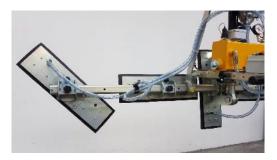

## Kitchen top vacuum lifter

Support for quick rotation of the pads

White gaskets