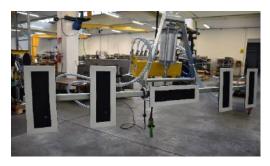

The P4A-K is a series of vacuum lifters which are **specific for kitchen tops** and have a maximum lifting capacity of 440 kg. This lifter is powered by compressed air. The **pneumatic tilting system** allows an assisted movement of the load from vertical to horizontal and vice versa. Equipped with an on-off sliding valve against the involuntary release of the load. The vacuum gauge with coloured scale installed on the vacuum circuit allows constant control of the vacuum level reached in the circuit itself.

Equipped with an **audio-visual alarm** control unit that warns the operator of possible dangerous situations. Present a filtering system for dust and condensation. The vacuum tank accelerates the gripping and together with the non-return valve, ensures that the load is not immediately released if there is a sudden power failure.

## **Technical specification**

| Application       | Not porous stones                                                 |  |  |  |  |
|-------------------|-------------------------------------------------------------------|--|--|--|--|
| Lifting capacity  | 440 Kg                                                            |  |  |  |  |
| Suction pads      | Nr. 4 rectangular suction pads mm 480x180 or 580x180              |  |  |  |  |
| Load movement     | 0 – 90° powered tilt by pneumatic cylinder                        |  |  |  |  |
| Operating system  | Compressed air                                                    |  |  |  |  |
| Vacuum system     | Vacuum circuit, complete of vacuum reserve and non return valve   |  |  |  |  |
| Control           | Manual valve on the lifter's frame                                |  |  |  |  |
|                   | Release of the load by dual action security command               |  |  |  |  |
| Standard features | Lifting beam L. 2200 mm                                           |  |  |  |  |
|                   | On-off double sliding valve with safety                           |  |  |  |  |
|                   | Audible and visual low vacuum warning devices                     |  |  |  |  |
|                   | Vacuum gauge with colored scale, vacuum filter, non return valves |  |  |  |  |
| Optional          | White gaskets                                                     |  |  |  |  |
|                   | Holder for hoist command                                          |  |  |  |  |
|                   | Turnable pads 90°                                                 |  |  |  |  |

## Kitchen top vacuum lifter

Support for quick rotation of the pads

White gaskets