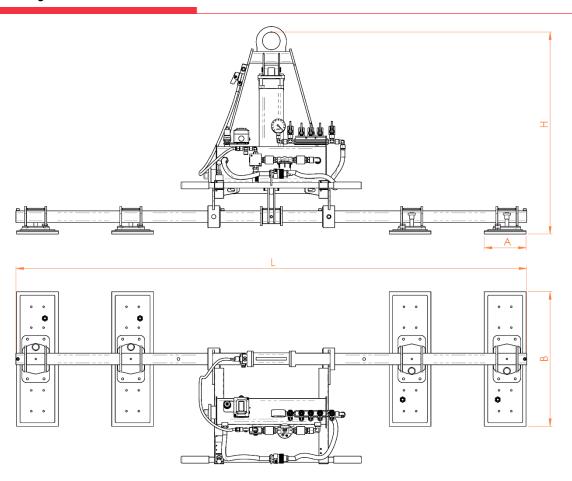

## **Technical drawing**

## Series -P4A-K

| Product code | Lifting capacity Kg | A (mm) | B (mm) | L    | Н   |
|--------------|---------------------|--------|--------|------|-----|
| P4A360K      | 360                 | 180    | 480    | 2200 | 870 |
| P4A440K      | 440                 | 180    | 580    | 2200 | 870 |