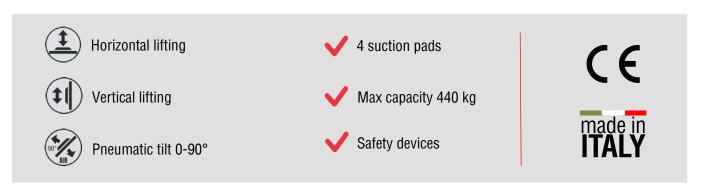

## **Technical specification**

| Application       | Not porous stones                                                 |  |  |  |  |
|-------------------|-------------------------------------------------------------------|--|--|--|--|
| Lifting capacity  | 440 Kg                                                            |  |  |  |  |
| Suction pads      | Nr. 4 rectangular suction pads mm 480x180 or 580x180              |  |  |  |  |
| Load movement     | 0 – 90° powered tilt by pneumatic cylinder                        |  |  |  |  |
| Operating system  | Compressed air                                                    |  |  |  |  |
| Vacuum system     | Vacuum circuit, complete of vacuum reserve and non return valve   |  |  |  |  |
| Control           | Manual valve on the lifter's frame                                |  |  |  |  |
|                   | Release of the load by dual action security command               |  |  |  |  |
| Standard features | Lifting beam L. 2200 mm                                           |  |  |  |  |
|                   | On-off double sliding valve with safety                           |  |  |  |  |
|                   | Audible and visual low vacuum warning devices                     |  |  |  |  |
|                   | Vacuum gauge with colored scale, vacuum filter, non return valves |  |  |  |  |
| Optional          | White gaskets                                                     |  |  |  |  |
|                   | Holder for hoist command                                          |  |  |  |  |
|                   | Turnable pads 90°                                                 |  |  |  |  |